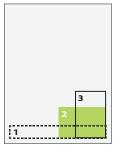

# - 1/6 PAGE

**11**) 3.046" x 6.214"

- **12**) 6.251" x 3.071"
- **I3**) 4.649" x 4.143"

# **J** - 1/8 PAGE

**J1**) 9.456" x 1.428'

- **J2**) 4.649" x 3.071"
- **J3**) 3.046" x 4.642"

K

**K1**) 3.046" x 3.071"

L - 1/16 PAGE

**L1**) 3.046" x 2.3"

**L3**) 4.649" x 1.428"