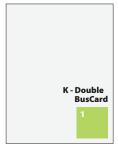

# **J** - 1/8 PAGE

**J1**) 9.456" x 1.428'

- **J2**) 4.649" x 3.071"
- **J3**) 3.046" x 4.642"

K

**K1**) 3.046" x 3.071"

L - 1/16 PAGE

**L1**) 3.046" x 2.3"

**L3**) 4.649" x 1.428"