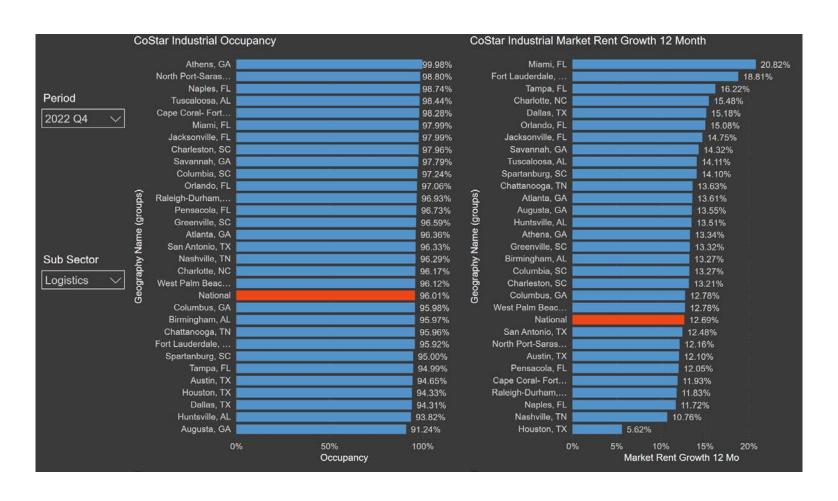

# 4Q22 Multifamily Occupancy and Rent Growth

Data Source: Axiometrics/Real Page 25