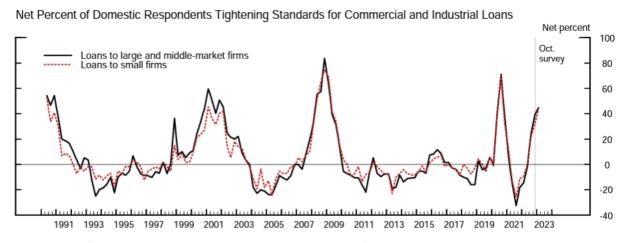

SYNOVUS® the bank of here

# **Economy: Fed Strategy and Results**



### Fed Funds Rate: What a Difference a Year Makes!

- FRB estimates show peak FFR of 5.1% in 2023; consensus edging up to mid 5%
- 450 bps move in 2022-3
- 2025 estimate of 3.1%, 200 bps from estimated peak





### Parsing Inflation: Fed Strategy Attacks Demand, Not Supply



SYNOVUS® the bank of here

So, What Can the Fed Do?

Raise Rates and Lower Sentiment!



30-Year Mortgage Since 1970

30-Year Mortgage Since Jan 2022





# Rate Environment: Tighter Underwriting and Decreased Demand for CRE Loans







# Rate Environment: Tighter Underwriting and Decreased Demand for C&I Loans







### **Higher Rates Lead to Worsening Sentiment**



|                                         | High Point Value Past 18 Months | High Point Date | <b>Current Value</b> | <b>Current Date</b> | %Δ   |
|-----------------------------------------|---------------------------------|-----------------|----------------------|---------------------|------|
| NAHB Housing Mkt Index                  | 84                              | 21-Dec          | 42                   | 23-Feb              | -50% |
| Existing Home Sales mm                  | 6.49                            | 21-Nov          | 4.00                 | 23-Jan              | -38% |
| US Unemployment Rate                    | 4.8%                            | 21-Sep          | 3.4%                 | 23-Jan              | -29% |
|