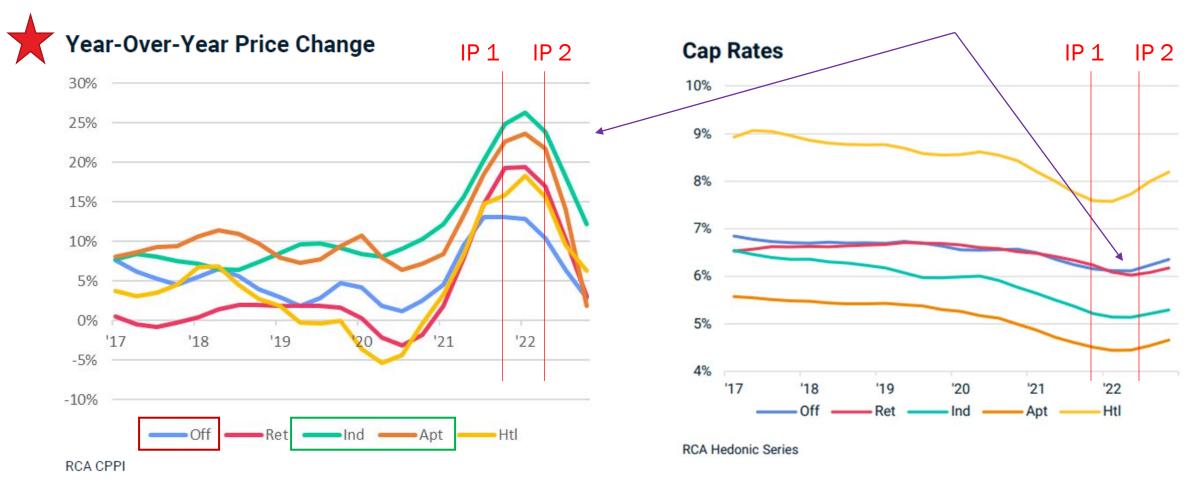

2      | -1%  |
| Apartment              | 50.4      | -69% | 294.1     | -17% |
| Seniors Housing & Care | 2.5       | -47% | 12.4      | -39% |
| Dev Site               | 5.3       | -57% | 29.6      | -8%  |
| Total                  | 138.9     | -62% | 729.8     | -15% |
| Portfolio & Entity     | 36.0      | -71% | 193.8     | -23% |
| Single Asset           | 102.9     | -57% | 536.0     | -12% |

### **Annual Transaction Volume and Pricing**







### The Math of Commercial Real Estate

$$Value = \frac{Net\ Operating\ Income}{Capitalization\ Rate}$$

Capitalization Rate =

(Loan to Value % \* Yield to Bank) + (Equity % \* Yield to Borrower)

Higher interest rates means higher cap rates, which holding NOI constant, means lower CRE values



### **Inflection Points and CRE Values**



Source: Real Capital Analytics



# Spreads Between Multi Caps and TNX Historically Tight





### Multi/WH Caps Are Significantly Lower

$$Value = \frac{Net\ Operating\ Income}{Capitalization\ Rate}$$

Capitalization Rate =

 $(Loan\ to\ Value\ \%*Yield\ to\ Bank)+\ (Equity\ \%*Yield\ to\ Borrower)$ 

|   |              | PWC Investmen |         |              |
|---|--------------|---------------|---------|--------------|
|   |              | 4Q 2021       | 4Q 2022 | Differential |
|   | OFF-CBD      | 5.80%         | 5.75%   | -0.05%       |
|   | OFF-SLIR     | 6 19%         | 6.00%   | -0 19%       |
| l | Warehouse    | 4.31%         | 4.43%   | 0.12%        |
|   | Power Center | 6.63%         | 6.43%   | -0.20%       |
|   | Neighborhood | 7.17%         | 7.33%   | 0.16%