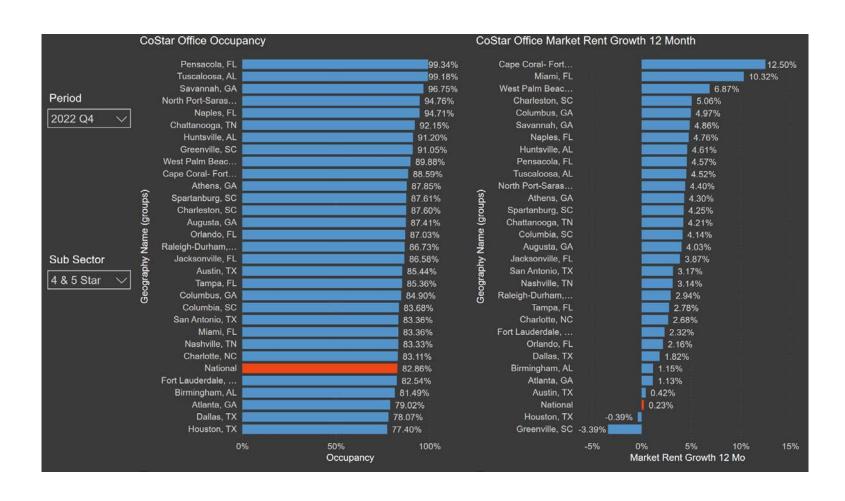

# 4Q22 Multifamily Occupancy and Rent Growth

Data Source: Axiometrics/Real Page 25