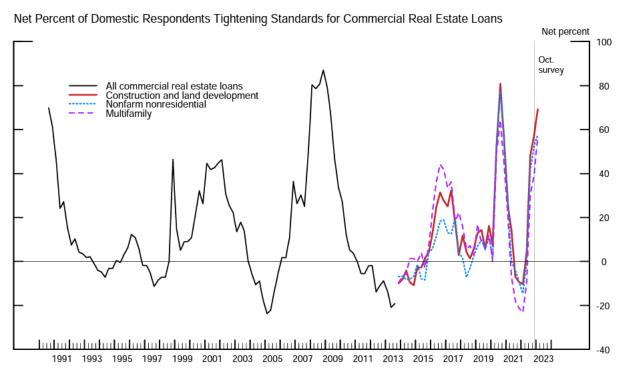

SYNOVUS® the bank of here

# **Economy: Fed Strategy and Results**



### Fed Funds Rate: What a Difference a Year Makes!

- FRB estimates show peak FFR of 5.1% in 2023; consensus edging up to mid 5%
- 450 bps move in 2022-3
- 2025 estimate of 3.1%, 200 bps from estimated peak





### Parsing Inflation: Fed Strategy Attacks Demand, Not Supply



SYNOVUS® the bank of here

So, What Can the Fed Do?

Raise Rates and Lower Sentiment!



30-Year Mortgage Since 1970

30-Year Mortgage Since Jan 2022





# Rate Environment: Tighter Underwriting and Decreased Demand for CRE Loans







# Rate Environment: Tighter Underwriting and Decreased Demand for C&I Loans







### **Higher Rates Lead to Worsening Sentiment**



|                                         | High Point Value Past 18 Months | High Point Date | <b>Current Value</b> | <b>Current Date</b> | %Δ   |
|-----------------------------------------|---------------------------------|-----------------|----------------------|---------------------|------|
| NAHB Housing Mkt Index                  | 84                              | 21-Dec          | 42                   | 23-Feb              | -50% |
| Existing Home Sales mm                  | 6.49                            | 21-Nov          | 4.00                 | 23-Jan              | -38% |
| US Unemployment Rate                    | 4.8%