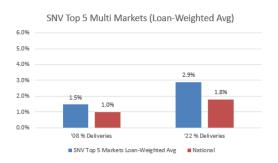

# Spreads Between Multi Caps and TNX Historically Tight

### Multi/WH Caps Are Significantly Lower

$$Value = \frac{Net\ Operating\ Income}{Capitalization\ Rate}$$

Capitalization Rate =

 $(Loan\ to\ Value\ \%*Yield\ to\ Bank)+\ (Equity\ \%*Yield\ to\ Borrower)$ 