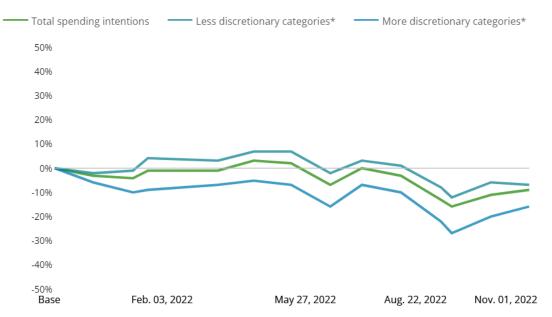

# The personal savings rate remained low at 2.4% in December as consumers continued to dip into their savings

SYNOVUS® the bank of here

Economy: 3Q22 and 4Q22 GDP