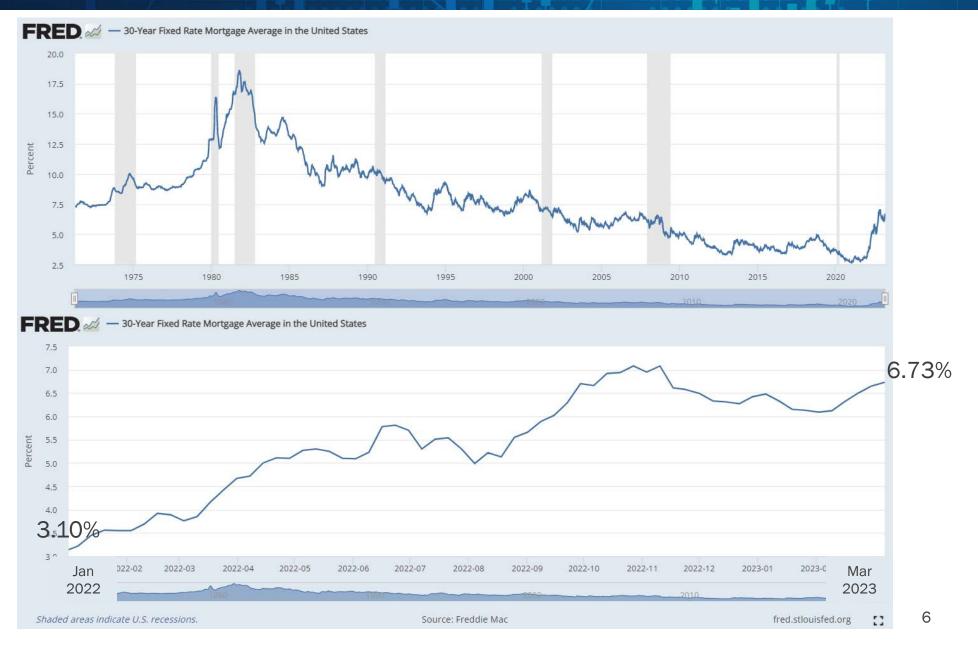

### Parsing Inflation: Fed Strategy Attacks Demand, Not Supply

SYNOVUS® the bank of here

So, What Can the Fed Do?

Raise Rates and Lower Sentiment!

30-Year Mortgage Since 1970

30-Year Mortgage Since Jan 2022