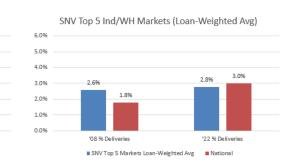

# Spreads Between Multi Caps and TNX Historically Tight

### Multi/WH Caps Are Significantly Lower

$$Value = \frac{Net\ Operating\ Income}{Capitalization\ Rate}$$

Capitalization Rate =

 $(Loan\ to\ Value\ \%*Yield\ to\ Bank)+\ (Equity\ \%*Yield\ to\ Borrower)$ 