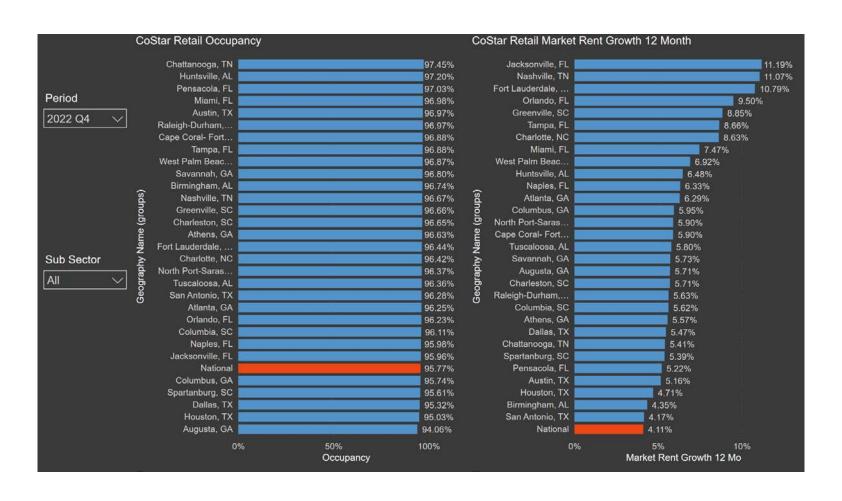

# 4Q22 Multifamily Occupancy and Rent Growth

Data Source: Axiometrics/Real Page 25