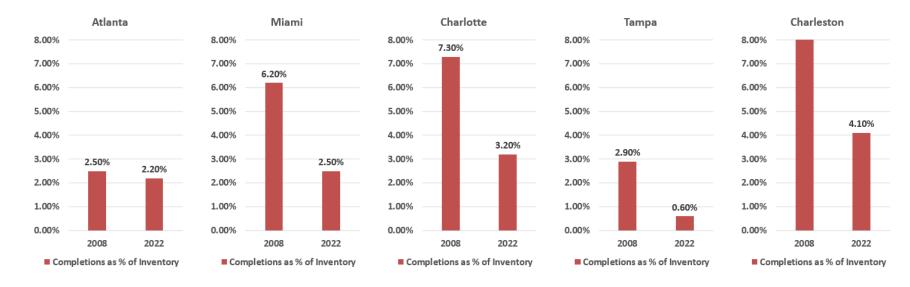

## **Potential Supply Issues Ahead?**

# **Negative Absorption at YE22**

30-Year Mortgage Since 1970

30-Year Mortgage Since Jan 2022