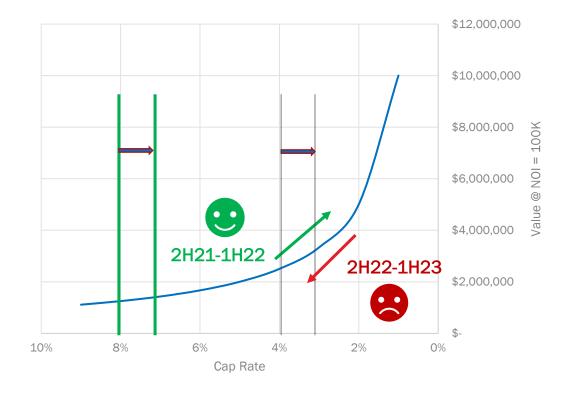

## The Danger of Sub 4% Cap Rates: Multi/Warehouse

$$Value = \frac{Net\ Operating\ Income}{Capitalization\ Rate}$$

Value  $\Delta$  @ 50 bps drop at 8% < 50 bps drop at 4%

8% to 7.5% @ \$100K = +6.7% Value  $\Delta$ 

4% to 3.5% @ \$100K = +14.3% Value  $\Delta$ 