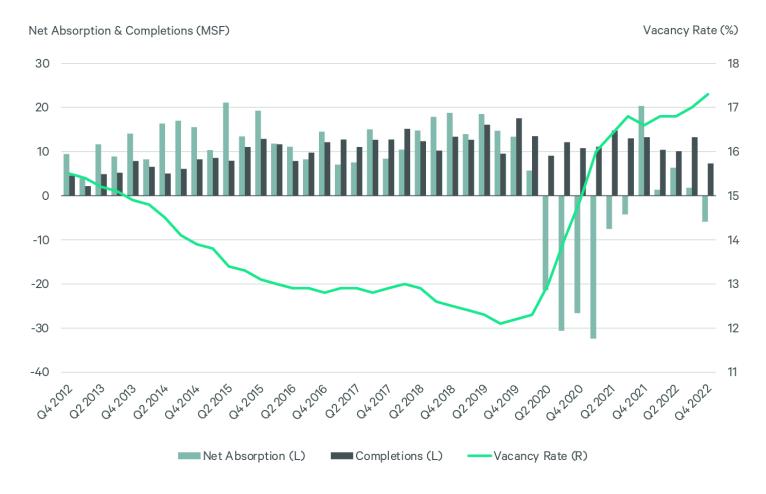

## **Potential Supply Issues Ahead?**

# **Negative Absorption at YE22**

30-Year Mortgage Since 1970

30-Year Mortgage Since Jan 2022