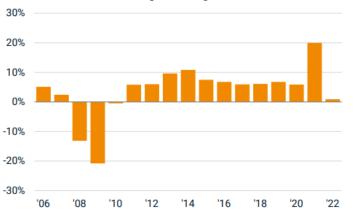

-------|------|-----------|------|
|                        | Vol (\$b) | YOY  | Vol (\$b) | YOY  |
| Office                 | 19.6      | -65% | 110.5     | -25% |
| Retail                 | 16.2      | -57% | 85.7      | 4%   |
| Industrial             | 33.2      | -58% | 151.4     | -15% |
| Hotel                  | 11.7      | -19% | 46.2      | -1%  |
| Apartment              | 50.4      | -69% | 294.1     | -17% |
| Seniors Housing & Care | 2.5       | -47% | 12.4      | -39% |
| Dev Site               | 5.3       | -57% | 29.6      | -8%  |
| Total                  | 138.9     | -62% | 729.8     | -15% |
| Portfolio & Entity     | 36.0      | -71% | 193.8     | -23% |
| Single Asset           | 102.9     | -57% | 536.0     | -12% |

### **Annual Transaction Volume and Pricing**







### The Math of Commercial Real Estate

$$Value = \frac{Net\ Operating\ Income}{Capitalization\ Rate}$$

Capitalization Rate =

(Loan to Value % \* Yield to Bank) + (Equity % \* Yield to Borrower)

Higher interest rates means higher cap rates, which holding NOI constant, means lower CRE values



### **Inflection Points and CRE Values**



Source: Real Capital Analytics



# Spreads Between Multi Caps and TNX Historically Tight





### Multi/WH Caps Are Significantly Lower

$$Value = \frac{Net\ Operating\ Income}{Capitalization\ Rate}$$

Capitalization Rate =

 $(Loan\ to\ Value\ \%*Yield\ to\ Bank)+\ (Equity\ \%*Yield\ to\ Borrower)$ 

|   |              | PWC Investmen |         |              |
|---|--------------|---------------|---------|--------------|
|   |              | 4Q 20