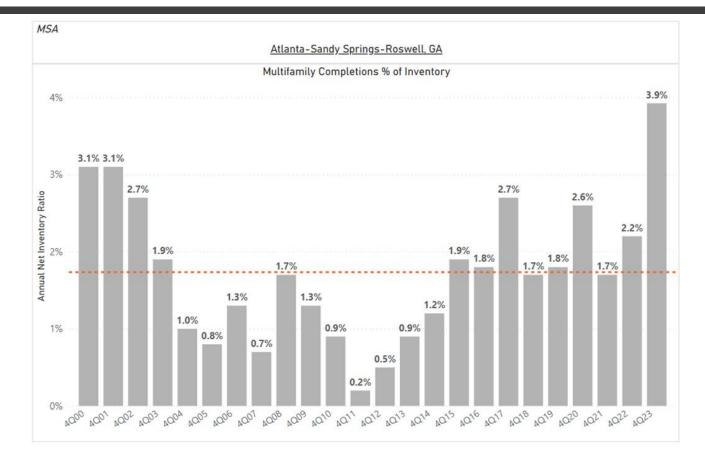

Lower the number, lesser the affordability
- YOY First Time Homebuyer Home Price up 4%
  - Implied required salary (@3x) of >\$107k
- Fortune Article from 11.30.2022 says \$165k
- How long to save 20% down at \$100k salary? (Realtors say 10%)
  - UGA 2021 Exiting Student Survey





### Survey Found 15 Exiting UGA Students Who Could Afford Down Payment







# **Atlanta Multifamily Typical in Market**

1 year lag Permits Hurdle Ratio 5:1 Forecast Current Hurdle Ratio 5:1 Implied 4Q22 YOY Ann 4Q22 YOY 4Q21 T12 4Q22 YOY Ann Forecast: 4Q22 T12 Non-Farm Job Multifamily Jobs: 4Q21 T12 4Q24 YOY%Δ Multifamily 2023 FC Jobs: Axio 2024 FC Growth Growth Permits Job Gain Job Growth Permits 4Q22 Permits Permits Atlanta-Sandy Springs-Roswell GA 94.0% 93.6% 160,700 7,302 22.01 14,270 20,303 0.70

1:







### **4Q22 Office Occupancy and Rent Growth**



Data Source: CoStar



### One Large Reason Why We Worry About Office in Inflationary Economy

- This assumes 10% operating expense growth
- This assumes a 50 bps annual increase in cap rates
- Number of Markets with 7% rent growth: 2

Effective Gross Income Operating Expense NOI Cap Rate Value

| 2022             |    | 2023       | 2024             |
|------------------|----|------------|------------------|
| \$<br>1,000,000  | \$ | 1,077,385  | \$<br>1,154,969  |
| \$<br>20,000     | \$ | 22,000     | \$<br>24,200     |
| \$<br>980,000    | \$ | 1,055,385  | \$<br>1,130,769  |
| 6.5%             | -  | 7.0%       | 7.5%             |
| \$<br>15,076,923 | \$ | 15,076,923 | \$<br>15,076,923 |

Rent Growth Required to Maintain Value: 7.7