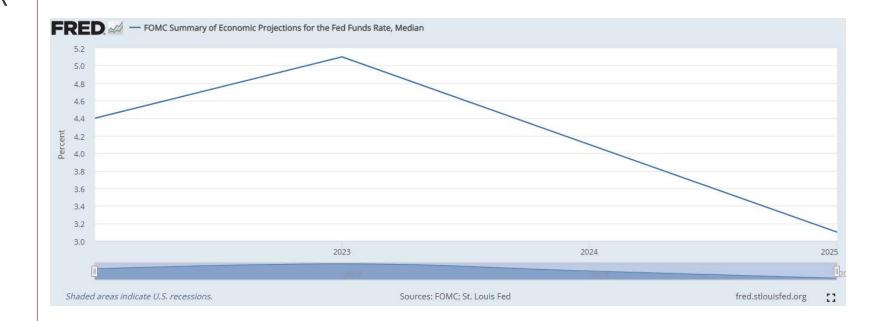

### Fed Funds Rate: What a Difference a Year Makes!

- FRB estimates show peak FFR of 5.1% in 2023; consensus edging up to mid 5%
- 450 bps move in 2022-3
- 2025 estimate of 3.1%, 200 bps from estimated peak