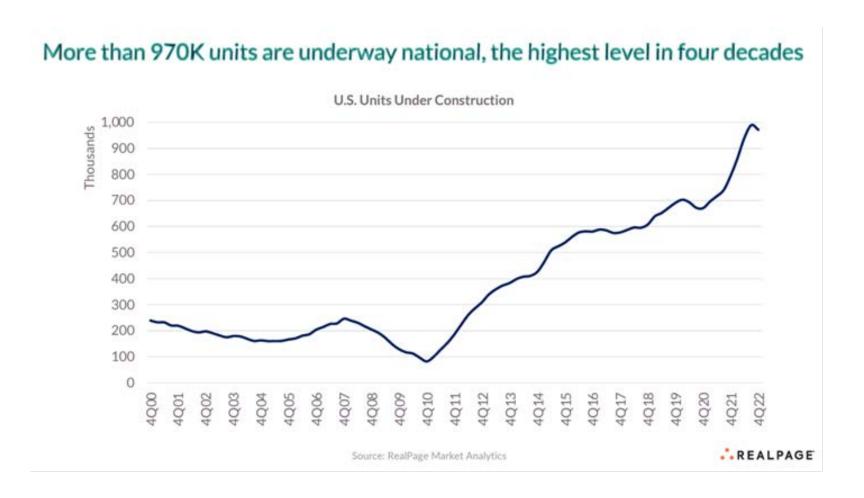

## **Potential Supply Issues Ahead?**

# **Negative Absorption at YE22**

30-Year Mortgage Since 1970

30-Year Mortgage Since Jan 2022