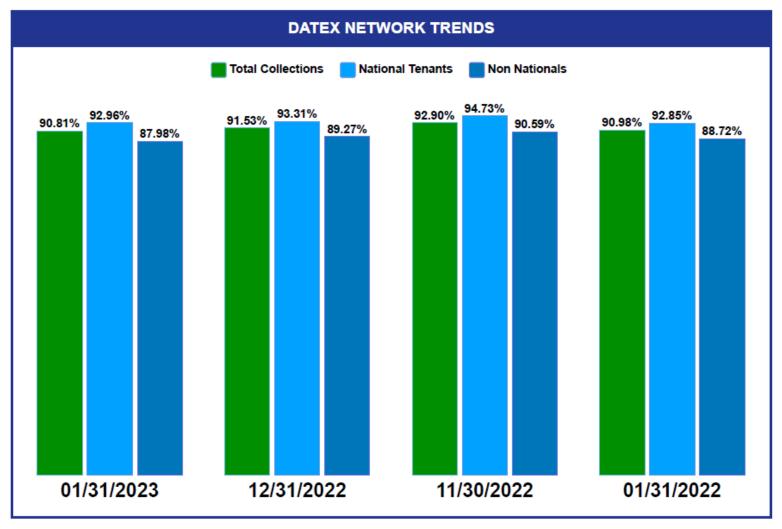

# 4Q22 Multifamily Occupancy and Rent Growth

Data Source: Axiometrics/Real Page 25