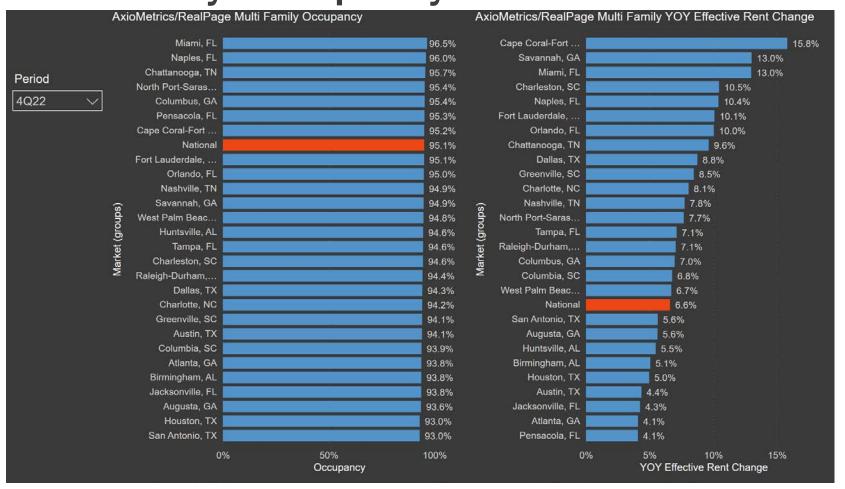

# 4Q22 Multifamily Occupancy and Rent Growth

Data Source: Axiometrics/Real Page 25