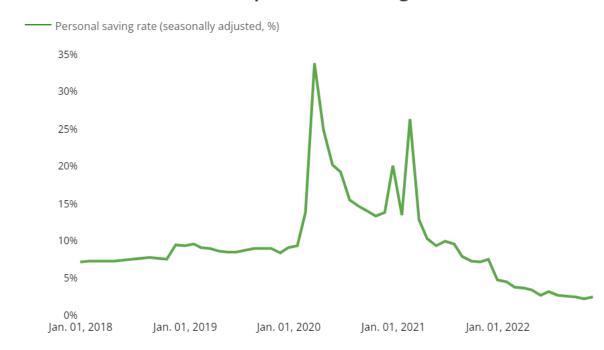

| \$221.90                        | <b>2∕2</b> -May | \$139.60             | 23-Jan              | -37% |
| Slaughter Poultry PPI (FRED)            | \$419.70                        | / 22-Jun        | \$337.80             | 23-Jan              | -20% |
| Wheat PPI (FRED)                        | \$337.30                        |                 | \$238.80             | 23-Jan              | -29% |



### Sentiment: **Deloitte** State of the US Consumer January 2023



# Spending intentions have improved slightly since October 2022, but still remain weak on a year-ago basis

Spending Intentions, next four weeks, (% change, Sept/Oct/Nov as base)



#### FIGURE 8

# The personal savings rate remained low at 2.4% in December as consumers continued to dip into their savings



SYNOVUS® the bank of here

Economy: 3Q22 and 4Q22 GDP



## **GDP Equation**

Macro-Economics 101 - National Income Formula

$$Y = C + I + G + (X-M)$$

```
Y = National Income (GDP)
C = Consumer Spending
I = Investment
G = Government Spending
X = Exports
M = Imports
```

Consumer Spending comprises 67.9% of GDP!

Source: Adam Smith Institute/St. Louis FRB



### Economy: 3Q22 GDP = 3.2%? Who Are They Kidding?

- Goods down, largest component of services was medical
- Recreation/FS+A are a fraction of last year's contribution
- Residential investment plummets; Non-Residential structures down
- Increase is driven by Net Exports and Government Spending, which contribute 3.51% together!

Table 2. Contributions to Percent Change in Real Gross Domestic Product

| Line     |