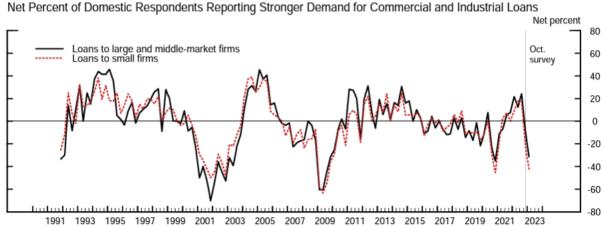

SYNOVUS® the bank of here

# **Economy: Fed Strategy and Results**



### Fed Funds Rate: What a Difference a Year Makes!

- FRB estimates show peak FFR of 5.1% in 2023; consensus edging up to mid 5%
- 450 bps move in 2022-3
- 2025 estimate of 3.1%, 200 bps from estimated peak





### Parsing Inflation: Fed Strategy Attacks Demand, Not Supply



SYNOVUS® the bank of here

So, What Can the Fed Do?

Raise Rates and Lower Sentiment!



30-Year Mortgage Since 1970

30-Year Mortgage Since Jan 2022





# Rate Environment: Tighter Underwriting and Decreased Demand for CRE Loans







# Rate Environment: Tighter Underwriting and Decreased Demand for C&I Loans







### **Higher Rates Lead to Worsening Sentiment**



|                                         | High Point Value Past 18 Months | High Point Date | <b>Current Value</b> | <b>Current Date</b> | %Δ   |
|-----------------------------------------|---------------------------------|-----------------|----------------------|---------------------|------|
| NAHB Housing Mkt Index                  | 84                              | 21-Dec          | 42                   | 23-Feb              | -50% |
| Existing Home Sales mm                  | 6.49                            | 21-Nov          | 4.00                 | 23-Jan              | -38% |
| US Unemployment Rate                    | 4.8%                            | 21-Sep          | 3.4%                 | 23-Jan              | -29% |
| Jo