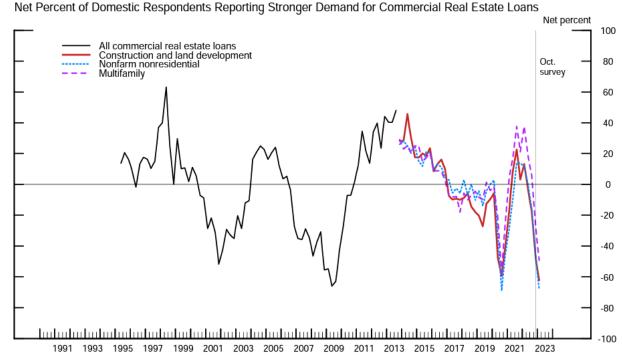

SYNOVUS® the bank of here

# **Economy: Fed Strategy and Results**



### Fed Funds Rate: What a Difference a Year Makes!

- FRB estimates show peak FFR of 5.1% in 2023; consensus edging up to mid 5%
- 450 bps move in 2022-3
- 2025 estimate of 3.1%, 200 bps from estimated peak





### Parsing Inflation: Fed Strategy Attacks Demand, Not Supply



SYNOVUS® the bank of here

So, What Can the Fed Do?

Raise Rates and Lower Sentiment!



30-Year Mortgage Since 1970

30-Year Mortgage Since Jan 2022





# Rate Environment: Tighter Underwriting and Decreased Demand for CRE Loans







# Rate Environment: Tighter Underwriting and Decreased Demand for C&I Loans







### **Higher Rates Lead to Worsening Sentiment**



|                                         | High Point Value Past 18 Months | High Point Date | <b>Current Value</b> | <b>Current Date</b> | %Δ   |
|-----------------------------------------|---------------------------------|-----------------|----------------------|---------------------|------|
| NAHB Housing Mkt Index                  | 84                              | 21-Dec          | 42                   | 23-Feb              | -50% |
| Existing Home Sales mm                  | 6.49                            | 21-Nov          | 4.00                 | 23-Jan              | -38% |
| US Unemployment Rate                    | 4.8%