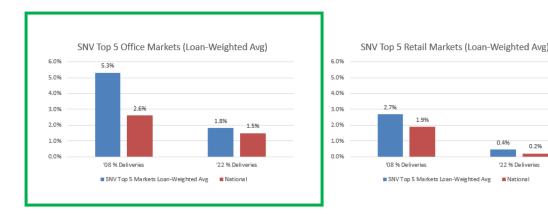

otential downturn

SYNOVUS<sup>®</sup>

(1) In millions; balances as of 12/31/2022; (2) Senior Housing LTVs are based on total economic value of an operating facility; (3) 75% is the maximum LTV necessary for a HUD permanent takeout, the primary senior housing exit strategy



35

### Medical more stable, holds value better than CBD or Suburban

 Note volatility in CBD/relative stability in suburban

Location premium

### **Medical: The Healthiest Office**



Source: RCA YE22 Office CPPI PSF Tracker Southeastern Office



 CBRE Study: 4Q22 first negative absorption quarter since pandemic

 Properties older than 2010 accounted for ALL of the negative absorption...ALL OF IT!!!!!!!!!

### **The Power of Vintage**





### CRE Oversupply Risk Far Lower than GFC: Completions as % of Inventory







### **Top 5 Synovus Office Markets: Completions as % of Inventory**





# 4Q22 Retail Occupancy and Rent Growth



Data Source: CoStar



### **January 2023 Datex Rent Collections**





## 4Q22 Logistics Occupancy and Rent Growth



Data Source: CoStar



### What Is There is Heading East/South

### Imports Down/Exports Will Follow







### Who Won? East Coast

### Cargo tilts toward East, Gulf coasts amid West Coast labor talks

Market share of US containerized imports from Asia by coast



### Savannah/Charleston Outperform

#### Charleston, Savannah among fastest-growing import gateways

Containerized imports from Asia among top 10 US ports, in TEU, with year-over-year change



© 2023 S&P Global



### **A Matter of Perspective**

- Are we in a recession?
- How far will the F