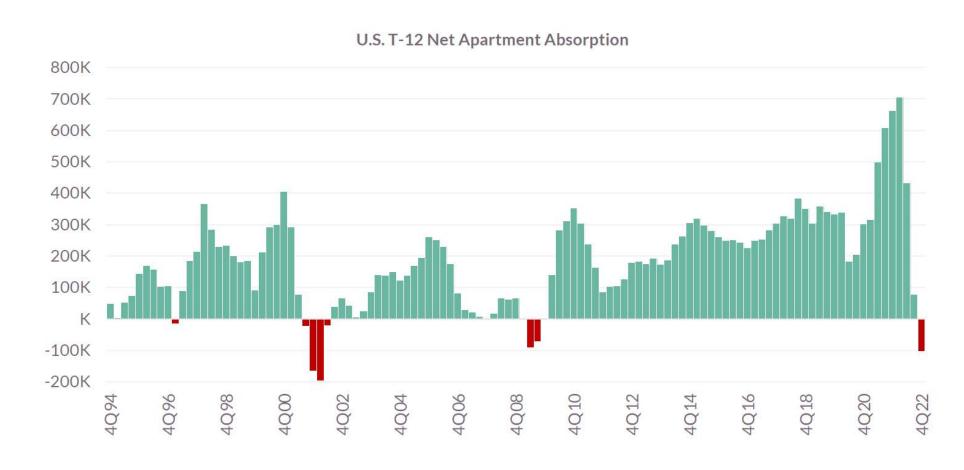

# **Negative Absorption at YE22**

30-Year Mortgage Since 1970

30-Year Mortgage Since Jan 2022