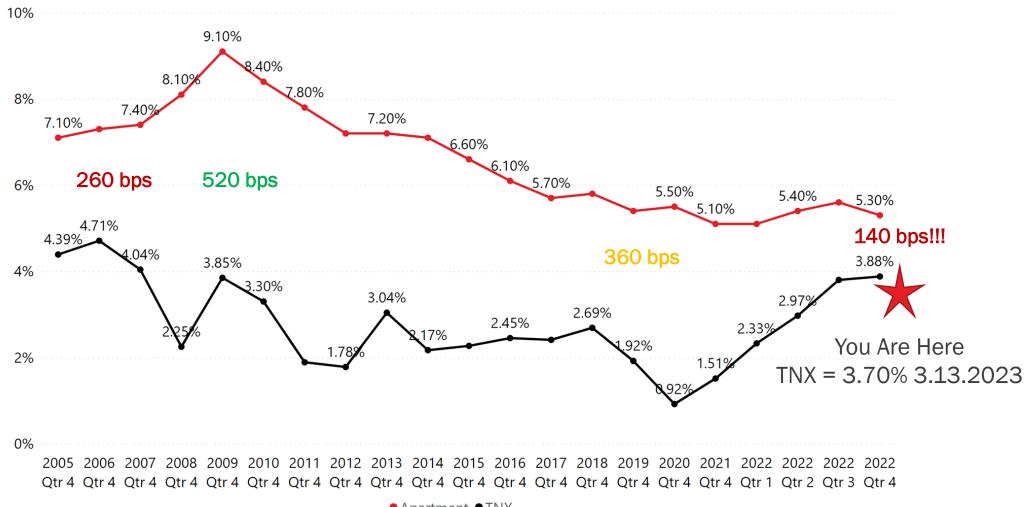

# Spreads Between Multi Caps and TNX Historically Tight

### Multi/WH Caps Are Significantly Lower

$$Value = \frac{Net\ Operating\ Income}{Capitalization\ Rate}$$

Capitalization Rate =

 $(Loan\ to\ Value\ \%*Yield\ to\ Bank)+\ (Equity\ \%*Yield\ to\ Borrower)$ 