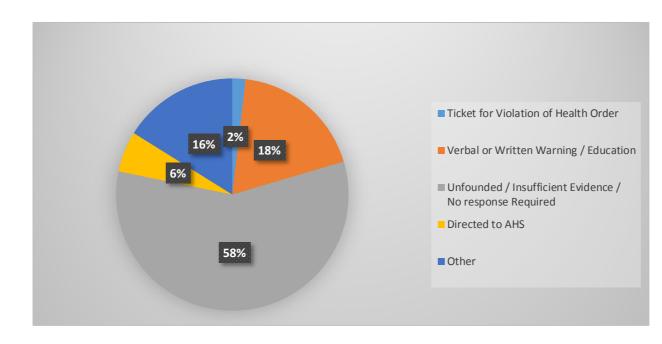

## **Action Taken**

| Ticket for Violation of Health Order                     | 27  |
|----------------------------------------------------------|-----|
| Verbal or Written Warning / Education                    | 272 |
| Unfounded / Insufficient Evidence / No response Required | 846 |
| Directed to AHS                                          | 83  |
| Other                                                    | 236 |