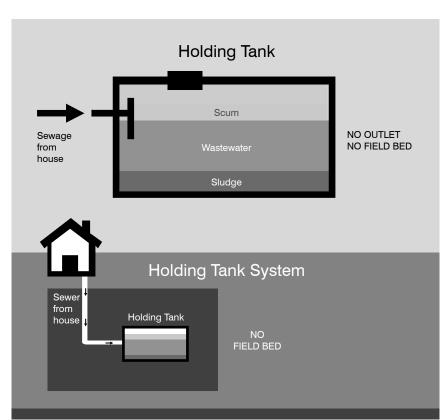

Holding tank **MAY** qualify for a rebate.

Septic tank **DOES NOT** qualify for a rebate.