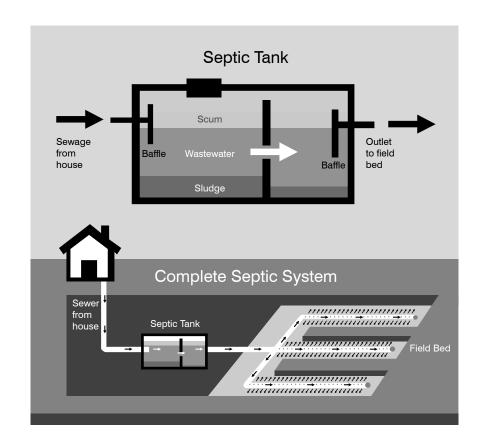

Holding tank **MAY** qualify for a rebate.

Septic tank **DOES NOT** qualify for a rebate.