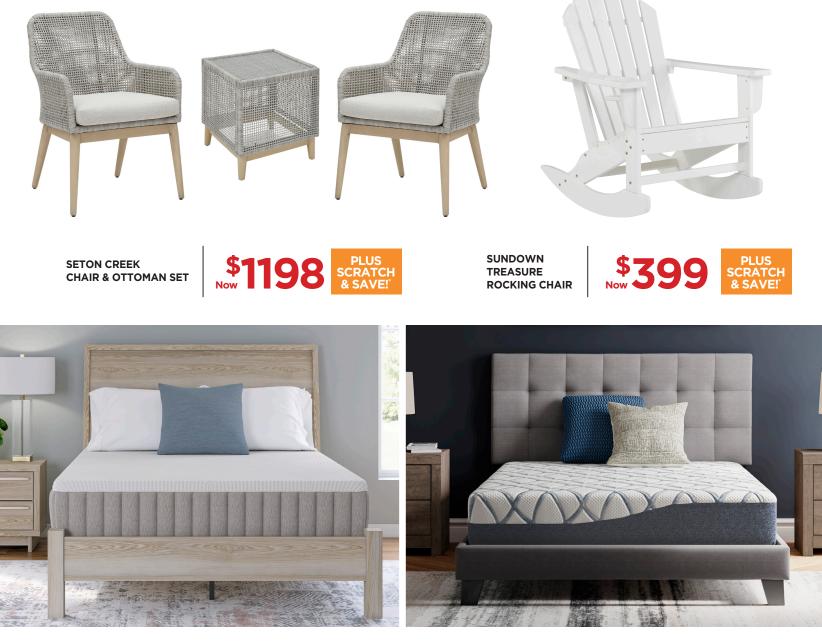

## an additional 10-50% Your Entire Purchase!

LYNCOTT QUEEN BED

#### Storewide Savings Plust Scratch & Save an additional 10-50% off Your Entire Purchase!\*

M522 TERRA SLEEP FIRM QUEEN MATTRESS King: now \$3399

M425 CHIME ELITE QUEEN MATTRESS Twin: now \$599 Double: now \$769 King: now \$1199