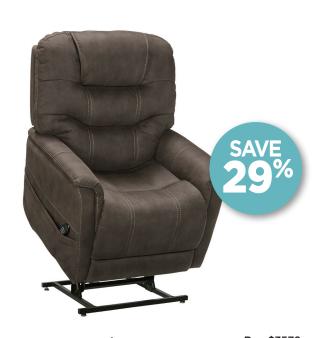

## PLUS! 0% Financing for 36 Months!\*

**THADAMERE VANITY WITH STOOL** 

**BALLISTER LIFT CHAIR** 

Save up 50%

Plus!

**Scratch & Save** 

up to an extra 5 % Your Entire Purchase!\*

SAVE 30%