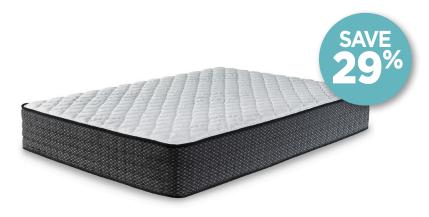

M71631 ANNIVERSARY EDITION FIRM QUEEN MATTRESS Twin: Reg \$979 · Now \$689 Double: Reg \$1169 · Now \$819

King: Reg \$1969 · Now \$1379

\$929 Now \$929 PLUS Scratch & Save!

M67331 10" CHIME ELITE MEMORY FOAM QUEEN MATTRESS Twin: Reg \$10499 · Now \$739