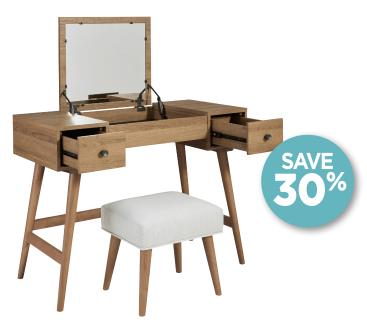

## PLUS! 0% Financing for 36 Months!\*

**THADAMERE VANITY WITH STOOL** 

**BALLISTER LIFT CHAIR** 

Save up 50%

Plus!

**Scratch & Save** 

up to an extra 5 % Your Entire Purchase!\*

SAVE 30%