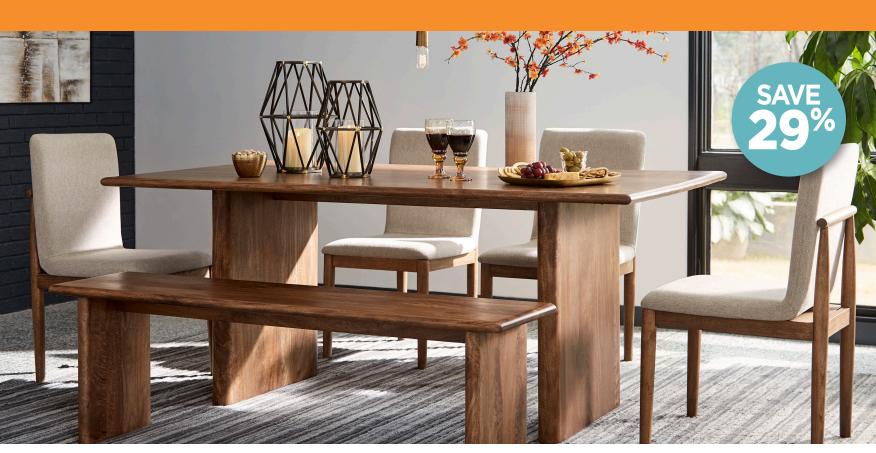

## Scratch & Save

up to an extra 5 % Your Entire Purchase!\*

**ASANTI 6-PIECE DINING SET** 

Chair: Reg \$469 · Now \$329 Bench: Reg \$719 · Now \$509 Table: Reg \$1979 · Now \$1389

Scratch