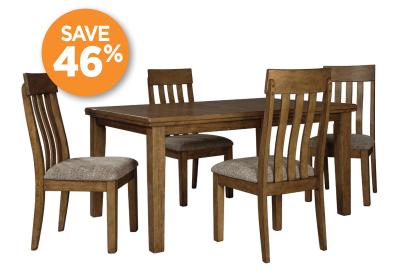

up to CAshley Spring Sale 50%

FROSHBURG **3-PIECE DINING SET** 

Reg \$639 · Now \$359 Chair: Reg \$299 · Now \$169

FLAYBERN **5-PIECE DINING SET** 

Table Reg \$1379 · Now \$748 Chair: Reg \$349 · Now \$188