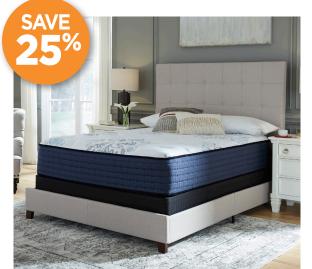

ADIRONDACK CHAIRS

**BONITA SPRINGS** PLUSH TIGHT TOP QUEEN MATTRESS

#### Reg \$1599 199

Twin: Reg \$1199 · Now \$849 Double: Reg \$1399 · Now \$1069 King: Reg \$1799 · Now \$1349

**TEMPUR-PEDIC SENSE MEDIUM QUEEN MATTRESS** 

Reg \$2599 99

Twin XL: Reg \$2199 · Now \$1899 King: Reg \$3299 · Now \$2999