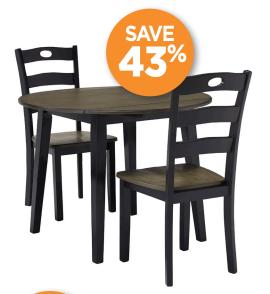

up to CAshley Spring Sale 50%

FROSHBURG **3-PIECE DINING SET** 

Reg \$639 · Now \$359 Chair: Reg \$299 · Now \$169

FLAYBERN **5-PIECE DINING SET** 

Table Reg \$1379 · Now \$748 Chair: Reg \$349 · Now \$188