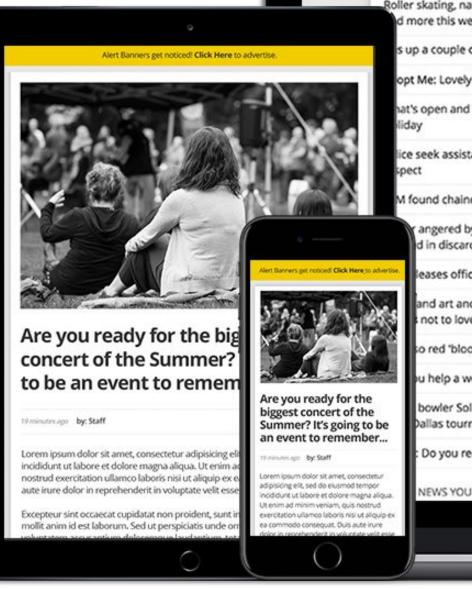

# High **Alert**!

The **Alert Banner** is anchored to the top of the page across all platforms. It's the perfect ad space for big announcements or promoting events, sales & more.

#### LATEST STORY

Alert Banners get noticed. Click Here to advertise!

Are you ready for the biggest concert of the Summer? It's going to be an event to remember...