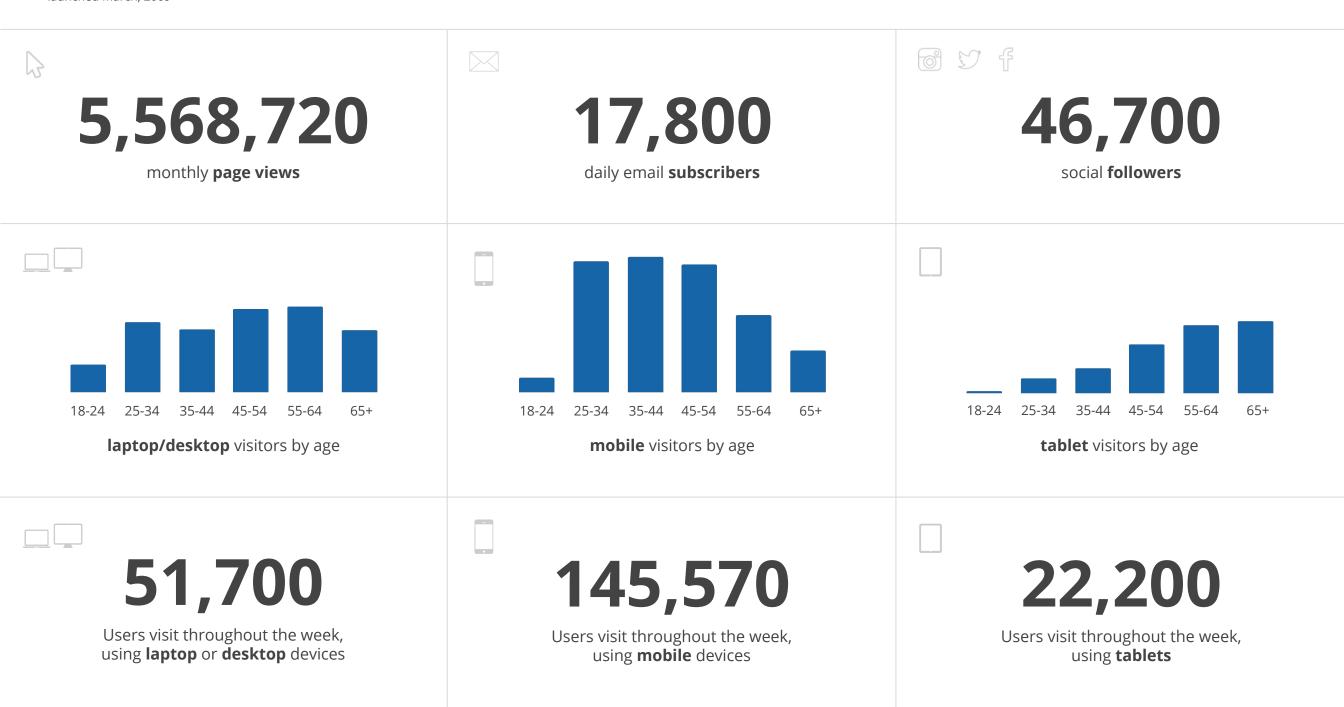

**17,800** current subscribers (updated September, 2020)

typical email open rate (\*\*industry average is 21.9%)

typical content click rate (\*\*industry average is 4.5%)