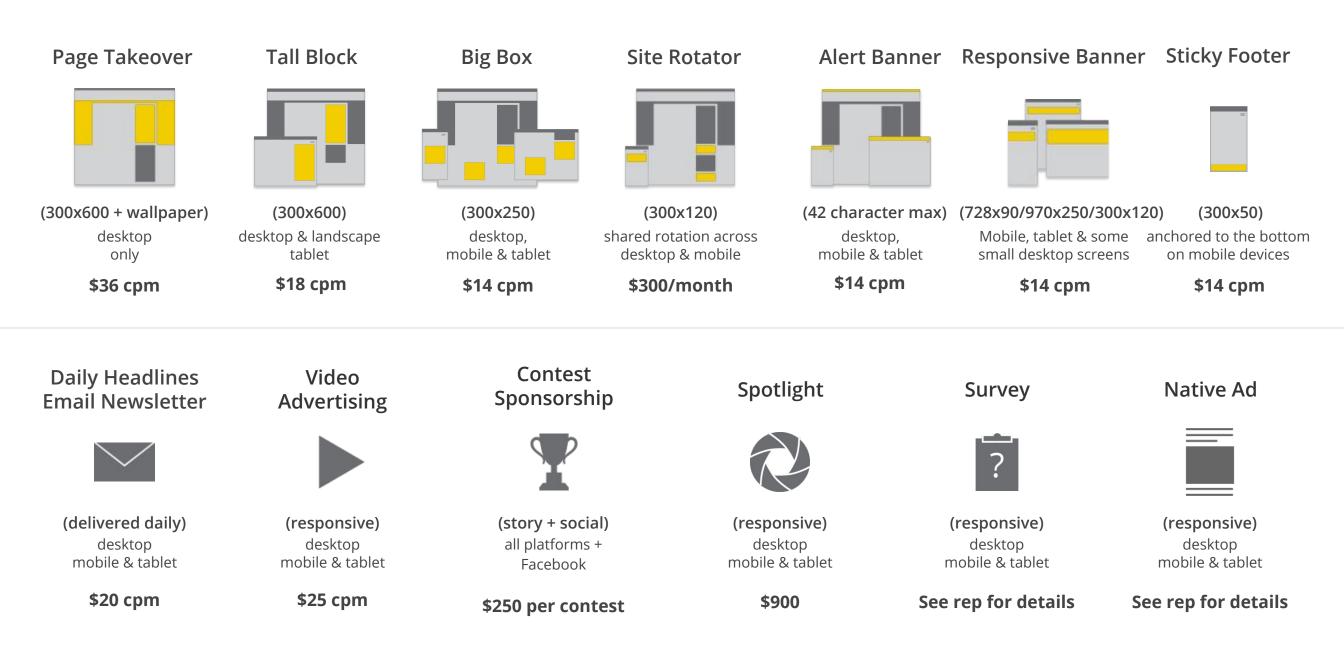

#### **Display advertising**

Perfect for all types of ad campaigns! Use display advertising to boost brand recognition, or for specific events, sales, business announcements & more.

#### Video advertising

Strike a deep and lasting connection with our readers. Use video advertising for emotion-based goals such as soliciting donations or volunteers.

#### **Business spotlight**

Increase your connection with the community by giving our readers an in depth look at your business, employees or innovations, or use it to share useful tips!

#### The Daily email newsletter

Reach a highly loyal and local audience. Our Daily Headlines subscribers receive daily emails, and we've saved a space at the top just for you!

#### Contest sponsorships

Our readers love contests! Associate your business with the excitement and emotion of a giveaway to our huge readership & social audiences.

### Video Advertising

Video placements are naturally engaging for your audience: they convey emotion, and provide a multi-sensory experience that is sure to be remembered!

#### Tbnewswatch.com offers outstream Video!

With our outstream video product, as our readers read news articles, video ads seamlessly open between paragraphs. The video player is non-intrusive and engaging, sound is user initiated on mouse roll-over.

Video ads display on all platforms.

Priced by thousand impressions (CPM)

\*Video production extra unless provided by client. See your account executive for more details. Rates subject to change.

Lorem journ dolor sit amet consected al do iscirig eik sed do eiusmod tempor incided al do iscore et dolore magna alqua Ut enim do isciris veniam, quis nostrud exercision ut enim o latoris nisi iz alquip er ei al comodo utani quar, Duis aute inre dolor in representerident o latoris este citam dolore eu fugior nuto

### Daily Headlines Email Banner

Our subscribers receive a summary of the day's headlines in their inbox. We've reserved a spot at the top just for you!

This is a tremendous opportunity to place your message within the daily routine of some of our most loyal & engaged readers. Your ad at the top of the email can't be missed!

#### \$20 cpm

\*970x250 ad unit, designed with a large font and minimal text, is recommended to ensure optimal viewing on all devices. See your account executive for more details. Rates subject to change.

### **Contests!**

Our readers love contests! Sponsor one of our TGIF giveaways to promote your business, sales, announcements, boost your brand image & more!

Our contests are free to enter, but for bonus entries, contest entrants can be directed to your website, social media site, promo video & more.

Your one-time cost: \$250

# High **Alert**!

The **Alert Banner** is anchored to the top of the page across all platforms. It's the perfect ad space for big announcements or promoting events, sales & more.

#### \$10 cpm

#### GREAT STORIES

VIDEO: 'Confidence is the coolest thing I've gained" says Koach Katrina

Meet Olivia. She's ready to bowl the world over

MORE GREAT STORIES

SPOTLIGHT

Spotlight: Rotany Club To

\*Limited to 42 characters. See your account executive for more details. Rates subject to change.