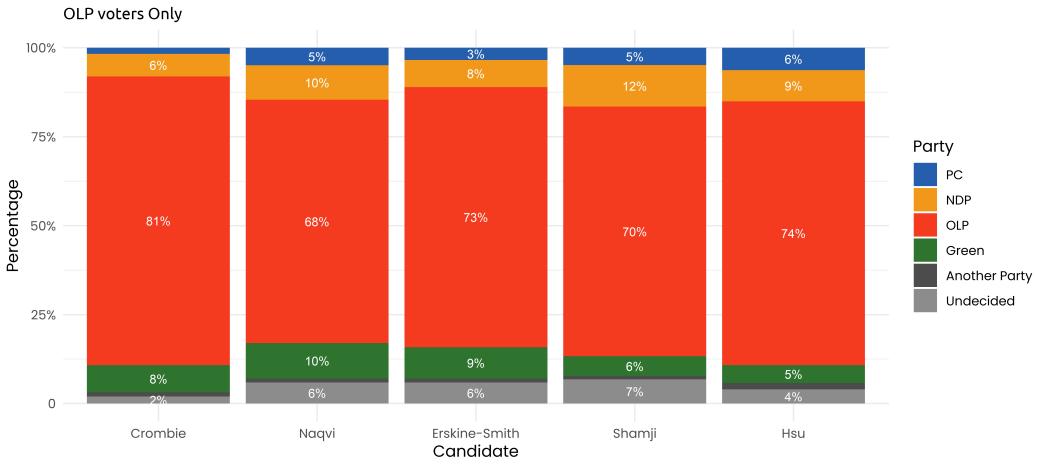

Pretend that Bonnie Crombie were the Ontario Liberal Party leader. If a provincial election were held with the following party leaders, which party would you vote for? [2]

|                      | Total | PC, Ford | NDP, Stiles | OLP, Fraser | Green, Schreiner | Another Party | Undecided |
|----------------------|-------|----------|-------------|-------------|------------------|---------------|-----------|
| PC, Ford             | 30.6% | 92.3%    | 0.7%        | 1.7%        | 1.3%             | 10.7%         | 18.6%     |
| NDP, Stiles          | 21.4% | 1%       | 74.1%       | 6.4%        | 1.8%             | 0%            | 8.9%      |
| OLP, Crombie         | 29%   | 4.3%     | 18.7%       | 81.1%       | 20.9%            | 7.5%          | 18.5%     |
| Green, Schreiner     | 7.9%  | 0.2%     | 4.8%        | 7.6%        | 74.7%            | 3.7%          | 0.5%      |
| Another Party        | 4.7%  | 0%       | 0.3%        | 1.1%        | 0%               | 75.4%         | 1.6%      |
| Undecided            | 6.5%  | 2.2%     | 1.5%        | 2%          | 1.3%             | 2.8%          | 51.8%     |
| Unweighted Frequency | 1010  | 327      | 229         | 258         | 55               | 48            | 93        |
| Weighted Frequency   | 1010  | 303      | 254         | 244         | 61               | 56            | 92        |
|                      |       |          |             |             |                  |               |           |

Now imagine that Yasir Naqvi were the leader of Ontario Liberal Party. If a provincial election were held with the following party leaders, which party would you vote for? [2]

|                      | Total | PC, Ford | NDP, Stiles | OLP, Fraser | Green, Schreiner | Another Party | Undecided |
|----------------------|-------|----------|-------------|-------------|------------------|---------------|-----------|
| PC, Ford             | 32.1% | 96.5%    | 0.2%        | 4.9%        | 0%               | 13.5%         | 13.4%     |
| NDP, Stiles          | 26.1% | 0.8%     | 89.4%       | 9.7%        | 1.7%             | 0%            | 9.7%      |
| OLP, Naqvi           | 18.8% | 0.7%     | 5%          | 68.4%       | 1.9%             | 5%            | 4.5%      |
| Green, Schreiner     | 9.4%  | 0.2%     | 3%          | 10%         | 95.1%            | 2.8%          | 2.8%      |
| Another Party        | 4.8%  | 0.3%     | 0%          | 1.1%        | 0%               | 75.9%         | 3.1%      |
| Undecided            | 8.8%  | 1.5%     | 2.4%        | 5.9%        | 1.3%             | 2.8%          | 66.7%     |
| Unweighted Frequency | 1010  | 327      | 229         | 258         | 55               | 48            | 93        |
| Weighted Frequency   | 1010  | 303      | 254         | 244         | 61               | 56            | 92        |

Now let's say that Nathaniel Erskine-Smith became the leader of the Ontario Liberals.If a provincial election were held with the following party leaders, which party would you vote for? [3]

|                      | Total | PC, Ford | NDP, Stiles | OLP, Fraser | Green, Schreiner | Another Party | Undecided |
|----------------------|-------|----------|-------------|-------------|------------------|---------------|-----------|
| PC, Ford             | 31.7% | 94.4%    | 1%          | 3.5%        | 0%               | 13.5%         | 17.2%     |
| NDP, Stiles          | 24.3% | 0.7%     | 84.1%       | 7.6%        | 1.7%             | 0%            | 11%       |
| OLP, Erskine-Smith   | 21.6% | 2.1%     | 8.4%        | 73.1%       | 7.5%             | 5%            | 4.3%      |
| Green, Schreiner     | 9%    | 0.4%     | 3.6%        | 8.8%        | 89.5%            | 4.2%          | 1.9%      |
| Another Party        | 4.9%  | 0%       | 0.3%        | 1.1%        | 0%               | 77.3%         | 3.1%      |
| Undecided            | 8.6%  | 2.4%     | 2.6%        | 5.9%        | 1.3%             | 0%            | 62.5%     |
| Unweighted Frequency | 1010  | 327      | 229         | 258         | 55               | 48            | 93        |
| Weighted Frequency   | 1010  | 303      | 254         | 244         | 61               | 56            | 92        |

Now imagine if Adil Shamji were to become leader of the Ontario Liberals. If a provincial election were held with the following party leaders, which party would you vote for? [2]

|                      | Total | PC, Ford | NDP, Stiles | OLP, Fraser | Green, Schreiner | Another Party | Undecided |
|----------------------|-------|----------|-------------|-------------|------------------|---------------|-----------|
| PC, Ford             | 32.3% | 95.3%    | 0.2%        | 4.9%        | 0%               | 13.5%         | 18.9%     |
| NDP, Stiles          | 26.6% | 0.7%     | 89.6%       | 11.6%       | 3.5%             | 0%            | 9%        |
| OLP, Shamji          | 18.9% | 0.6%     | 4.3%        | 70.2%       | 1.9%             | 6.5%          | 1.7%      |
| Green, Schreiner     | 8.2%  | 0.4%     | 2%          | 5.6%        | 93.3%            | 2.8%          | 4.2%      |
| Another Party        | 4.9%  | 0.8%     | 0.3%        | 0.9%        | 0%               | 75.3%         | 2.2%      |
| Undecided            | 9.2%  | 2.2%     | 3.5%        | 6.8%        | 1.3%             | 1.9%          | 64%       |
| Unweighted Frequency | 1010  | 327      | 229         | 258         | 55               | 48            | 93        |
| Weighted Frequency   | 1010  | 303      | 254         | 244         | 61               | 56            | 92        |
|                      |       |          |             |             |                  |               |           |

Now imagine that Ted Hsu were the leader of Ontario Liberal Party. If a provincial election were held with the following party leaders, which party would you vote for? [2]

|                      | Total | PC, Ford | NDP, Stiles | OLP, Fraser | Green, Schreiner | Another Party | Undecided |
|----------------------|-------|----------|-------------|-------------|------------------|---------------|-----------|
| PC, Ford             | 32.3% | 94.2%    | 0.7%        | 6.3%        | 0%               | 13.5%         | 17%       |
| NDP, Stiles          | 25.6% | 1%       | 87.7%       | 8.8%        | 1.7%             | 0%            | 11.6%     |
| OLP, Hsu             | 20.3% | 1.8%     | 4.2%        | 74.2%       | 2.9%             | 6.2%          | 2.8%      |
| Green, Schreiner     | 8%    | 0.2%     | 3.2%        | 5%          | 94.1%            | 3.7%          | 0.5%      |
| Another Party        | 4.7%  | 0%       | 0%          | 1.8%        | 0%               | 73.9%         | 1.6%      |
| Undecided            | 9.1%  | 2.8%     | 4.2%        | 4%          | 1.3%             | 2.8%          | 66.4%     |
| Unweighted Frequency | 1010  | 327      | 229         | 258         | 55               | 48            | 93        |
| Weighted Frequency   | 1010  | 303      | 254         | 244         | 61               | 56            | 92        |
|                      |       |          |             |             |                  |               |           |