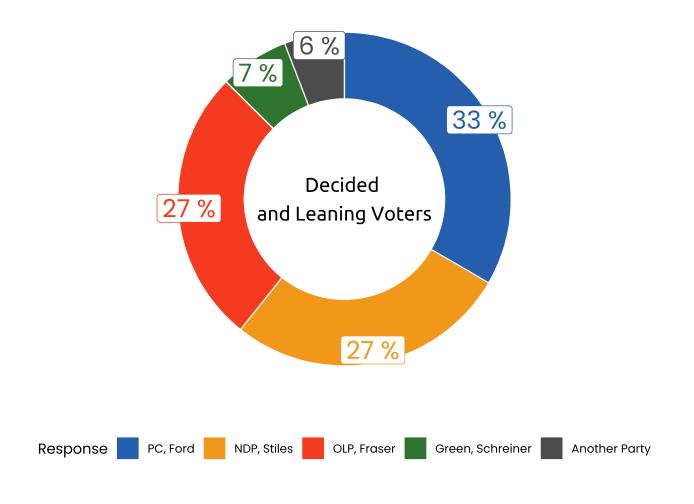

If a provincial election were held today, which party would you vote for? (decided and leaning voters) [1]

|                         |       | G      | ender       |              | Age           |               | Region  |                            |                             |                    |                         |                     |
|-------------------------|-------|--------|-------------|--------------|---------------|---------------|---------|----------------------------|-----------------------------|--------------------|-------------------------|---------------------|
|                         | Total | Male   | Female      | 18-34 35     | -49 50-6      | 65+           | Toronto | Greater<br>Toronto<br>Area | South<br>Central<br>Ontario | Eastern<br>Ontario | Southwestern<br>Ontario | Northern<br>Ontario |
| PC, Ford                | 33.4% | 40.6%  | 26.6%       | 27.6% 35.    | 2% 36.89      | % 34.5%       | 25.3%   | 39.6%                      | 35.1%                       | 28.3%              | 33.3%                   | 38.5%               |
| NDP, Stiles             | 27.4% | 21.7%  | 32.7%       | 32.2% 31.9   | 9% 21.8%      | 23.1%         | 35.5%   | 21.7%                      | 25.8%                       | 33.8%              | 28.1%                   | 14.2%               |
| OLP, Fraser             | 26.7% | 23.9%  | 29.3%       | 20.7% 25.    | 3% 26.59      | % 35.7%       | 27.3%   | 28.8%                      | 25.5%                       | 23.3%              | 23.1%                   | 34.9%               |
| Green,<br>Schreiner     | 6.7%  | 5.3%   | 8.1%        | 6.6% 6.19    | % 9.4%        | 4.5%          | 3.1%    | 5.4%                       | 11.5%                       | 11.8%              | 6.4%                    | 4.6%                |
| Another<br>Party        | 5.8%  | 8.6%   | 3.3%        | 12.9% 1.69   | % 5.5%        | 2.1%          | 8.8%    | 4.5%                       | 2.2%                        | 2.7%               | 9.1%                    | 7.8%                |
| Unweighted<br>Frequency | 964   | 560    | 404         | 118 178      | 281           | 387           | 246     | 263                        | 72                          | 119                | 220                     | 44                  |
| Weighted<br>Frequency   | 964   | 467    | 497         | 266 229      | 9 247         | 221           | 189     | 290                        | 99                          | 153                | 167                     | 66                  |
|                         |       |        |             |              | Income Leve   | el            |         |                            |                             | Ren                | nt Or Own               |                     |
|                         | Total | <\$50K | \$50K-\$75K | \$75k-\$100K | \$100K-\$150K | \$150K-\$200K | >\$200K | Won't Say                  | Rent                        | Own                | Neither                 | Won't Say           |
| PC, Ford                | 33.4% | 32.7%  | 29.8%       | 34.3%        | 30.5%         | 30%           | 37.4%   | 38%                        | 29.8%                       | 35.1%              | 31.1%                   | 34.4%               |
| NDP, Stiles             | 27.4% | 32%    | 24.9%       | 30.6%        | 33.5%         | 32%           | 19.7%   | 18.9%                      | 35.1%                       | 24%                | 16.4%                   | 28.5%               |
| OLP, Fraser             | 26.7% | 26.9%  | 29.2%       | 22.7%        | 26.7%         | 15.5%         | 32.2%   | 30.8%                      | 23.5%                       | 28.7%              | 23.9%                   | 20.8%               |
| Green,<br>Schreiner     | 6.7%  | 3.6%   | 7.2%        | 8.5%         | 4.1%          | 10%           | 4.6%    | 10%                        | 7.8%                        | 5.6%               | 3.6%                    | 16.3%               |
| Another Party           | 5.8%  | 4.9%   | 8.9%        | 4%           | 5.3%          | 12.6%         | 6.1%    | 2.3%                       | 3.8%                        | 6.5%               | 25%                     | 0%                  |
| Unweighted<br>Frequency | 964   | 155    | 136         | 145          | 169           | 87            | 110     | 162                        | 235                         | 679                | 16                      | 34                  |
| Weighted<br>Frequency   | 964   | 150    | 132         | 146          | 161           | 96            | 119     | 159                        | 287                         | 610                | 23                      | 44                  |