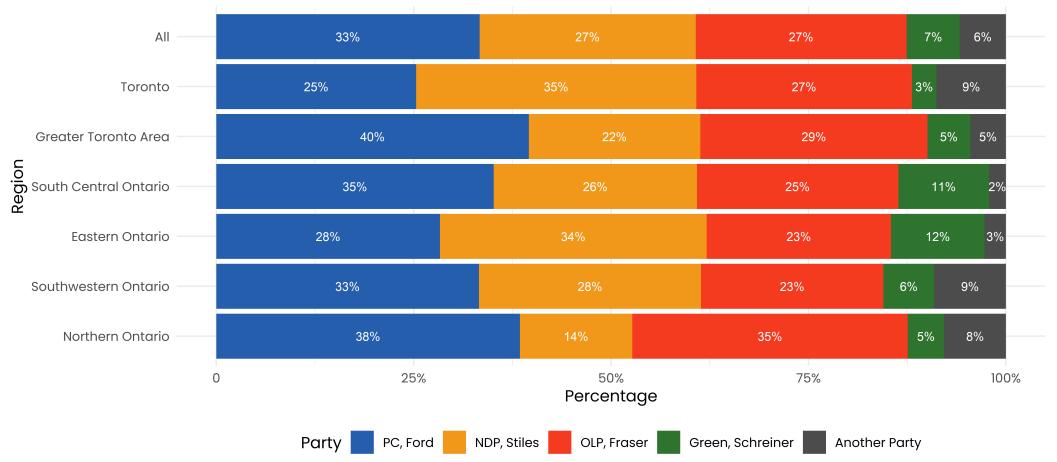

#### If a provincial election were held today, which party would you vote for?

broken out by region

#### If a provincial election were held today, which party would you vote for? (all voters) [1]

|                         |       |       | Gender |       |       | Age   |       |         |                            |                             | Region             |                         |                     |
|-------------------------|-------|-------|--------|-------|-------|-------|-------|---------|----------------------------|-----------------------------|--------------------|-------------------------|---------------------|
|                         | Total | Male  | Female | 18-34 | 35-49 | 50-64 | 65+   | Toronto | Greater<br>Toronto<br>Area | South<br>Central<br>Ontario | Eastern<br>Ontario | Southwestern<br>Ontario | Northern<br>Ontario |
| PC, Ford                | 30%   | 35.9% | 24.4%  | 24.4% | 30.9% | 33.6% | 31.7% | 23.4%   | 35%                        | 32.8%                       | 26.1%              | 31.6%                   | 27.8%               |
| NDP, Stiles             | 25.1% | 20.6% | 29.4%  | 30.7% | 30%   | 18.8% | 20.4% | 31.7%   | 19.7%                      | 23.7%                       | 32.8%              | 26.1%                   | 12.4%               |
| OLP, Fraser             | 24.2% | 21.8% | 26.4%  | 19.3% | 23.8% | 23%   | 31.7% | 25.1%   | 24.9%                      | 23.8%                       | 21.4%              | 22.2%                   | 30.3%               |
| Green,<br>Schreiner     | 6.1%  | 5%    | 7%     | 6.4%  | 5.9%  | 7.6%  | 4.1%  | 2.3%    | 5.1%                       | 9.5%                        | 10.9%              | 6.3%                    | 4%                  |
| Another<br>Party        | 5.5%  | 8.1%  | 3.1%   | 12.3% | 1.6%  | 5.2%  | 1.8%  | 8.3%    | 4.3%                       | 2.1%                        | 2.3%               | 8.9%                    | 6.9%                |
| Undecided               | 9.1%  | 8.4%  | 9.7%   | 6.9%  | 7.7%  | 11.8% | 10.3% | 9.2%    | 11%                        | 8.1%                        | 6.5%               | 4.9%                    | 18.7%               |
| Unweighted<br>Frequency | 1010  | 579   | 431    | 124   | 183   | 294   | 409   | 258     | 278                        | 73                          | 123                | 228                     | 50                  |
| Weighted<br>Frequency   | 1010  | 489   | 521    | 279   | 240   | 259   | 232   | 198     | 304                        | 103                         | 160                | 175                     | 69                  |