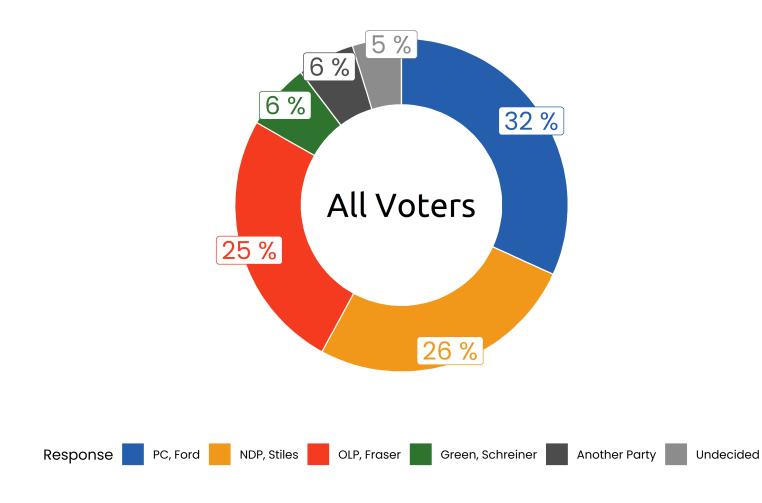

# Provincial Voting Intention

If a provincial election were held today, which party would you vote for?

#### If a provincial election were held today, which party would you vote for? (all voters) [1]

|                         |       |       | Gender |       |       | Age   |       |         |                            |                             | Region             |                         |                     |
|-------------------------|-------|-------|--------|-------|-------|-------|-------|---------|----------------------------|-----------------------------|--------------------|-------------------------|---------------------|
|                         | Total | Male  | Female | 18-34 | 35-49 | 50-64 | 65+   | Toronto | Greater<br>Toronto<br>Area | South<br>Central<br>Ontario | Eastern<br>Ontario | Southwestern<br>Ontario | Northern<br>Ontario |
| PC, Ford                | 30%   | 35.9% | 24.4%  | 24.4% | 30.9% | 33.6% | 31.7% | 23.4%   | 35%                        | 32.8%                       | 26.1%              | 31.6%                   | 27.8%               |
| NDP, Stiles             | 25.1% | 20.6% | 29.4%  | 30.7% | 30%   | 18.8% | 20.4% | 31.7%   | 19.7%                      | 23.7%                       | 32.8%              | 26.1%                   | 12.4%               |
| OLP, Fraser             | 24.2% | 21.8% | 26.4%  | 19.3% | 23.8% | 23%   | 31.7% | 25.1%   | 24.9%                      | 23.8%                       | 21.4%              | 22.2%                   | 30.3%               |
| Green,<br>Schreiner     | 6.1%  | 5%    | 7%     | 6.4%  | 5.9%  | 7.6%  | 4.1%  | 2.3%    | 5.1%                       | 9.5%                        | 10.9%              | 6.3%                    | 4%                  |
| Another<br>Party        | 5.5%  | 8.1%  | 3.1%   | 12.3% | 1.6%  | 5.2%  | 1.8%  | 8.3%    | 4.3%                       | 2.1%                        | 2.3%               | 8.9%                    | 6.9%                |
| Undecided               | 9.1%  | 8.4%  | 9.7%   | 6.9%  | 7.7%  | 11.8% | 10.3% | 9.2%    | 11%                        | 8.1%                        | 6.5%               | 4.9%                    | 18.7%               |
| Unweighted<br>Frequency | 1010  | 579   | 431    | 124   | 183   | 294   | 409   | 258     | 278                        | 73                          | 123                | 228                     | 50                  |
| Weighted<br>Frequency   | 1010  | 489   | 521    | 279   | 240   | 259   | 232   | 198     | 304                        | 103                         | 160                | 175                     | 69                  |