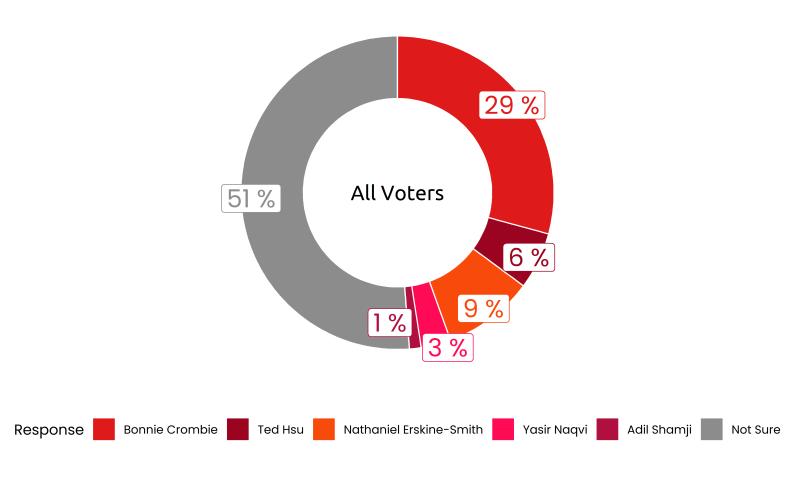

## Which of the following candidates would you like to see win the Ontario Liberal Party leadership? [1]

|                                | Total |       | Gender |       |       | Age   |       |         |                            |                             | Region             |                         |                     |
|--------------------------------|-------|-------|--------|-------|-------|-------|-------|---------|----------------------------|-----------------------------|--------------------|-------------------------|---------------------|
|                                | Total | Male  | Female | 18-34 | 35-49 | 50-64 | 65+   | Toronto | Greater<br>Toronto<br>Area | South<br>Central<br>Ontario | Eastern<br>Ontario | Southwestern<br>Ontario | Northern<br>Ontario |
| Bonnie<br>Crombie              | 29.2% | 28.3% | 30.1%  | 14.1% | 29.4% | 35.1% | 40.7% | 34.1%   | 41.4%                      | 30.5%                       | 18.5%              | 18.1%                   | 12.9%               |
| Ted Hsu                        | 5.9%  | 5.8%  | 6%     | 9.6%  | 5.4%  | 2.1%  | 6.2%  | 1.7%    | 4.7%                       | 9.3%                        | 5.2%               | 6.9%                    | 17%                 |
| Nathaniel<br>Erskine-<br>Smith | 9.4%  | 9.6%  | 9.1%   | 14.6% | 7.8%  | 7.4%  | 7%    | 17.7%   | 7.4%                       | 3.3%                        | 8.2%               | 6.5%                    | 13.1%               |
| Yasir Naqvi                    | 3.1%  | 3%    | 3.1%   | 0.5%  | 4%    | 5.9%  | 2%    | 2.2%    | 2.2%                       | 0%                          | 9.8%               | 1.5%                    | 2.4%                |
| Adil Shamji                    | 1.2%  | 1.2%  | 1.2%   | 1.7%  | 0.9%  | 0.9%  | 1.4%  | 1.9%    | 1%                         | 0%                          | 0%                 | 2.4%                    | 1.5%                |
| Not Sure                       | 51.2% | 52%   | 50.5%  | 59.6% | 52.4% | 48.7% | 42.7% | 42.5%   | 43.2%                      | 56.9%                       | 58.2%              | 64.5%                   | 53%                 |
| Unweighted<br>Frequency        | 1010  | 579   | 431    | 124   | 183   | 294   | 409   | 258     | 278                        | 73                          | 123                | 228                     | 50                  |
| Weighted<br>Frequency          | 1010  | 489   | 521    | 279   | 240   | 259   | 232   | 198     | 304                        | 103                         | 160                | 175                     | 69                  |

|                            |       | Income Level |             |              |               |               |         |           | Rent Or Own |       |         |           |
|----------------------------|-------|--------------|-------------|--------------|---------------|---------------|---------|-----------|-------------|-------|---------|-----------|
|                            | Total | <\$50K       | \$50K-\$75K | \$75k-\$100K | \$100K-\$150K | \$150K-\$200K | >\$200K | Won't Say | Rent        | Own   | Neither | Won't Say |
| Bonnie<br>Crombie          | 29.2% | 31%          | 31.8%       | 28.8%        | 26.2%         | 34.5%         | 35.6%   | 21.4%     | 23.5%       | 32.5% | 29.3%   | 22.4%     |
| Ted Hsu                    | 5.9%  | 3.4%         | 3.8%        | 9.2%         | 3.6%          | 4.1%          | 8.2%    | 8.6%      | 5.7%        | 6.7%  | 0%      | 0%        |
| Nathaniel<br>Erskine-Smith | 9.4%  | 9.8%         | 7.1%        | 15.3%        | 10%           | 5.9%          | 10.1%   | 6.4%      | 11.7%       | 9.3%  | 0%      | 1.5%      |
| Yasir Naqvi                | 3.1%  | 2%           | 1.8%        | 5.6%         | 5.5%          | 3.3%          | 2.1%    | 1%        | 2.1%        | 3.9%  | 0%      | 0%        |
| Adil Shamji                | 1.2%  | 3.1%         | 3.4%        | 0%           | 0.5%          | 0%            | 0.7%    | 0.5%      | 2.7%        | 0.6%  | 2.2%    | 0%        |
| Not Sure                   | 51.2% | 50.6%        | 52%         | 41.1%        | 54.3%         | 52.2%         | 43.4%   | 62.1%     | 54.2%       | 47.1% | 68.5%   | 76%       |
| Unweighted<br>Frequency    | 1010  | 166          | 145         | 151          | 174           | 89            | 112     | 173       | 249         | 706   | 16      | 39        |
| Weighted                   | 1010  | 162          | 137         | 152          | 167           | 99            | 121     | 172       | 300         | 634   | 23      | 53        |

Which of the following candidates would you like to see win the Ontario Liberal Party leadership? [2]

|                         | Total | PC, Ford | NDP, Stiles | OLP, Fraser | Green, Schreiner | Another Party | Undecided |  |  |  |
|-------------------------|-------|----------|-------------|-------------|------------------|---------------|-----------|--|--|--|
| Bonnie Crombie          | 29.2% | 20.1%    | 29.3%       | 49.5%       | 28.6%            | 8.9%          | 18.3%     |  |  |  |
| Ted Hsu                 | 5.9%  | 5.6%     | 4.7%        | 11.7%       | 0%               | 2%            | 0.9%      |  |  |  |
| Nathaniel Erskine-Smith | 9.4%  | 5.7%     | 14.2%       | 12.3%       | 7.4%             | 6.9%          | 3.1%      |  |  |  |
| Yasir Naqvi             | 3.1%  | 1.6%     | 4.4%        | 2.7%        | 5.7%             | 5%            | 2.3%      |  |  |  |
| Adil Shamji             | 1.2%  | 2.9%     | 1.1%        | 0%          | 0%               | 0.8%          | 0%        |  |  |  |
| Not Sure                | 51.2% | 64.1%    | 46.2%       | 23.8%       | 58.3%            | 76.4%         | 75.5%     |  |  |  |
| Unweighted Frequency    | 1010  | 327      | 229         | 258         | 55               | 48            | 93        |  |  |  |
| Weighted Frequency      | 1010  | 303      | 254         | 244         | 61               | 56            | 92        |  |  |  |
|                         |       |          |             |             |                  |               |           |  |  |  |