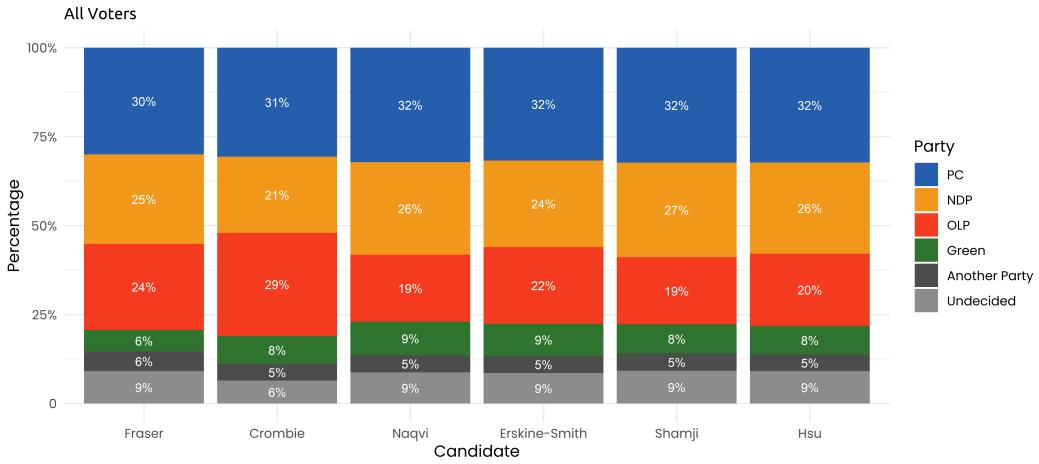

Pretend that Bonnie Crombie were the Ontario Liberal Party leader. If a provincial election were held with the following party leaders, which party would you vote for? [1]

|                         |       |       | Gender | Age   |       |       |       | Region  |                            |                             |                    |                         |                     |
|-------------------------|-------|-------|--------|-------|-------|-------|-------|---------|----------------------------|-----------------------------|--------------------|-------------------------|---------------------|
|                         | Total | Male  | Female | 18-34 | 35-49 | 50-64 | 65+   | Toronto | Greater<br>Toronto<br>Area | South<br>Central<br>Ontario | Eastern<br>Ontario | Southwestern<br>Ontario | Northern<br>Ontario |
| PC, Ford                | 30.6% | 38.5% | 23.3%  | 25.7% | 32.6% | 36.1% | 28.5% | 22.9%   | 35%                        | 34.9%                       | 27.5%              | 31.9%                   | 31.1%               |
| NDP, Stiles             | 21.4% | 19.2% | 23.4%  | 28.6% | 25.5% | 15.7% | 14.9% | 23.2%   | 15.7%                      | 25.5%                       | 28.8%              | 23.8%                   | 11.9%               |
| OLP,<br>Crombie         | 29%   | 25.8% | 32%    | 15.8% | 28.8% | 30.4% | 43.3% | 34.8%   | 35.4%                      | 21.8%                       | 25.1%              | 22.9%                   | 19.2%               |
| Green,<br>Schreiner     | 7.9%  | 5.8%  | 9.8%   | 15.1% | 5%    | 6.2%  | 3.9%  | 8.3%    | 3%                         | 9.6%                        | 11.4%              | 8.2%                    | 16.5%               |
| Another<br>Party        | 4.7%  | 6.5%  | 3%     | 10.3% | 1.9%  | 3.9%  | 1.5%  | 4.7%    | 4.8%                       | 1.1%                        | 1.7%               | 8.4%                    | 6.8%                |
| Undecided               | 6.5%  | 4.2%  | 8.5%   | 4.5%  | 6.2%  | 7.6%  | 7.8%  | 6.1%    | 6.1%                       | 7.1%                        | 5.5%               | 4.8%                    | 14.5%               |
| Unweighted<br>Frequency | 1010  | 579   | 431    | 124   | 183   | 294   | 409   | 258     | 278                        | 73                          | 123                | 228                     | 50                  |
| Weighted<br>Frequency   | 1010  | 489   | 521    | 279   | 240   | 259   | 232   | 198     | 304                        | 103                         | 160                | 175                     | 69                  |

Now imagine that Yasir Naqvi were the leader of Ontario Liberal Party. If a provincial election were held with the following party leaders, which party would you vote for? [1]

|                         |       |       | Gender | Age   |       |       |       | Region  |                            |                             |                    |                         |                     |
|-------------------------|-------|-------|--------|-------|-------|-------|-------|---------|----------------------------|-----------------------------|--------------------|-------------------------|---------------------|
|                         | Total | Male  | Female | 18-34 | 35-49 | 50-64 | 65+   | Toronto | Greater<br>Toronto<br>Area | South<br>Central<br>Ontario | Eastern<br>Ontario | Southwestern<br>Ontario | Northern<br>Ontario |
| PC, Ford                | 32.1% | 39.9% | 24.9%  | 27.3% | 31.9% | 37.3% | 32.5% | 25.6%   | 37.3%                      | 37.4%                       | 26.9%              | 34.4%                   | 26.8%               |
| NDP, Stiles             | 26.1% | 22.2% | 29.6%  | 29.7% | 32.6% | 19.6% | 22.1% | 30.8%   | 21.4%                      | 27.2%                       | 33%                | 26.2%                   | 15%                 |
| OLP, Naqvi              | 18.8% | 17.2% | 20.3%  | 14.1% | 19.4% | 17.9% | 24.7% | 23%     | 18.8%                      | 16.1%                       | 20.1%              | 16.6%                   | 13.2%               |
| Green,<br>Schreiner     | 9.4%  | 7%    | 11.7%  | 12.5% | 7.9%  | 10.9% | 5.6%  | 5%      | 7.5%                       | 13%                         | 12.2%              | 9.4%                    | 18.4%               |
| Another<br>Party        | 4.8%  | 7%    | 2.7%   | 10.3% | 1.6%  | 4.3%  | 2.2%  | 5.3%    | 4.7%                       | 0%                          | 2.2%               | 8.6%                    | 7.8%                |
| Undecided               | 8.8%  | 6.6%  | 10.8%  | 6.1%  | 6.6%  | 9.9%  | 13%   | 10.2%   | 10.3%                      | 6.4%                        | 5.7%               | 4.8%                    | 18.9%               |
| Unweighted<br>Frequency | 1010  | 579   | 431    | 124   | 183   | 294   | 409   | 258     | 278                        | 73                          | 123                | 228                     | 50                  |
| Weighted<br>Frequency   | 1010  | 489   | 521    | 279   | 240   | 259   | 232   | 198     | 304                        | 103                         | 160                | 175                     | 69                  |

Now let's say that Nathaniel Erskine-Smith became the leader of the Ontario Liberals.If a provincial election were held with the following party leaders, which party would you vote for? [1]

|                         |       |       | Gender | Age   |       |       |       | Region  |                            |                             |                    |                         |                     |
|-------------------------|-------|-------|--------|-------|-------|-------|-------|---------|----------------------------|-----------------------------|--------------------|-------------------------|---------------------|
|                         | Total | Male  | Female | 18-34 | 35-49 | 50-64 | 65+   | Toronto | Greater<br>Toronto<br>Area | South<br>Central<br>Ontario | Eastern<br>Ontario | Southwestern<br>Ontario | Northern<br>Ontario |
| PC, Ford                | 31.7% | 39.2% | 24.7%  | 26%   | 31.3% | 38%   | 32%   | 24.6%   | 37%                        | 37.4%                       | 26.9%              | 32.6%                   | 29.2%               |
| NDP, Stiles             | 24.3% | 21.2% | 27.2%  | 29.6% | 28.7% | 17.2% | 21.3% | 26.4%   | 19.5%                      | 27.6%                       | 33.7%              | 23.2%                   | 15%                 |
| OLP, Erskine-<br>Smith  | 21.6% | 20%   | 23%    | 17.1% | 23.3% | 20.4% | 26.4% | 28.5%   | 20.9%                      | 17.8%                       | 19.4%              | 22%                     | 14.2%               |
| Green,<br>Schreiner     | 9%    | 6.2%  | 11.6%  | 12.5% | 6.5%  | 11.1% | 5%    | 4.6%    | 7.4%                       | 11.3%                       | 12.3%              | 8.6%                    | 18.4%               |
| Another<br>Party        | 4.9%  | 7.1%  | 2.8%   | 10.3% | 1.6%  | 3.9%  | 2.9%  | 5.1%    | 4.7%                       | 0.7%                        | 1.7%               | 8.7%                    | 9.3%                |
| Undecided               | 8.6%  | 6.3%  | 10.7%  | 4.5%  | 8.6%  | 9.4%  | 12.5% | 10.8%   | 10.5%                      | 5.3%                        | 6%                 | 4.9%                    | 13.9%               |
| Unweighted<br>Frequency | 1010  | 579   | 431    | 124   | 183   | 294   | 409   | 258     | 278                        | 73                          | 123                | 228                     | 50                  |
| Weighted<br>Frequency   | 1010  | 489   | 521    | 279   | 240   | 259   | 232   | 198     | 304                        | 103                         | 160                | 175                     | 69                  |

Now imagine if Adil Shamji were to become leader of the Ontario Liberals. If a provincial election were held with the following party leaders, which party would you vote for? [1]

|                         |       |       | Gender |       |       | Age   |       |         |                            |                             | Region             |                         |                     |
|-------------------------|-------|-------|--------|-------|-------|-------|-------|---------|----------------------------|-----------------------------|--------------------|-------------------------|---------------------|
|                         | Total | Male  | Female | 18-34 | 35-49 | 50-64 | 65+   | Toronto | Greater<br>Toronto<br>Area | South<br>Central<br>Ontario | Eastern<br>Ontario | Southwestern<br>Ontario | Northern<br>Ontario |
| PC, Ford                | 32.3% | 39.6% | 25.4%  | 27.6% | 32.2% | 37.5% | 32.2% | 27.5%   | 37.7%                      | 37.4%                       | 26%                | 31.7%                   | 31.1%               |
| NDP, Stiles             | 26.6% | 23%   | 30%    | 29.7% | 32%   | 20.8% | 23.6% | 31%     | 22.3%                      | 27.6%                       | 33.8%              | 26.3%                   | 15%                 |
| OLP, Shamji             | 18.9% | 17.6% | 20.1%  | 17.1% | 19.7% | 17.3% | 21.9% | 19.9%   | 17.7%                      | 16%                         | 17.7%              | 19%                     | 27.3%               |
| Green,<br>Schreiner     | 8.2%  | 6.4%  | 9.8%   | 9%    | 7.3%  | 10%   | 5.9%  | 5.2%    | 6.7%                       | 11.9%                       | 12.2%              | 9.7%                    | 4.3%                |
| Another<br>Party        | 4.9%  | 7.2%  | 2.7%   | 10.8% | 0.7%  | 4.3%  | 2.7%  | 5.1%    | 4.4%                       | 0.7%                        | 2.2%               | 9.2%                    | 7.8%                |
| Undecided               | 9.2%  | 6.2%  | 12%    | 5.8%  | 8%    | 10%   | 13.6% | 11.3%   | 11.1%                      | 6.4%                        | 8.2%               | 4%                      | 14.5%               |
| Unweighted<br>Frequency | 1010  | 579   | 431    | 124   | 183   | 294   | 409   | 258     | 278                        | 73                          | 123                | 228                     | 50                  |
| Weighted<br>Frequency   | 1010  | 489   | 521    | 279   | 240   | 259   | 232   | 198     | 304                        | 103                         | 160                | 175                     | 69                  |

Now imagine that Ted Hsu were the leader of Ontario Liberal Party. If a provincial election were held with the following party leaders, which party would you vote for? [1]

|                         |       |       | Gender |       |       | Age   |       |         |                            |                             | Region             |                         |                     |
|-------------------------|-------|-------|--------|-------|-------|-------|-------|---------|----------------------------|-----------------------------|--------------------|-------------------------|---------------------|
|                         | Total | Male  | Female | 18-34 | 35-49 | 50-64 | 65+   | Toronto | Greater<br>Toronto<br>Area | South<br>Central<br>Ontario | Eastern<br>Ontario | Southwestern<br>Ontario | Northern<br>Ontario |
| PC, Ford                | 32.3% | 39.2% | 25.7%  | 26.7% | 33.8% | 37.3% | 31.7% | 29%     | 37.8%                      | 33.2%                       | 27.4%              | 32.7%                   | 25.8%               |
| NDP, Stiles             | 25.6% | 21.8% | 29.3%  | 29.7% | 30.1% | 19.9% | 22.5% | 30.4%   | 19.8%                      | 28.7%                       | 33.7%              | 25.4%                   | 15%                 |
| OLP, Hsu                | 20.3% | 18.8% | 21.7%  | 17.1% | 20.9% | 18.4% | 25.8% | 20.6%   | 20.4%                      | 15%                         | 20.9%              | 19.2%                   | 28.3%               |
| Green,<br>Schreiner     | 8%    | 6.5%  | 9.5%   | 9%    | 6.5%  | 10.6% | 5.6%  | 5.1%    | 6.5%                       | 14.1%                       | 11.2%              | 9%                      | 4.3%                |
| Another<br>Party        | 4.7%  | 6.5%  | 3%     | 10.3% | 1.9%  | 3.8%  | 1.7%  | 4.8%    | 5%                         | 0%                          | 1.9%               | 8.4%                    | 6.8%                |
| Undecided               | 9.1%  | 7.2%  | 10.9%  | 7.3%  | 6.8%  | 10.1% | 12.7% | 10.1%   | 10.4%                      | 9.1%                        | 5%                 | 5.3%                    | 19.8%               |
| Unweighted<br>Frequency | 1010  | 579   | 431    | 124   | 183   | 294   | 409   | 258     | 278                        | 73                          | 123                | 228                     | 50                  |
| Weighted<br>Frequency   | 1010  | 489   | 521    | 279   | 240   | 259   | 232   | 198     | 304                        | 103                         | 160                | 175                     | 69                  |