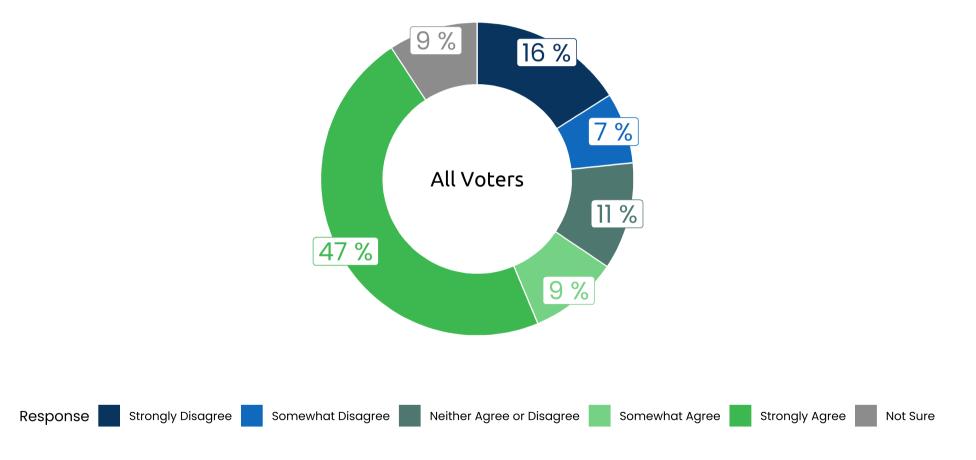

#### Greenbelt Selection Process

To what extent do you agree with the following: The Ontario government's process of selecting lands from the Greenbelt for development was corrupt.

To what extent do you agree with the following: The Ontario government's process of selecting lands from the Greenbelt for development was corrupt. [1]

|                                 |       |       | Gender |       |       | Age   |       |         |                            |                             | Region             |                         |                     |
|---------------------------------|-------|-------|--------|-------|-------|-------|-------|---------|----------------------------|-----------------------------|--------------------|-------------------------|---------------------|
|                                 | Total | Male  | Female | 18-34 | 35-49 | 50-64 | 65+   | Toronto | Greater<br>Toronto<br>Area | South<br>Central<br>Ontario | Eastern<br>Ontario | Southwestern<br>Ontario | Northern<br>Ontario |
| Strongly<br>Disagree            | 16%   | 18.9% | 13.3%  | 18.6% | 16.2% | 12%   | 17.2% | 8.5%    | 20%                        | 18.5%                       | 14.1%              | 15.9%                   | 21.3%               |
| Somewhat<br>Disagree            | 7.3%  | 8.1%  | 6.6%   | 8.7%  | 7.3%  | 5.1%  | 8.1%  | 4.2%    | 7.1%                       | 10.2%                       | 7.6%               | 10.1%                   | 5.2%                |
| Neither<br>Agree or<br>Disagree | 11.1% | 12.8% | 9.4%   | 11.1% | 10.9% | 13.9% | 8.1%  | 9%      | 11.8%                      | 2.3%                        | 13.5%              | 15.1%                   | 11.4%               |
| Somewhat<br>Agree               | 9.2%  | 8.5%  | 9.9%   | 6.9%  | 9.1%  | 10.2% | 11.1% | 10.2%   | 7.9%                       | 11.4%                       | 10.4%              | 10.1%                   | 4.1%                |
| Strongly<br>Agree               | 47.1% | 46.2% | 47.9%  | 45.8% | 48.7% | 50.4% | 43.2% | 59.8%   | 43.4%                      | 51.9%                       | 48%                | 38.7%                   | 39%                 |
| Not Sure                        | 9.2%  | 5.4%  | 12.8%  | 8.8%  | 7.7%  | 8.3%  | 12.3% | 8.2%    | 9.9%                       | 5.6%                        | 6.4%               | 10.1%                   | 19%                 |
| Unweighted<br>Frequency         | 940   | 552   | 388    | 116   | 200   | 285   | 339   | 181     | 269                        | 108                         | 135                | 177                     | 70                  |
| Weighted<br>Frequency           | 940   | 456   | 484    | 259   | 224   | 241   | 216   | 185     | 283                        | 96                          | 149                | 163                     | 64                  |