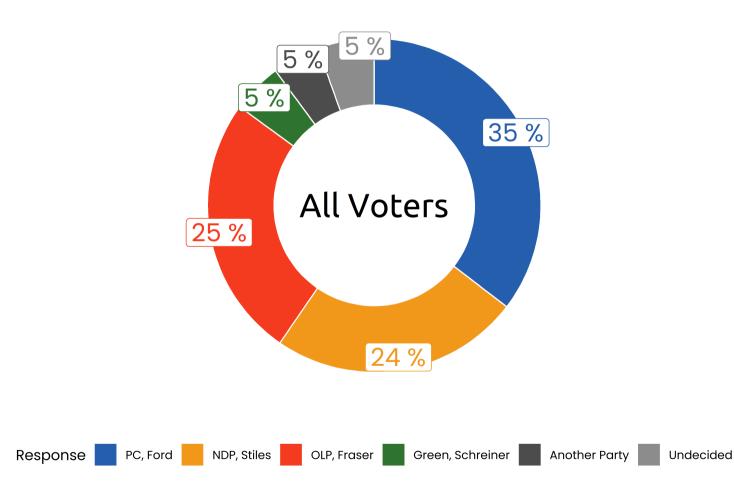

## Provincial Voting Intention

If a provincial election were held today, which party would you vote for?

#### If a provincial election were held today, which party would you vote for? (all voters) [1]

|                         |       |       | Gender |       |       | Age   |       | Region  |                            |                             |                    |                         |                     |
|-------------------------|-------|-------|--------|-------|-------|-------|-------|---------|----------------------------|-----------------------------|--------------------|-------------------------|---------------------|
|                         | Total | Male  | Female | 18-34 | 35-49 | 50-64 | 65+   | Toronto | Greater<br>Toronto<br>Area | South<br>Central<br>Ontario | Eastern<br>Ontario | Southwestern<br>Ontario | Northern<br>Ontario |
| PC, Ford                | 32.5% | 41%   | 24.4%  | 33.3% | 37.6% | 31.5% | 27.1% | 25.9%   | 35.8%                      | 25.2%                       | 27.6%              | 39.5%                   | 40.5%               |
| NDP, Stiles             | 22.9% | 18.1% | 27.4%  | 30.8% | 23.8% | 17.6% | 18.5% | 28.7%   | 20.7%                      | 19.1%                       | 31.3%              | 18.5%                   | 13.3%               |
| OLP, Fraser             | 23.5% | 21.8% | 25%    | 15.6% | 16.3% | 30.1% | 32.9% | 27.3%   | 28.9%                      | 26.2%                       | 16.8%              | 16.9%                   | 16.7%               |
| Green,<br>Schreiner     | 4.5%  | 4.3%  | 4.7%   | 3.9%  | 5.7%  | 4.1%  | 4.4%  | 5.5%    | 2.7%                       | 6%                          | 3.2%               | 5.9%                    | 6.9%                |
| Another<br>Party        | 4.4%  | 5.9%  | 3%     | 6.2%  | 5.6%  | 2.4%  | 3.4%  | 3.1%    | 2.8%                       | 8.6%                        | 5.5%               | 4.3%                    | 7.2%                |
| Undecided               | 12.2% | 8.8%  | 15.4%  | 10.2% | 11.1% | 14.3% | 13.7% | 9.5%    | 9.1%                       | 14.8%                       | 15.6%              | 14.9%                   | 15.4%               |
| Unweighted<br>Frequency | 940   | 552   | 388    | 116   | 200   | 285   | 339   | 181     | 269                        | 108                         | 135                | 177                     | 70                  |
| Weighted<br>Frequency   | 940   | 456   | 484    | 259   | 224   | 241   | 216   | 185     | 283                        | 96                          | 149                | 163                     | 64                  |