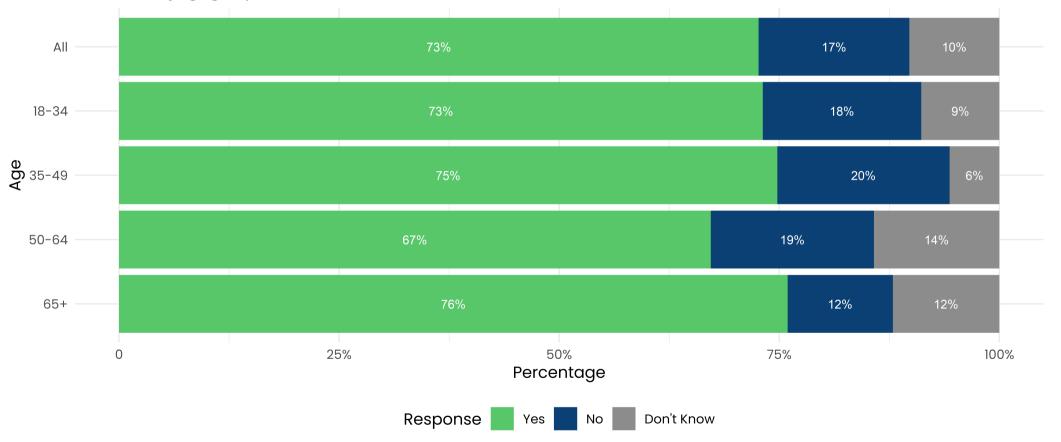

Frequency

The RCMP is currently determining whether or not to launch an investigation related to the Greenbelt. Do you think the police should investigate? [1]

|                         |       | G      | ender       |              | Age           |               |         | Region                     |                             |                    |                         |                     |
|-------------------------|-------|--------|-------------|--------------|---------------|---------------|---------|----------------------------|-----------------------------|--------------------|-------------------------|---------------------|
|                         | Total | Male   | Female 1    | 8-34 35      | -49 50-64     | 4 65+         | Toronto | Greater<br>Toronto<br>Area | South<br>Central<br>Ontario | Eastern<br>Ontario | Southwestern<br>Ontario | Northern<br>Ontario |
| Yes                     | 72.6% | 71.4%  | 73.8%       | 73.1% 74.    | 8% 67.2%      | 75.9%         | 82.7%   | 71.1%                      | 79.1%                       | 69.3%              | 65.4%                   | 66.7%               |
| No                      | 17.1% | 21.6%  | 13% 1       | 8% 19.       | 6% 18.6%      | 12%           | 11.9%   | 19.3%                      | 15.4%                       | 15.6%              | 20.7%                   | 19.7%               |
| Don't Know              | 10.2% | 7.1%   | 13.2%       | 3.9% 5.7     | % 14.2%       | 12.1%         | 5.4%    | 9.6%                       | 5.4%                        | 15.2%              | 13.8%                   | 13.6%               |
| Unweighted<br>Frequency | 940   | 552    | 388 1       | 16 20        | 285           | 339           | 181     | 269                        | 108                         | 135                | 177                     | 70                  |
| Weighted<br>Frequency   | 940   | 456    | 484 2       | 259 224      | 1 241         | 216           | 185     | 283                        | 96                          | 149                | 163                     | 64                  |
|                         |       |        |             |              | Income Level  |               |         |                            |                             | Ren                | t Or Own                |                     |
|                         | Total | <\$50K | \$50K-\$75K | \$75k-\$100K | \$100K-\$150K | \$150K-\$200K | >\$200K | Won't Say                  | Rent                        | Own                | Neither                 | Won't Say           |
| Yes                     | 72.6% | 72.6%  | 72%         | 71.1%        | 74.5%         | 75.4%         | 73.3%   | 71.2%                      | 76.1%                       | 71.4%              | 66.7%                   | 73.5%               |
| No                      | 17.1% | 14.5%  | 16.8%       | 23.3%        | 17.8%         | 17.6%         | 18.8%   | 13.3%                      | 12.9%                       | 19.2%              | 12.1%                   | 18.2%               |
| Don't Know              | 10.2% | 12.9%  | 11.2%       | 5.6%         | 7.7%          | 7%            | 7.9%    | 15.5%                      | 11%                         | 9.4%               | 21.2%                   | 8.3%                |
| Unweighted<br>Frequency | 940   | 154    | 156         | 130          | 144           | 84            | 107     | 165                        | 219                         | 656                | 24                      | 41                  |
| Weighted                | 940   | 152    | 163         | 130          | 135           | 82            | 106     | 170                        | 260                         | 600                | 35                      | 45                  |

The RCMP is currently determining whether or not to launch an investigation related to the Greenbelt. Do you think the police should investigate? [2]