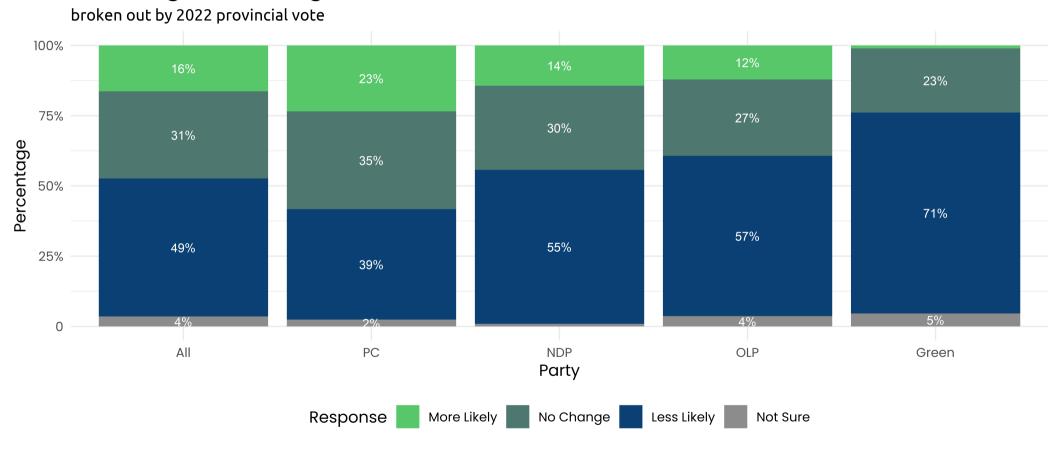

#### PC Vote Likelihood

As you may have heard, the Ontario government has decided to open parts of the Greenbelt for development. Has this decision changed your likelihood of voting for the Progressive Conservatives in the next election?

As you may have heard, the Ontario government has decided to open parts of the Greenbelt for development. Has this decision changed your likelihood of voting for the Progressive Conservatives in the next election? [1]

|                         |       | Gender |        |       | Age   |       |       |         | Region                     |                             |                    |                         |                     |  |
|-------------------------|-------|--------|--------|-------|-------|-------|-------|---------|----------------------------|-----------------------------|--------------------|-------------------------|---------------------|--|
|                         | Total | Male   | Female | 18-34 | 35-49 | 50-64 | 65+   | Toronto | Greater<br>Toronto<br>Area | South<br>Central<br>Ontario | Eastern<br>Ontario | Southwestern<br>Ontario | Northern<br>Ontario |  |
| More Likely             | 16.4% | 18.4%  | 14.4%  | 18.6% | 18.9% | 14%   | 13.7% | 12.2%   | 17.4%                      | 15.5%                       | 15.6%              | 16.9%                   | 25.3%               |  |
| No Change               | 31%   | 34.6%  | 27.6%  | 33.2% | 31.1% | 31%   | 28.3% | 28.4%   | 30.5%                      | 24.3%                       | 38.1%              | 34.1%                   | 26.1%               |  |
| Less Likely             | 49.1% | 44.9%  | 53%    | 45.7% | 48.1% | 51.1% | 52%   | 54.6%   | 48.7%                      | 54.7%                       | 44.1%              | 47.5%                   | 42.5%               |  |
| Not Sure                | 3.5%  | 2.1%   | 4.9%   | 2.5%  | 1.9%  | 3.9%  | 6.1%  | 4.8%    | 3.4%                       | 5.5%                        | 2.2%               | 1.5%                    | 6.2%                |  |
| Unweighted<br>Frequency | 940   | 552    | 388    | 116   | 200   | 285   | 339   | 181     | 269                        | 108                         | 135                | 177                     | 70                  |  |
| Weighted<br>Frequency   | 940   | 456    | 484    | 259   | 224   | 241   | 216   | 185     | 283                        | 96                          | 149                | 163                     | 64                  |  |