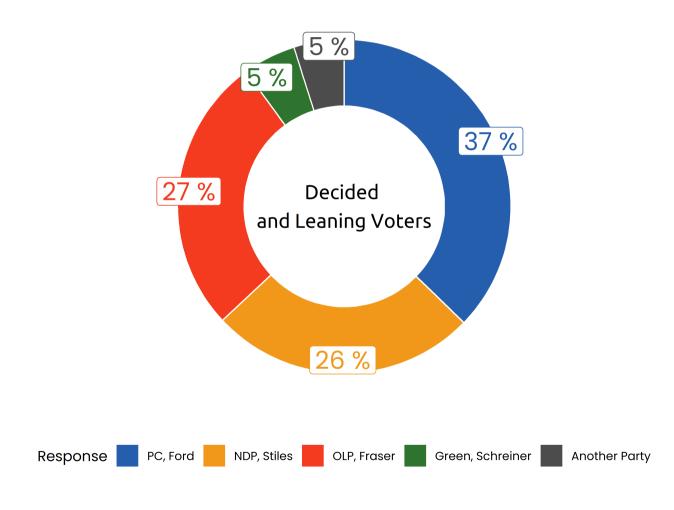

If a provincial election were held today, which party would you vote for? (leaning voters with undecided totals) [1]

|                         |       | Gender |        |       |       | Age   |       | Region  |                            |                             |                    |                         |                     |
|-------------------------|-------|--------|--------|-------|-------|-------|-------|---------|----------------------------|-----------------------------|--------------------|-------------------------|---------------------|
|                         | Total | Male   | Female | 18-34 | 35-49 | 50-64 | 65+   | Toronto | Greater<br>Toronto<br>Area | South<br>Central<br>Ontario | Eastern<br>Ontario | Southwestern<br>Ontario | Northern<br>Ontario |
| PC, Ford                | 35.4% | 43.1%  | 28.1%  | 36.6% | 41.5% | 33.7% | 29.5% | 27.1%   | 39%                        | 27.1%                       | 30.7%              | 45%                     | 42.1%               |
| NDP, Stiles             | 24.2% | 18.7%  | 29.3%  | 30.8% | 24.8% | 20.7% | 19.5% | 29.4%   | 21.7%                      | 20.3%                       | 32.8%              | 20.8%                   | 14.2%               |
| OLP, Fraser             | 25.5% | 23.2%  | 27.6%  | 15.6% | 19%   | 31.7% | 37.2% | 29.3%   | 30.1%                      | 29.6%                       | 19.2%              | 18.6%                   | 20%                 |
| Green,<br>Schreiner     | 4.9%  | 4.7%   | 5%     | 3.9%  | 6.4%  | 4.5%  | 4.7%  | 6.8%    | 3%                         | 6%                          | 3.2%               | 5.9%                    | 6.9%                |
| Another<br>Party        | 4.6%  | 6.3%   | 3%     | 6.2%  | 5.9%  | 2.7%  | 3.4%  | 3.1%    | 3%                         | 8.6%                        | 5.5%               | 4.8%                    | 7.2%                |
| Undecided               | 5.5%  | 4%     | 6.9%   | 6.9%  | 2.3%  | 6.7%  | 5.7%  | 4.2%    | 3.2%                       | 8.4%                        | 8.5%               | 4.8%                    | 9.7%                |
| Unweighted<br>Frequency | 940   | 552    | 388    | 116   | 200   | 285   | 339   | 181     | 269                        | 108                         | 135                | 177                     | 70                  |
| Weighted<br>Frequency   | 940   | 456    | 484    | 259   | 224   | 241   | 216   | 185     | 283                        | 96                          | 149                | 163                     | 64                  |

Frequency

Weighted Frequency 147

154

125

133

If a provincial election were held today, which party would you vote for? (decided and leaning voters) [1]

|                         |                    | G      | ender       |             |          | Age       |               |         | Region                     |                             |                    |                         |                     |  |
|-------------------------|--------------------|--------|-------------|-------------|----------|-----------|---------------|---------|----------------------------|-----------------------------|--------------------|-------------------------|---------------------|--|
|                         | <b>Total</b> 37.3% | Male   | Female      | 18-34       | 35-49    | 50-64     | 4 65+         | Toronto | Greater<br>Toronto<br>Area | South<br>Central<br>Ontario | Eastern<br>Ontario | Southwestern<br>Ontario | Northern<br>Ontario |  |
| PC, Ford                | 37.3%              | 44.9%  | 30.1%       | 39.4%       | 42.2%    | 36%       | 31.1%         | 28.1%   | 39.9%                      | 29.4%                       | 33.7%              | 47.4%                   | 46.4%               |  |
| NDP, Stiles             | 25.8%              | 19.6%  | 31.6%       | 33.1%       | 25.8%    | 22.3%     | 20.8%         | 30.9%   | 22.7%                      | 22.3%                       | 35.9%              | 22%                     | 15.8%               |  |
| OLP, Fraser             | 26.9%              | 24.2%  | 29.5%       | 16.6%       | 19.3%    | 33.9%     | 39.4%         | 30.6%   | 31.3%                      | 32.1%                       | 21%                | 19.5%                   | 22.2%               |  |
| Green,<br>Schreiner     | 5.2%               | 4.9%   | 5.4%        | 4.3%        | 6.6%     | 4.9%      | 5%            | 7.2%    | 3.1%                       | 6.5%                        | 3.5%               | 6.2%                    | 7.7%                |  |
| Another<br>Party        | 4.9%               | 6.5%   | 3.3%        | 6.7%        | 6.1%     | 3%        | 3.6%          | 3.3%    | 3%                         | 9.6%                        | 5.9%               | 4.9%                    | 7.9%                |  |
| Unweighted<br>Frequency | 895                | 535    | 360         | 108         | 196      | 269       | 322           | 175     | 260                        | 102                         | 125                | 168                     | 65                  |  |
| Weighted<br>Frequency   | 895                | 434    | 461         | 247         | 213      | 230       | 206           | 176     | 269                        | 92                          | 142                | 155                     | 61                  |  |
|                         |                    |        |             |             | Inco     | ome Level |               |         |                            |                             | Ren                | t Or Own                |                     |  |
|                         | Total              | <\$50K | \$50K-\$75k | \$75k-\$100 | )K \$100 | K-\$150K  | \$150K-\$200K | >\$200K | Won't Say                  | Rent                        | Own                | Neither                 | Won't Say           |  |
| PC, Ford                | 37.3%              | 31.9%  | 42.9%       | 37.5%       | 30.49    | %         | 44.7%         | 40%     | 36.8%                      | 34.9%                       | 38.1%              | 39.9%                   | 37.4%               |  |
| NDP, Stiles             | 25.8%              | 35.2%  | 25.3%       | 29%         | 27.8%    | 6         | 16.4%         | 15%     | 24.8%                      | 35.4%                       | 21.5%              | 21.8%                   | 33.1%               |  |
| OLP, Fraser             | 26.9%              | 25.8%  | 22.5%       | 21.9%       | 27.4%    | %         | 30.8%         | 34.6%   | 29%                        | 20.6%                       | 30.1%              | 32.4%                   | 14.2%               |  |
| Green,<br>Schreiner     | 5.2%               | 4%     | 5%          | 5.1%        | 7.7%     |           | 3.2%          | 6.8%    | 4.1%                       | 3.6%                        | 6.4%               | 0%                      | 1%                  |  |
| Another Party           | 4.9%               | 3.1%   | 4.4%        | 6.5%        | 6.7%     |           | 4.8%          | 3.5%    | 5.2%                       | 5.5%                        | 4%                 | 5.9%                    | 14.3%               |  |
| Unweighted              | 895                | 148    | 148         | 123         | 140      |           | 81            | 104     | 151                        | 208                         | 629                | 23                      | 35                  |  |