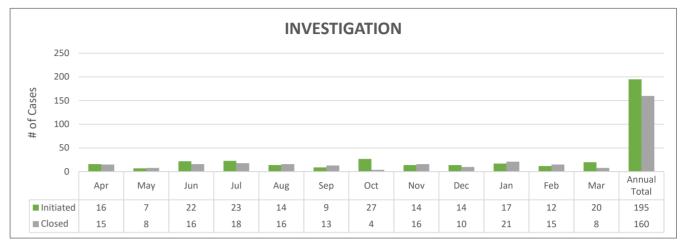

1683

COMPLIANCE | 172 | 135 | 133 | 144 | 126 | 153 | 149 | 99 | 114 | 111 | 111 | 111 | 111 | 111 | 111 | 111 | 111 | 111 | 111 | 111 | 111 | 111 | 111 | 111 | 111 | 111 | 111 | 111 | 111 | 111 | 111 | 111 | 111 | 111 | 111 | 111 | 111 | 111 | 111 | 111 | 111 | 111 | 111 | 111 | 111 | 111 | 111 | 111 | 111 | 111 | 111 | 111 | 111 | 111 | 111 | 111 | 111 | 111 | 111 | 111 | 111 | 111 | 111 | 111 | 111 | 111 | 111 | 111 | 111 | 111 | 111 | 111 | 111 | 111 | 111 | 111 | 111 | 111 | 111 | 111 | 111 | 111 | 111 | 111 | 111 | 111 | 111 | 111 | 111 | 111 | 111 | 111 | 111 | 111 | 111 | 111 | 111 | 111 | 111 | 111 | 111 | 111 | 111 | 111 | 111 | 111 | 111 | 111 | 111 | 111 | 111 | 111 | 111 | 111 | 111 | 111 | 111 | 111 | 111 | 111 | 111 | 111 | 111 | 111 | 111 | 111 | 111 | 111 | 111 | 111 | 111 | 111 | 111 | 111 | 111 | 111 | 111 | 111 | 111 | 111 | 111 | 111 | 111 | 111 | 111 | 111 | 111 | 111 | 111 | 111 | 111 | 111 | 111 | 111 | 111 | 111 | 111 | 111 | 111 | 111 | 111 | 111 | 111 | 111 | 111 | 111 | 111 | 111 | 111 | 111 | 111 | 111 | 111 | 111 | 111 | 111 | 111 | 111 | 111 | 111 | 111 | 111 | 111 | 111 | 111 | 111 | 111 | 111 | 111 | 111 | 111 | 111 | 111 | 111 | 111 | 111 | 111 | 111 | 111 | 111 | 111 | 111 | 111 | 111 | 111 | 111 | 111 | 111 | 111 | 111 | 111 | 111 | 111 | 111 | 111 | 111 | 111 | 111 | 111 | 111 | 111 | 111 | 111 | 111 | 111 | 111 | 111 | 111 | 111 | 111 | 111 | 111 | 111 | 111 | 111 | 111 | 111 | 111 | 111 | 111 | 111 | 111 | 111 | 111 | 111 | 111 | 111 | 111 | 111 | 111 | 111 | 111 | 111 | 111 | 111 | 111 | 111 | 111 | 111 | 111 | 111 | 111 | 111 | 111 | 111 | 111 | 111 | 111 | 111 | 111 | 111 | 111 | 111 | 111 | 111 | 111 | 111 | 111 | 111 | 111 | 111 | 111 | 111 | 111 | 111 | 111 | 111 | 111 | 111 | 111 | 111 | 111 | 111 | 111 | 111 | 111 | 111 | 111 | 111 | 111 | 111 | 111 | 111 | 111 | 111 | 111 | 111 | 111 | 111 | 111 | 111 | 111 | 111 | 111 | 111 | 111 | 111 | 111 | 111 | 111 | 111 | 111 | 111 | 111 | 111 | 111 | 111 | 111 | 111 | 111 | 111 | 111 | 111 | 111 | 111 | 111 | 111 | 111 | 111 |