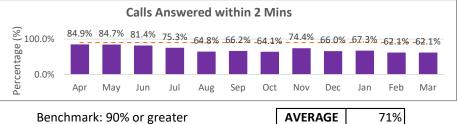

**AVERAGE** 

Benchmark: 45 seconds or less

93%

**TOTAL** 

2171

26 seconds

Compliance Cases by Offence Type

Unlawful Entry

#### **FISCAL YEAR 2021 - 2022 (Q)**

| TOTAL  |
|--------|
| 17,471 |
| 20,747 |
| 19,040 |
| 19,203 |
|        |

AVERAGE 72 seconds

Benchmark: 43 seconds or less

87%

**AVERAGE** 

Benchmark: 90% or greater

Benchmark: 85% or greater

GENERATED ON: May/13/2022

**AVERAGE** 

91%

### FISCAL YEAR 2022 - 2023 (Q4)

| TOTAL  |
|--------|
| 16,394 |
| 17,471 |
| 20,747 |
| 19,040 |
|        |

AVERAGE | 126 seconds

Benchmark: 43 seconds or less

31%

**Compliance Cases by Offence Type** 

Other