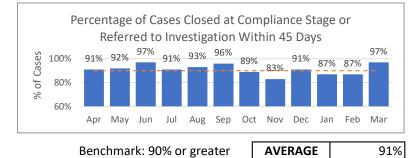

#### **FISCAL YEAR 2021 - 2022 (Q)**

| TOTAL  |
|--------|
| 17,471 |
| 20,747 |
| 19,040 |
| 19,203 |
|        |

AVERAGE 72 seconds

Benchmark: 43 seconds or less

87%

**AVERAGE** 

Benchmark: 90% or greater

Benchmark: 85% or greater

GENERATED ON: May/13/2022

**AVERAGE** 

91%