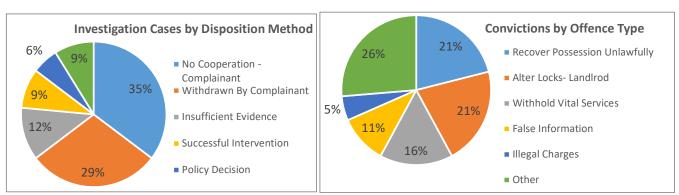

### FISCAL YEAR 2022 - 2023 (Q4)

| TOTAL  |
|--------|
| 16,394 |
| 17,471 |
| 20,747 |
| 19,040 |
|        |

AVERAGE | 126 seconds

Benchmark: 43 seconds or less

31%

**Compliance Cases by Offence Type** 

Other

Recover Possession Unlawfully

■ Harass Lndlord Rights/Board

Fail to Provide Rent Receipt

Withhold Vital Servies

GENERATED ON: Jul/20/2023

TOTAL | \$

121,800