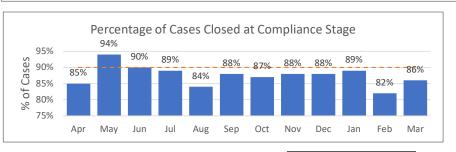

#### **FISCAL YEAR 2019 - 2020 (Q4)**

Benchmark: 90% or greater

| FISCAL YR | TOTAL  |
|-----------|--------|
| 19 - 20   | 19,040 |
| 18 - 19   | 19,203 |
| 17 - 18   | 17,985 |
| 16 - 17   | 17,495 |

AVERAGE