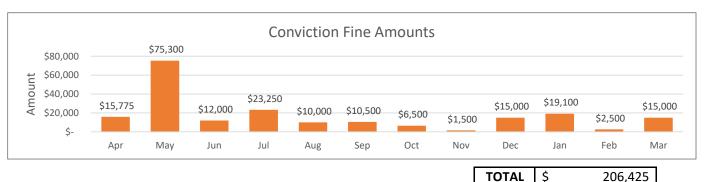

Recover Possession Unlawfully

■ Harass Lndlord Rights/Board

Fail to Provide Rent Receipt

Withhold Vital Servies

GENERATED ON: Jul/20/2023

TOTAL | \$

121,800