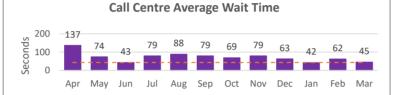

**AVERAGE** 

Benchmark: 45 seconds or less

93%

**TOTAL** 

2171

26 seconds

Compliance Cases by Offence Type

Unlawful Entry

#### **FISCAL YEAR 2021 - 2022 (Q)**

| TOTAL  |
|--------|
| 17,471 |
| 20,747 |
| 19,040 |
| 19,203 |
|        |

AVERAGE 72 seconds

Benchmark: 43 seconds or less

87%

**AVERAGE** 

Benchmark: 90% or greater

Benchmark: 85% or greater

### FISCAL YEAR 2022 - 2023 (Q4)

| TOTAL  |
|--------|
| 16,394 |
| 17,471 |
| 20,747 |
| 19,040 |
|        |

AVERAGE | 126 seconds

Benchmark: 43 seconds or less

31%

**Compliance Cases by Offence Type** 

Other