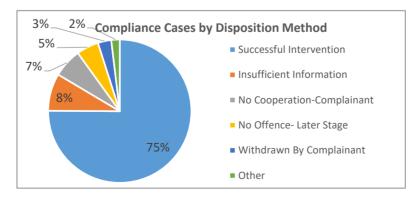

### FISCAL YEAR 2022 - 2023 (Q4)

| TOTAL  |
|--------|
| 16,394 |
| 17,471 |
| 20,747 |
| 19,040 |
|        |

AVERAGE | 126 seconds

Benchmark: 43 seconds or less

31%

**Compliance Cases by Offence Type** 

Other