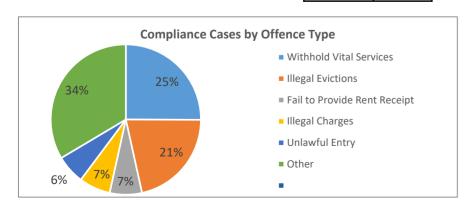

Recover Possession Unlawfully

■ Harass Lndlord Rights/Board

Fail to Provide Rent Receipt

Withhold Vital Servies

GENERATED ON: Jul/20/2023

TOTAL | \$

121,800