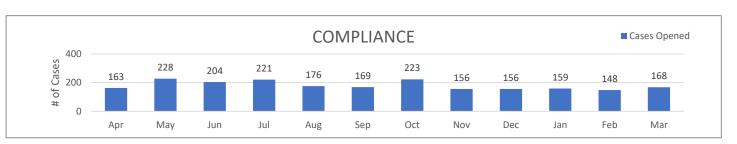

1683

COMPLIANCE | 172 | 135 | 133 | 144 | 126 | 153 | 149 | 99 | 114 | 111 | 111 | 111 | 111 | 111 | 111 | 111 | 111 | 111 | 111 | 111 | 111 | 111 | 111 | 111 | 111 | 111 | 111 | 111 | 111 | 111 | 111 | 111 | 111 | 111 | 111 | 111 | 111 | 111 | 111 | 111 | 111 | 111 | 111 | 111 | 111 | 111 | 111 | 111 | 111 | 111 | 111 | 111 | 111 | 111 | 111 | 111 | 111 | 111 | 111 | 111 | 111 | 111 | 111 | 111 | 111 | 111 | 111 | 111 | 111 | 111 | 111 | 111 | 111 | 111 | 111 | 111 | 111 | 111 | 111 | 111 | 111 | 111 | 111 | 111 | 111 | 111 | 111 | 111 | 111 | 111 | 111 | 111 | 111 | 111 | 111 | 111 | 111 | 111 | 111 | 111 | 111 | 111 | 111 | 111 | 111 | 111 | 111 | 111 | 111 | 111 | 111 | 111 | 111 | 111 | 111 | 111 | 111 | 111 | 111 | 111 | 111 | 111 | 111 | 111 | 111 | 111 | 111 | 111 | 111 | 111 | 111 | 111 | 111 | 111 | 111 | 111 | 111 | 111 | 111 | 111 | 111 | 111 | 111 | 111 | 111 | 111 | 111 | 111 | 111 | 111 | 111 | 111 | 111 | 111 | 111 | 111 | 111 | 111 | 111 | 111 | 111 | 111 | 111 | 111 | 111 | 111 | 111 | 111 | 111 | 111 | 111 | 111 | 111 | 111 | 111 | 111 | 111 | 111 | 111 | 111 | 111 | 111 | 111 | 111 | 111 | 111 | 111 | 111 | 111 | 111 | 111 | 111 | 111 | 111 | 111 | 111 | 111 | 111 | 111 | 111 | 111 | 111 | 111 | 111 | 111 | 111 | 111 | 111 | 111 | 111 | 111 | 111 | 111 | 111 | 111 | 111 | 111 | 111 | 111 | 111 | 111 | 111 | 111 | 111 | 111 | 111 | 111 | 111 | 111 | 111 | 111 | 111 | 111 | 111 | 111 | 111 | 111 | 111 | 111 | 111 | 111 | 111 | 111 | 111 | 111 | 111 | 111 | 111 | 111 | 111 | 111 | 111 | 111 | 111 | 111 | 111 | 111 | 111 | 111 | 111 | 111 | 111 | 111 | 111 | 111 | 111 | 111 | 111 | 111 | 111 | 111 | 111 | 111 | 111 | 111 | 111 | 111 | 111 | 111 | 111 | 111 | 111 | 111 | 111 | 111 | 111 | 111 | 111 | 111 | 111 | 111 | 111 | 111 | 111 | 111 | 111 | 111 | 111 | 111 | 111 | 111 | 111 | 111 | 111 | 111 | 111 | 111 | 111 | 111 | 111 | 111 | 111 | 111 | 111 | 111 | 111 | 111 | 111 | 111 | 111 | 111 | 111 | 111 | 111 | 111 | 111 | 111 | 111 | 111 | 111 | 111 | 111 | 111 | 111 | 111 | 111 | 111 | 111 | 111 |