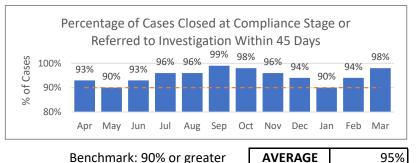

#### **FISCAL YEAR 2021 - 2022 (Q)**

| TOTAL  |
|--------|
| 17,471 |
| 20,747 |
| 19,040 |
| 19,203 |
|        |

AVERAGE 72 seconds

Benchmark: 43 seconds or less

87%

**AVERAGE** 

Benchmark: 90% or greater

Benchmark: 85% or greater