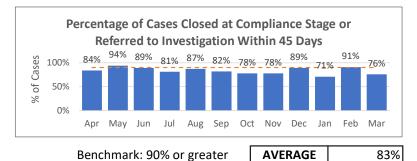

#### **FISCAL YEAR 2019 - 2020 (Q4)**

Benchmark: 90% or greater

| FISCAL YR | TOTAL  |
|-----------|--------|
| 19 - 20   | 19,040 |
| 18 - 19   | 19,203 |
| 17 - 18   | 17,985 |
| 16 - 17   | 17,495 |

AVERAGE