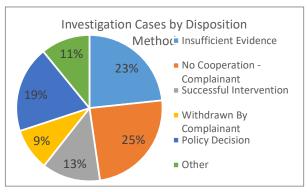

11 | 111 | 111 | 111 | 111 | 111 | 111 | 111 | 111 | 111 | 111 | 111 | 111 | 111 | 111 | 111 | 111 | 111 | 111 | 111 | 111 | 111 | 111 | 111 | 111 | 111 | 111 | 111 | 111 | 111 | 111 | 111 | 111 | 111 | 111 | 111 | 111 | 111 | 111 | 111 | 111 | 111 | 111 | 111 | 111 | 111 | 111 | 111 | 111 | 111 | 111 | 111 | 111 | 111 | 111 | 111 | 111 | 111 | 111 | 111 | 111 | 111 | 111 | 111 | 111 | 111 | 111 | 111 | 111 | 111 | 111 | 111 | 111 | 111 | 111 | 111 | 111 | 111 | 111 | 111 | 111 | 111 | 111 | 111 | 111 | 111 | 111 | 111 | 111 | 111 | 111 | 111 | 111 | 111 | 111 | 111 | 111 | 111 | 111 | 111 | 111 | 111 | 111 | 111 | 111 | 111 | 111 | 111 | 111 | 111 | 111 | 111 | 111 | 111 | 111 | 111 | 111 | 111 | 111 | 111 | 111 | 111 | 111 | 111 | 111 | 111 | 111 | 111 | 111 | 111 | 111 |



















GENERATED ON: Jul/20/2023

#### **FISCAL YEAR 2021 - 2022 (Q)**



| TOTAL  |
|--------|
| 17,471 |
| 20,747 |
| 19,040 |
| 19,203 |
|        |

AVERAGE 72 seconds





Benchmark: 43 seconds or less



87%





**AVERAGE** 



Benchmark: 90% or greater



Benchmark: 85% or greater





GENERATED ON: May/13/2022







**AVERAGE** 

91%

### FISCAL YEAR 2022 - 2023 (Q4)



| TOTAL  |
|--------|
| 16,394 |
| 17,471 |
| 20,747 |
| 19,040 |
|        |

AVERAGE | 126 seconds





Benchmark: 43 seconds or less







31%

**Compliance Cases by Offence Type** 

Other

Recover Possession Unlawfully

■ Harass Lndlord Rights/Board

Fail to Provide Rent Receipt

Withhold Vital Servies







GENERATED ON: Jul/20/2023





TOTAL | \$

121,800