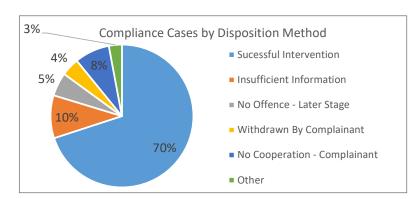

111 | 111 | 111 | 111 | 111 | 111 | 111 | 111 | 111 | 111 | 111 | 111 | 111 | 111 | 111 | 111 | 111 | 111 | 111 | 111 | 111 | 111 | 111 | 111 | 111 | 111 | 111 | 111 | 111 | 111 | 111 | 111 | 111 | 111 | 111 | 111 | 111 | 111 | 111 | 111 | 111 | 111 | 111 | 111 | 111 | 111 | 111 | 111 | 111 | 111 | 111 | 111 | 111 | 111 | 111 | 111 | 111 | 111 | 111 | 111 | 111 | 111 | 111 | 111 | 111 | 111 | 111 | 111 | 111 | 111 | 111 | 111 | 111 | 111 | 111 | 111 | 111 | 111 | 111 | 111 | 111 | 111 | 111 | 111 | 111 | 111 | 111 | 111 | 111 | 111 | 111 | 111 | 111 | 111 | 111 | 111 | 111 | 111 | 111 | 111 | 111 | 111 | 111 | 111 | 111 | 111 | 111 | 111 | 111 | 111 | 111 | 111 | 111 | 111 | 111 | 111 | 111 | 111 | 111 | 111 | 111 | 111 | 111 | 111 | 111 | 111 | 111 | 111 | 111 | 111 | 111 | 111 |



















GENERATED ON: Jul/20/2023

#### **FISCAL YEAR 2021 - 2022 (Q)**



| TOTAL  |
|--------|
| 17,471 |
| 20,747 |
| 19,040 |
| 19,203 |
|        |

AVERAGE 72 seconds





Benchmark: 43 seconds or less



87%





**AVERAGE** 



Benchmark: 90% or greater



Benchmark: 85% or greater





GENERATED ON: May/13/2022







**AVERAGE** 

91%

### FISCAL YEAR 2022 - 2023 (Q4)



| TOTAL  |
|--------|
| 16,394 |
| 17,471 |
| 20,747 |
| 19,040 |
|        |

AVERAGE | 126 seconds





Benchmark: 43 seconds or less







31%

**Compliance Cases by Offence Type** 

Other

Recover Possession Unlawfully

■ Harass Lndlord Rights/Board

Fail to Provide Rent Receipt

Withhold Vital Servies







GENERATED ON: Jul/20/2023





TOTAL | \$

121,800