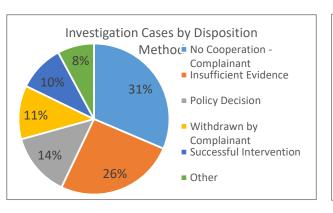

**AVERAGE** 

Benchmark: 45 seconds or less

93%

**TOTAL** 

2171

26 seconds

Compliance Cases by Offence Type

Unlawful Entry

Other

29%

GENERATED ON: May/14/2020

### FISCAL YEAR 2022 - 2023 (Q4)

| TOTAL  |
|--------|
| 16,394 |
| 17,471 |
| 20,747 |
| 19,040 |
|        |

AVERAGE | 126 seconds

Benchmark: 43 seconds or less

31%

**Compliance Cases by Offence Type** 

Other

Recover Possession Unlawfully

■ Harass Lndlord Rights/Board

Fail to Provide Rent Receipt

Withhold Vital Servies

GENERATED ON: Jul/20/2023

TOTAL | \$

121,800