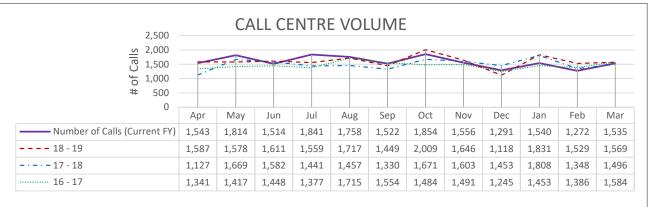

#### **FISCAL YEAR 2019 - 2020 (Q4)**

Benchmark: 90% or greater

| FISCAL YR | TOTAL  |
|-----------|--------|
| 19 - 20   | 19,040 |
| 18 - 19   | 19,203 |
| 17 - 18   | 17,985 |
| 16 - 17   | 17,495 |

AVERAGE