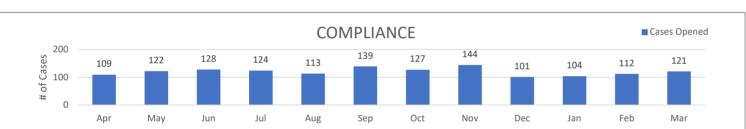

1683

COMPLIANCE | 172 | 135 | 133 | 144 | 126 | 153 | 149 | 99 | 114 | 111 | 111 | 111 | 111 | 111 | 111 | 111 | 111 | 111 | 111 | 111 | 111 | 111 | 111 | 111 | 111 | 111 | 111 | 111 | 111 | 111 | 111 | 111 | 111 | 111 | 111 | 111 | 111 | 111 | 111 | 111 | 111 | 111 | 111 | 111 | 111 | 111 | 111 | 111 | 111 | 111 | 111 | 111 | 111 | 111 | 111 | 111 | 111 | 111 | 111 | 111 | 111 | 111 | 111 | 111 | 111 | 111 | 111 | 111 | 111 | 111 | 111 | 111 | 111 | 111 | 111 | 111 | 111 | 111 | 111 | 111 | 111 | 111 | 111 | 111 | 111 | 111 | 111 | 111 | 111 | 111 | 111 | 111 | 111 | 111 | 111 | 111 | 111 | 111 | 111 | 111 | 111 | 111 | 111 | 111 | 111 | 111 | 111 | 111 | 111 | 111 | 111 | 111 | 111 | 111 | 111 | 111 | 111 | 111 | 111 | 111 | 111 | 111 | 111 | 111 | 111 | 111 | 111 | 111 | 111 | 111 | 111 | 111 | 111 | 111 | 111 | 111 | 111 | 111 | 111 | 111 | 111 | 111 | 111 | 111 | 111 | 111 | 111 | 111 | 111 | 111 | 111 | 111 | 111 | 111 | 111 | 111 | 111 | 111 | 111 | 111 | 111 | 111 | 111 | 111 | 111 | 111 | 111 | 111 | 111 | 111 | 111 | 111 | 111 | 111 | 111 | 111 | 111 | 111 | 111 | 111 | 111 | 111 | 111 | 111 | 111 | 111 | 111 | 111 | 111 | 111 | 111 | 111 | 111 | 111 | 111 | 111 | 111 | 111 | 111 | 111 | 111 | 111 | 111 | 111 | 111 | 111 | 111 | 111 | 111 | 111 | 111 | 111 | 111 | 111 | 111 | 111 | 111 | 111 | 111 | 111 | 111 | 111 | 111 | 111 | 111 | 111 | 111 | 111 | 111 | 111 | 111 | 111 | 111 | 111 | 111 | 111 | 111 | 111 | 111 | 111 | 111 | 111 | 111 | 111 | 111 | 111 | 111 | 111 | 111 | 111 | 111 | 111 | 111 | 111 | 111 | 111 | 111 | 111 | 111 | 111 | 111 | 111 | 111 | 111 | 111 | 111 | 111 | 111 | 111 | 111 | 111 | 111 | 111 | 111 | 111 | 111 | 111 | 111 | 111 | 111 | 111 | 111 | 111 | 111 | 111 | 111 | 111 | 111 | 111 | 111 | 111 | 111 | 111 | 111 | 111 | 111 | 111 | 111 | 111 | 111 | 111 | 111 | 111 | 111 | 111 | 111 | 111 | 111 | 111 | 111 | 111 | 111 | 111 | 111 | 111 | 111 | 111 | 111 | 111 | 111 | 111 | 111 | 111 | 111 | 111 | 111 | 111 | 111 | 111 | 111 | 111 | 111 | 111 | 111 | 111 | 111 | 111 | 111 | 111 |