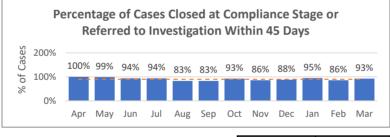

1 | 111 | 111 | 111 | 111 | 111 | 111 | 111 | 111 | 111 | 111 | 111 | 111 | 111 | 111 | 111 | 111 | 111 | 111 | 111 | 111 | 111 | 111 | 111 | 111 | 111 | 111 | 111 | 111 | 111 | 111 | 111 | 111 | 111 | 111 | 111 | 111 | 111 | 111 | 111 | 111 | 111 | 111 | 111 | 111 | 111 | 111 | 111 | 111 | 111 | 111 | 111 | 111 | 111 | 111 | 111 | 111 | 111 | 111 | 111 | 111 | 111 | 111 | 111 | 111 | 111 | 111 | 111 | 111 | 111 | 111 | 111 | 111 | 111 | 111 | 111 | 111 | 111 | 111 | 111 | 111 | 111 | 111 | 111 | 111 | 111 | 111 | 111 | 111 | 111 | 111 | 111 | 111 |



















GENERATED ON: Jul/20/2023

#### **FISCAL YEAR 2021 - 2022 (Q)**



| TOTAL  |
|--------|
| 17,471 |
| 20,747 |
| 19,040 |
| 19,203 |
|        |

AVERAGE 72 seconds





Benchmark: 43 seconds or less



87%





**AVERAGE** 



Benchmark: 90% or greater



Benchmark: 85% or greater





GENERATED ON: May/13/2022







**AVERAGE** 

91%

### FISCAL YEAR 2022 - 2023 (Q4)



| TOTAL  |
|--------|
| 16,394 |
| 17,471 |
| 20,747 |
| 19,040 |
|        |

AVERAGE | 126 seconds





Benchmark: 43 seconds or less







31%

**Compliance Cases by Offence Type** 

Other

Recover Possession Unlawfully

■ Harass Lndlord Rights/Board

Fail to Provide Rent Receipt

Withhold Vital Servies







GENERATED ON: Jul/20/2023





TOTAL | \$

121,800