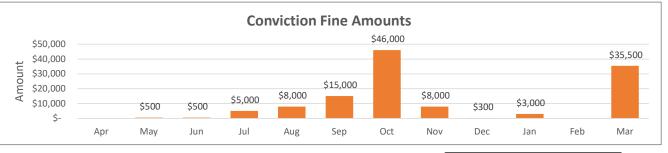

Recover Possession Unlawfully

■ Harass Lndlord Rights/Board

Fail to Provide Rent Receipt

Withhold Vital Servies

GENERATED ON: Jul/20/2023

TOTAL | \$

121,800