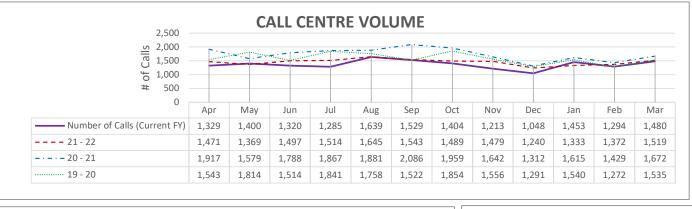

#### **FISCAL YEAR 2019 - 2020 (Q4)**

Benchmark: 90% or greater

| FISCAL YR | TOTAL  |
|-----------|--------|
| 19 - 20   | 19,040 |
| 18 - 19   | 19,203 |
| 17 - 18   | 17,985 |
| 16 - 17   | 17,495 |

AVERAGE

#### FISCAL YEAR 2020 - 2021 (Q4)

| FISCAL YR | TOTAL  |
|-----------|--------|
| 20 - 21   | 20,747 |
| 19 - 20   | 19,040 |
| 18 - 19   | 19,203 |
| 17 - 18   | 17,985 |

**AVERAGE** 

49 seconds

**TOTAL** 

#### **FISCAL YEAR 2021 - 2022 (Q)**

| TOTAL  |
|--------|
| 17,471 |
| 20,747 |
| 19,040 |
| 19,203 |
|        |

AVERAGE 72 seconds

Benchmark: 43 seconds or less

87%

**AVERAGE** 

Benchmark: 90% or greater

Benchmark: 85% or greater

### FISCAL YEAR 2022 - 2023 (Q4)

| TOTAL  |
|--------|
| 16,394 |
| 17,471 |
| 20,747 |
| 19,040 |
|        |

AVERAGE | 126 seconds

Benchmark: 43 seconds or less

31%

**Compliance Cases by Offence Type** 

Other