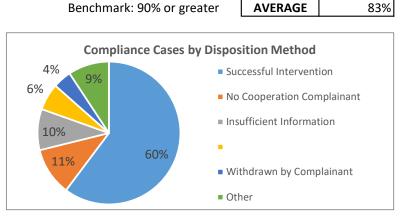

### FISCAL YEAR 2022 - 2023 (Q4)

| TOTAL  |
|--------|
| 16,394 |
| 17,471 |
| 20,747 |
| 19,040 |
|        |

AVERAGE | 126 seconds

Benchmark: 43 seconds or less

31%

**Compliance Cases by Offence Type** 

Other