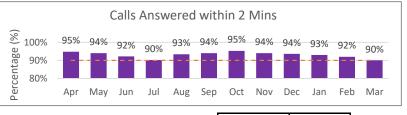

#### **FISCAL YEAR 2019 - 2020 (Q4)**

Benchmark: 90% or greater

| FISCAL YR | TOTAL  |
|-----------|--------|
| 19 - 20   | 19,040 |
| 18 - 19   | 19,203 |
| 17 - 18   | 17,985 |
| 16 - 17   | 17,495 |

AVERAGE