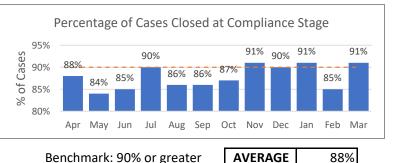

#### **FISCAL YEAR 2019 - 2020 (Q4)**

Benchmark: 90% or greater

| FISCAL YR | TOTAL  |
|-----------|--------|
| 19 - 20   | 19,040 |
| 18 - 19   | 19,203 |
| 17 - 18   | 17,985 |
| 16 - 17   | 17,495 |

AVERAGE