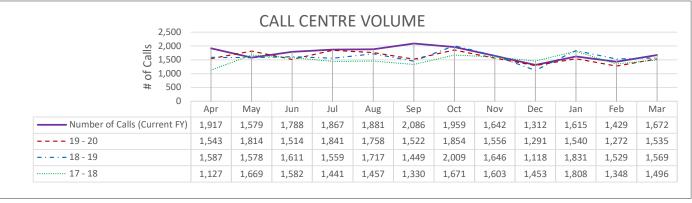

#### **FISCAL YEAR 2019 - 2020 (Q4)**

Benchmark: 90% or greater

| FISCAL YR | TOTAL  |
|-----------|--------|
| 19 - 20   | 19,040 |
| 18 - 19   | 19,203 |
| 17 - 18   | 17,985 |
| 16 - 17   | 17,495 |

AVERAGE

#### FISCAL YEAR 2020 - 2021 (Q4)

| FISCAL YR | TOTAL  |
|-----------|--------|
| 20 - 21   | 20,747 |
| 19 - 20   | 19,040 |
| 18 - 19   | 19,203 |
| 17 - 18   | 17,985 |

**AVERAGE** 

49 seconds

**TOTAL** 

#### **FISCAL YEAR 2021 - 2022 (Q)**

| TOTAL  |
|--------|
| 17,471 |
| 20,747 |
| 19,040 |
| 19,203 |
|        |

AVERAGE 72 seconds

Benchmark: 43 seconds or less

87%

**AVERAGE** 

Benchmark: 90% or greater

Benchmark: 85% or greater

### FISCAL YEAR 2022 - 2023 (Q4)

| TOTAL  |
|--------|
| 16,394 |
| 17,471 |
| 20,747 |
| 19,040 |
|        |

AVERAGE | 126 seconds

Benchmark: 43 seconds or less

31%

**Compliance Cases by Offence Type** 

Other