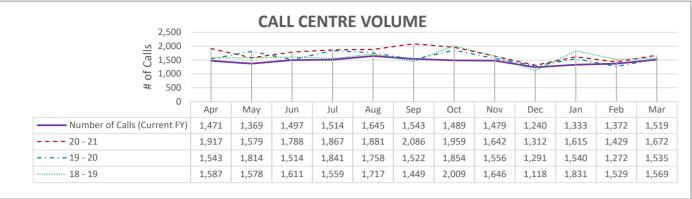

#### **FISCAL YEAR 2019 - 2020 (Q4)**

Benchmark: 90% or greater

| FISCAL YR | TOTAL  |
|-----------|--------|
| 19 - 20   | 19,040 |
| 18 - 19   | 19,203 |
| 17 - 18   | 17,985 |
| 16 - 17   | 17,495 |

AVERAGE

#### FISCAL YEAR 2020 - 2021 (Q4)

| FISCAL YR | TOTAL  |
|-----------|--------|
| 20 - 21   | 20,747 |
| 19 - 20   | 19,040 |
| 18 - 19   | 19,203 |
| 17 - 18   | 17,985 |

**AVERAGE** 

49 seconds

**TOTAL** 

#### **FISCAL YEAR 2021 - 2022 (Q)**

| TOTAL  |
|--------|
| 17,471 |
| 20,747 |
| 19,040 |
| 19,203 |
|        |

AVERAGE 72 seconds

Benchmark: 43 seconds or less

87%

**AVERAGE** 

Benchmark: 90% or greater

Benchmark: 85% or greater

### FISCAL YEAR 2022 - 2023 (Q4)

| TOTAL  |
|--------|
| 16,394 |
| 17,471 |
| 20,747 |
| 19,040 |
|        |

AVERAGE | 126 seconds

Benchmark: 43 seconds or less

31%

**Compliance Cases by Offence Type** 

Other