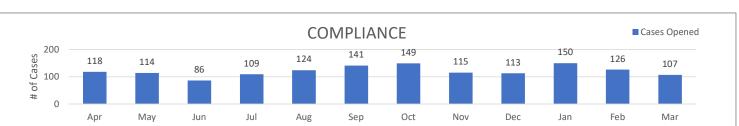

1683

COMPLIANCE | 172 | 135 | 133 | 144 | 126 | 153 | 149 | 99 | 114 | 111 | 111 | 111 | 111 | 111 | 111 | 111 | 111 | 111 | 111 | 111 | 111 | 111 | 111 | 111 | 111 | 111 | 111 | 111 | 111 | 111 | 111 | 111 | 111 | 111 | 111 | 111 | 111 | 111 | 111 | 111 | 111 | 111 | 111 | 111 | 111 | 111 | 111 | 111 | 111 | 111 | 111 | 111 | 111 | 111 | 111 | 111 | 111 | 111 | 111 | 111 | 111 | 111 | 111 | 111 | 111 | 111 | 111 | 111 | 111 | 111 | 111 | 111 | 111 | 111 | 111 | 111 | 111 | 111 | 111 | 111 | 111 | 111 | 111 | 111 | 111 | 111 | 111 | 111 | 111 | 111 | 111 | 111 | 111 | 111 | 111 | 111 | 111 | 111 | 111 | 111 | 111 | 111 | 111 | 111 | 111 | 111 | 111 | 111 | 111 | 111 | 111 | 111 | 111 | 111 | 111 | 111 | 111 | 111 | 111 | 111 | 111 | 111 | 111 | 111 | 111 | 111 | 111 | 111 | 111 | 111 | 111 | 111 | 111 | 111 | 111 | 111 | 111 | 111 | 111 | 111 | 111 | 111 | 111 | 111 | 111 | 111 | 111 | 111 | 111 | 111 | 111 | 111 | 111 | 111 | 111 | 111 | 111 | 111 | 111 | 111 | 111 | 111 | 111 | 111 | 111 | 111 | 111 | 111 | 111 | 111 | 111 | 111 | 111 | 111 | 111 | 111 | 111 | 111 | 111 | 111 | 111 | 111 | 111 | 111 | 111 | 111 | 111 | 111 | 111 | 111 | 111 | 111 | 111 | 111 | 111 | 111 | 111 | 111 | 111 | 111 | 111 | 111 | 111 | 111 | 111 | 111 | 111 | 111 | 111 | 111 | 111 | 111 | 111 | 111 | 111 | 111 | 111 | 111 | 111 | 111 | 111 | 111 | 111 | 111 | 111 | 111 | 111 | 111 | 111 | 111 | 111 | 111 | 111 | 111 | 111 | 111 | 111 | 111 | 111 | 111 | 111 | 111 | 111 | 111 | 111 | 111 | 111 | 111 | 111 | 111 | 111 | 111 | 111 | 111 | 111 | 111 | 111 | 111 | 111 | 111 | 111 | 111 | 111 | 111 | 111 | 111 | 111 | 111 | 111 | 111 | 111 | 111 | 111 | 111 | 111 | 111 | 111 | 111 | 111 | 111 | 111 | 111 | 111 | 111 | 111 | 111 | 111 | 111 | 111 | 111 | 111 | 111 | 111 | 111 | 111 | 111 | 111 | 111 | 111 | 111 | 111 | 111 | 111 | 111 | 111 | 111 | 111 | 111 | 111 | 111 | 111 | 111 | 111 | 111 | 111 | 111 | 111 | 111 | 111 | 111 | 111 | 111 | 111 | 111 | 111 | 111 | 111 | 111 | 111 | 111 | 111 | 111 | 111 | 111 | 111 | 111 | 111 | 111 | 111 |