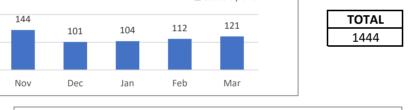

1683

COMPLIANCE | 172 | 135 | 133 | 144 | 126 | 153 | 149 | 99 | 114 | 111 | 111 | 111 | 111 | 111 | 111 | 111 | 111 | 111 | 111 | 111 | 111 | 111 | 111 | 111 | 111 | 111 | 111 | 111 | 111 | 111 | 111 | 111 | 111 | 111 | 111 | 111 | 111 | 111 | 111 | 111 | 111 | 111 | 111 | 111 | 111 | 111 | 111 | 111 | 111 | 111 | 111 | 111 | 111 | 111 | 111 | 111 | 111 | 111 | 111 | 111 | 111 | 111 | 111 | 111 | 111 | 111 | 111 | 111 | 111 | 111 | 111 | 111 | 111 | 111 | 111 | 111 | 111 | 111 | 111 | 111 | 111 | 111 | 111 | 111 | 111 | 111 | 111 | 111 | 111 | 111 | 111 | 111 | 111 | 111 | 111 | 111 | 111 | 111 | 111 | 111 | 111 | 111 | 111 | 111 | 111 | 111 | 111 | 111 | 111 | 111 | 111 | 111 | 111 | 111 | 111 | 111 | 111 | 111 | 111 | 111 | 111 | 111 | 111 | 111 | 111 | 111 | 111 | 111 | 111 | 111 | 111 | 111 | 111 | 111 | 111 | 111 | 111 | 111 | 111 | 111 | 111 | 111 | 111 | 111 | 111 | 111 | 111 | 111 | 111 | 111 | 111 | 111 | 111 | 111 | 111 | 111 | 111 | 111 | 111 | 111 | 111 | 111 | 111 | 111 | 111 | 111 | 111 | 111 | 111 | 111 | 111 | 111 | 111 | 111 | 111 | 111 | 111 | 111 | 111 | 111 | 111 | 111 | 111 | 111 | 111 | 111 | 111 | 111 | 111 | 111 | 111 | 111 | 111 | 111 | 111 | 111 | 111 | 111 | 111 | 111 | 111 | 111 | 111 | 111 | 111 | 111 | 111 | 111 | 111 | 111 | 111 | 111 | 111 | 111 | 111 | 111 | 111 | 111 | 111 | 111 | 111 | 111 | 111 | 111 | 111 | 111 | 111 | 111 | 111 | 111 | 111 | 111 | 111 | 111 | 111 | 111 | 111 | 111 | 111 | 111 | 111 | 111 | 111 | 111 | 111 | 111 | 111 | 111 | 111 | 111 | 111 | 111 | 111 | 111 | 111 | 111 | 111 | 111 | 111 | 111 | 111 | 111 | 111 | 111 | 111 | 111 | 111 | 111 | 111 | 111 | 111 | 111 | 111 | 111 | 111 | 111 | 111 | 111 | 111 | 111 | 111 | 111 | 111 | 111 | 111 | 111 | 111 | 111 | 111 | 111 | 111 | 111 | 111 | 111 | 111 | 111 | 111 | 111 | 111 | 111 | 111 | 111 | 111 | 111 | 111 | 111 | 111 | 111 | 111 | 111 | 111 | 111 | 111 | 111 | 111 | 111 | 111 | 111 | 111 | 111 | 111 | 111 | 111 | 111 | 111 | 111 | 111 | 111 | 111 | 111 | 111 | 111 | 111 | 111 | 111 | 111 | 111 | 111 | 111 |