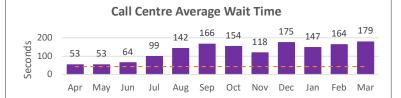

**AVERAGE** 

Benchmark: 45 seconds or less

93%

**TOTAL** 

2171

26 seconds

Compliance Cases by Offence Type

Unlawful Entry