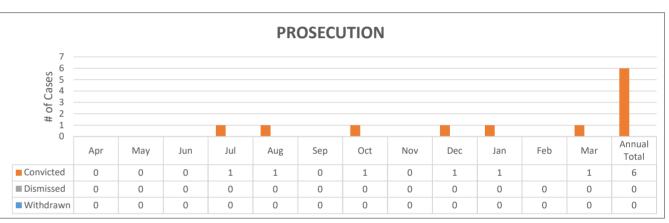

11 | 111 | 111 | 111 | 111 | 111 | 111 | 111 | 111 | 111 | 111 | 111 | 111 | 111 | 111 | 111 | 111 | 111 | 111 | 111 | 111 | 111 | 111 | 111 | 111 | 111 | 111 | 111 | 111 | 111 | 111 | 111 | 111 | 111 | 111 | 111 | 111 | 111 | 111 | 111 | 111 | 111 | 111 | 111 | 111 | 111 | 111 | 111 | 111 | 111 | 111 | 111 | 111 | 111 | 111 | 111 | 111 | 111 | 111 | 111 | 111 | 111 | 111 | 111 | 111 | 111 | 111 | 111 | 111 | 111 | 111 | 111 | 111 | 111 | 111 | 111 | 111 | 111 |



















GENERATED ON: Jul/20/2023

#### **FISCAL YEAR 2021 - 2022 (Q)**



| TOTAL  |
|--------|
| 17,471 |
| 20,747 |
| 19,040 |
| 19,203 |
|        |

AVERAGE 72 seconds





Benchmark: 43 seconds or less



87%





**AVERAGE** 



Benchmark: 90% or greater



Benchmark: 85% or greater





GENERATED ON: May/13/2022







**AVERAGE** 

91%

### FISCAL YEAR 2022 - 2023 (Q4)



| TOTAL  |
|--------|
| 16,394 |
| 17,471 |
| 20,747 |
| 19,040 |
|        |

AVERAGE | 126 seconds





Benchmark: 43 seconds or less







31%

**Compliance Cases by Offence Type** 

Other

Recover Possession Unlawfully

■ Harass Lndlord Rights/Board

Fail to Provide Rent Receipt

Withhold Vital Servies







GENERATED ON: Jul/20/2023





TOTAL | \$

121,800