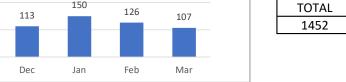

1683

COMPLIANCE | 172 | 135 | 133 | 144 | 126 | 153 | 149 | 99 | 114 | 111 | 111 | 111 | 111 | 111 | 111 | 111 | 111 | 111 | 111 | 111 | 111 | 111 | 111 | 111 | 111 | 111 | 111 | 111 | 111 | 111 | 111 | 111 | 111 | 111 | 111 | 111 | 111 | 111 | 111 | 111 | 111 | 111 | 111 | 111 | 111 | 111 | 111 | 111 | 111 | 111 | 111 | 111 | 111 | 111 | 111 | 111 | 111 | 111 | 111 | 111 | 111 | 111 | 111 | 111 | 111 | 111 | 111 | 111 | 111 | 111 | 111 | 111 | 111 | 111 | 111 | 111 | 111 | 111 | 111 | 111 | 111 | 111 | 111 | 111 | 111 | 111 | 111 | 111 | 111 | 111 | 111 | 111 | 111 | 111 | 111 | 111 | 111 | 111 | 111 | 111 | 111 | 111 | 111 | 111 | 111 | 111 | 111 | 111 | 111 | 111 | 111 | 111 | 111 | 111 | 111 | 111 | 111 | 111 | 111 | 111 | 111 | 111 | 111 | 111 | 111 | 111 | 111 | 111 | 111 | 111 | 111 | 111 | 111 | 111 | 111 | 111 | 111 | 111 | 111 | 111 | 111 | 111 | 111 | 111 | 111 | 111 | 111 | 111 | 111 | 111 | 111 | 111 | 111 | 111 | 111 | 111 | 111 | 111 | 111 | 111 | 111 | 111 | 111 | 111 | 111 | 111 | 111 | 111 | 111 | 111 | 111 | 111 | 111 | 111 | 111 | 111 | 111 | 111 | 111 | 111 | 111 | 111 | 111 | 111 | 111 | 111 | 111 | 111 | 111 | 111 | 111 | 111 | 111 | 111 | 111 | 111 | 111 | 111 | 111 | 111 | 111 | 111 | 111 | 111 | 111 | 111 | 111 | 111 | 111 | 111 | 111 | 111 | 111 | 111 | 111 | 111 | 111 | 111 | 111 | 111 | 111 | 111 | 111 | 111 | 111 | 111 | 111 | 111 | 111 | 111 | 111 | 111 | 111 | 111 | 111 | 111 | 111 | 111 | 111 | 111 | 111 | 111 | 111 | 111 | 111 | 111 | 111 | 111 | 111 | 111 | 111 | 111 | 111 | 111 | 111 | 111 | 111 | 111 | 111 | 111 | 111 | 111 | 111 | 111 | 111 | 111 | 111 | 111 | 111 | 111 | 111 | 111 | 111 | 111 | 111 | 111 | 111 | 111 | 111 | 111 | 111 | 111 | 111 | 111 | 111 | 111 | 111 | 111 | 111 | 111 | 111 | 111 | 111 | 111 | 111 | 111 | 111 | 111 | 111 | 111 | 111 | 111 | 111 | 111 | 111 | 111 | 111 | 111 | 111 | 111 | 111 | 111 | 111 | 111 | 111 | 111 | 111 | 111 | 111 | 111 | 111 | 111 | 111 | 111 | 111 | 111 | 111 | 111 | 111 | 111 | 111 | 111 | 111 | 111 | 111 | 111 | 111 | 111 | 111 |