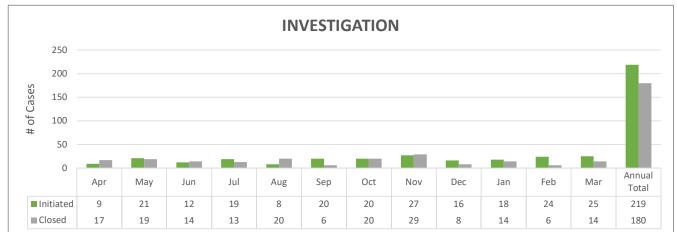

1683

COMPLIANCE | 172 | 135 | 133 | 144 | 126 | 153 | 149 | 99 | 114 | 111 | 111 | 111 | 111 | 111 | 111 | 111 | 111 | 111 | 111 | 111 | 111 | 111 | 111 | 111 | 111 | 111 | 111 | 111 | 111 | 111 | 111 | 111 | 111 | 111 | 111 | 111 | 111 | 111 | 111 | 111 | 111 | 111 | 111 | 111 | 111 | 111 | 111 | 111 | 111 | 111 | 111 | 111 | 111 | 111 | 111 | 111 | 111 | 111 | 111 | 111 | 111 | 111 | 111 | 111 | 111 | 111 | 111 | 111 | 111 | 111 | 111 | 111 | 111 | 111 | 111 | 111 | 111 | 111 | 111 | 111 | 111 | 111 | 111 | 111 | 111 | 111 | 111 | 111 | 111 | 111 | 111 | 111 | 111 | 111 | 111 | 111 | 111 | 111 | 111 | 111 | 111 | 111 | 111 | 111 | 111 | 111 | 111 | 111 | 111 | 111 | 111 | 111 | 111 | 111 | 111 | 111 | 111 | 111 | 111 | 111 | 111 | 111 | 111 | 111 | 111 | 111 | 111 | 111 | 111 | 111 | 111 | 111 | 111 | 111 | 111 | 111 | 111 | 111 | 111 | 111 | 111 | 111 | 111 | 111 | 111 | 111 | 111 | 111 | 111 | 111 | 111 | 111 | 111 | 111 | 111 | 111 | 111 | 111 | 111 | 111 | 111 | 111 | 111 | 111 | 111 | 111 | 111 | 111 | 111 | 111 | 111 | 111 | 111 | 111 | 111 | 111 | 111 | 111 | 111 | 111 | 111 | 111 | 111 | 111 | 111 | 111 | 111 | 111 | 111 | 111 | 111 | 111 | 111 | 111 | 111 | 111 | 111 | 111 | 111 | 111 | 111 | 111 | 111 | 111 | 111 | 111 | 111 | 111 | 111 | 111 | 111 | 111 | 111 | 111 | 111 | 111 | 111 | 111 | 111 | 111 | 111 | 111 | 111 | 111 | 111 | 111 | 111 | 111 | 111 | 111 | 111 | 111 | 111 | 111 | 111 | 111 | 111 | 111 | 111 | 111 | 111 | 111 | 111 | 111 | 111 | 111 | 111 | 111 | 111 | 111 | 111 | 111 | 111 | 111 | 111 | 111 | 111 | 111 | 111 | 111 | 111 | 111 | 111 | 111 | 111 | 111 | 111 | 111 | 111 | 111 | 111 | 111 | 111 | 111 | 111 | 111 | 111 | 111 | 111 | 111 | 111 | 111 | 111 | 111 | 111 | 111 | 111 | 111 | 111 | 111 | 111 | 111 | 111 | 111 | 111 | 111 | 111 | 111 | 111 | 111 | 111 | 111 | 111 | 111 | 111 | 111 | 111 | 111 | 111 | 111 | 111 | 111 | 111 | 111 | 111 | 111 | 111 | 111 | 111 | 111 | 111 | 111 | 111 | 111 | 111 | 111 | 111 | 111 | 111 | 111 | 111 | 111 | 111 | 111 | 111 | 111 | 111 | 111 | 111 |