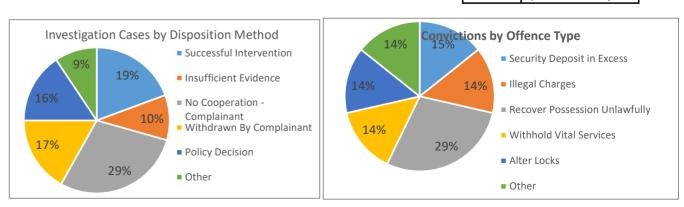

Other

29%

GENERATED ON: May/14/2020

Recover Possession Unlawfully

■ Harass Lndlord Rights/Board

Fail to Provide Rent Receipt

Withhold Vital Servies

GENERATED ON: Jul/20/2023

TOTAL | \$

121,800