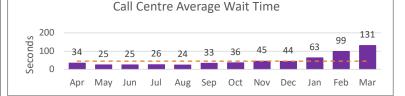

**AVERAGE** 

Benchmark: 45 seconds or less

93%

**TOTAL** 

2171

26 seconds

Compliance Cases by Offence Type

Unlawful Entry

#### **FISCAL YEAR 2021 - 2022 (Q)**

| TOTAL  |
|--------|
| 17,471 |
| 20,747 |
| 19,040 |
| 19,203 |
|        |

AVERAGE 72 seconds

Benchmark: 43 seconds or less

87%

**AVERAGE** 

Benchmark: 90% or greater

Benchmark: 85% or greater

### FISCAL YEAR 2022 - 2023 (Q4)

| TOTAL  |
|--------|
| 16,394 |
| 17,471 |
| 20,747 |
| 19,040 |
|        |

AVERAGE | 126 seconds

Benchmark: 43 seconds or less

31%

**Compliance Cases by Offence Type** 

Other