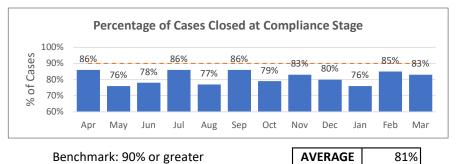

#### **FISCAL YEAR 2021 - 2022 (Q)**

| TOTAL  |
|--------|
| 17,471 |
| 20,747 |
| 19,040 |
| 19,203 |
|        |

AVERAGE 72 seconds

Benchmark: 43 seconds or less

87%

**AVERAGE** 

Benchmark: 90% or greater

Benchmark: 85% or greater

GENERATED ON: May/13/2022

**AVERAGE** 

91%