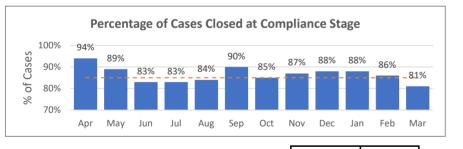

| 111 | 111 | 111 | 111 | 111 | 111 | 111 | 111 | 111 | 111 | 111 | 111 | 111 | 111 | 111 | 111 | 111 | 111 | 111 | 111 | 111 | 111 | 111 | 111 | 111 | 111 | 111 | 111 | 111 | 111 | 111 | 111 | 111 | 111 | 111 | 111 | 111 | 111 | 111 | 111 | 111 | 111 | 111 | 111 | 111 | 111 | 111 | 111 | 111 | 111 | 111 | 111 | 111 | 111 | 111 | 111 | 111 | 111 | 111 | 111 | 111 | 111 | 111 | 111 | 111 | 111 | 111 | 111 | 111 | 111 | 111 | 111 | 111 | 111 | 111 | 111 | 111 | 111 | 111 | 111 | 111 | 111 | 111 | 111 | 111 | 111 | 111 | 111 | 111 | 111 | 111 | 111 | 111 | 111 | 111 |



















GENERATED ON: Jul/20/2023

#### **FISCAL YEAR 2021 - 2022 (Q)**



| TOTAL  |
|--------|
| 17,471 |
| 20,747 |
| 19,040 |
| 19,203 |
|        |

AVERAGE 72 seconds





Benchmark: 43 seconds or less



87%





**AVERAGE** 



Benchmark: 90% or greater



Benchmark: 85% or greater





GENERATED ON: May/13/2022







**AVERAGE** 

91%

### FISCAL YEAR 2022 - 2023 (Q4)



| TOTAL  |
|--------|
| 16,394 |
| 17,471 |
| 20,747 |
| 19,040 |
|        |

AVERAGE | 126 seconds





Benchmark: 43 seconds or less







31%

**Compliance Cases by Offence Type** 

Other

Recover Possession Unlawfully

■ Harass Lndlord Rights/Board

Fail to Provide Rent Receipt

Withhold Vital Servies







GENERATED ON: Jul/20/2023





TOTAL | \$

121,800