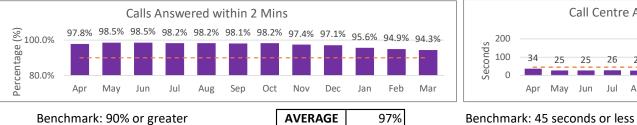

#### **FISCAL YEAR 2019 - 2020 (Q4)**

Benchmark: 90% or greater

| FISCAL YR | TOTAL  |
|-----------|--------|
| 19 - 20   | 19,040 |
| 18 - 19   | 19,203 |
| 17 - 18   | 17,985 |
| 16 - 17   | 17,495 |

AVERAGE

**AVERAGE** 

Benchmark: 45 seconds or less

93%

**TOTAL** 

2171

26 seconds

Compliance Cases by Offence Type

Unlawful Entry