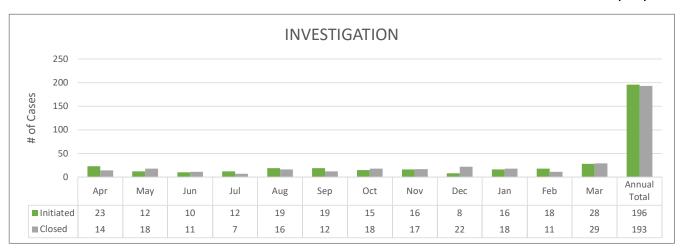

11 | 111 | 111 | 111 | 111 | 111 | 111 | 111 | 111 | 111 | 111 | 111 | 111 | 111 | 111 | 111 | 111 | 111 | 111 | 111 | 111 | 111 | 111 | 111 | 111 | 111 | 111 | 111 | 111 | 111 | 111 | 111 | 111 | 111 | 111 | 111 | 111 | 111 | 111 | 111 | 111 | 111 | 111 | 111 | 111 | 111 | 111 | 111 | 111 | 111 | 111 | 111 | 111 | 111 | 111 | 111 | 111 | 111 | 111 | 111 | 111 | 111 | 111 | 111 | 111 | 111 | 111 | 111 | 111 | 111 | 111 | 111 | 111 | 111 | 111 | 111 | 111 | 111 | 111 | 111 | 111 | 111 | 111 | 111 | 111 | 111 | 111 | 111 | 111 | 111 | 111 | 111 | 111 | 111 | 111 | 111 | 111 | 111 | 111 | 111 | 111 | 111 | 111 | 111 | 111 | 111 | 111 | 111 | 111 | 111 | 111 | 111 | 111 | 111 | 111 | 111 | 111 | 111 | 111 | 111 | 111 | 111 | 111 | 111 | 111 | 111 | 111 | 111 | 111 | 111 | 111 | 111 |



















GENERATED ON: Jul/20/2023

#### **FISCAL YEAR 2021 - 2022 (Q)**



| TOTAL  |
|--------|
| 17,471 |
| 20,747 |
| 19,040 |
| 19,203 |
|        |

AVERAGE 72 seconds





Benchmark: 43 seconds or less



87%





**AVERAGE** 



Benchmark: 90% or greater



Benchmark: 85% or greater





GENERATED ON: May/13/2022







**AVERAGE** 

91%

### FISCAL YEAR 2022 - 2023 (Q4)



| TOTAL  |
|--------|
| 16,394 |
| 17,471 |
| 20,747 |
| 19,040 |
|        |

AVERAGE | 126 seconds





Benchmark: 43 seconds or less







31%

**Compliance Cases by Offence Type** 

Other

Recover Possession Unlawfully

■ Harass Lndlord Rights/Board

Fail to Provide Rent Receipt

Withhold Vital Servies







GENERATED ON: Jul/20/2023





TOTAL | \$

121,800