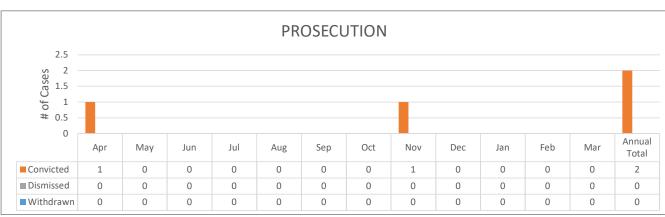

| 111 | 111 | 111 | 111 | 111 | 111 | 111 | 111 | 111 | 111 | 111 | 111 | 111 | 111 | 111 | 111 | 111 | 111 | 111 | 111 | 111 | 111 | 111 | 111 | 111 | 111 | 111 | 111 | 111 | 111 | 111 | 111 | 111 | 111 | 111 | 111 | 111 | 111 | 111 | 111 | 111 | 111 | 111 | 111 | 111 | 111 | 111 | 111 | 111 | 111 | 111 | 111 | 111 | 111 | 111 | 111 | 111 | 111 | 111 | 111 | 111 | 111 | 111 | 111 | 111 | 111 | 111 | 111 | 111 | 111 | 111 | 111 | 111 | 111 | 111 | 111 | 111 | 111 | 111 | 111 | 111 | 111 | 111 | 111 | 111 | 111 | 111 | 111 | 111 | 111 | 111 | 111 | 111 | 111 | 111 | 111 | 111 | 111 | 111 | 111 | 111 | 111 | 111 | 111 | 111 | 111 | 111 | 111 | 111 | 111 | 111 | 111 | 111 | 111 | 111 | 111 | 111 | 111 | 111 | 111 | 111 | 111 | 111 | 111 | 111 | 111 | 111 | 111 | 111 | 111 | 111 |



















GENERATED ON: Jul/20/2023

#### **FISCAL YEAR 2021 - 2022 (Q)**



| TOTAL  |
|--------|
| 17,471 |
| 20,747 |
| 19,040 |
| 19,203 |
|        |

AVERAGE 72 seconds





Benchmark: 43 seconds or less



87%





**AVERAGE** 



Benchmark: 90% or greater



Benchmark: 85% or greater





GENERATED ON: May/13/2022







**AVERAGE** 

91%

### FISCAL YEAR 2022 - 2023 (Q4)



| TOTAL  |
|--------|
| 16,394 |
| 17,471 |
| 20,747 |
| 19,040 |
|        |

AVERAGE | 126 seconds





Benchmark: 43 seconds or less







31%

**Compliance Cases by Offence Type** 

Other

Recover Possession Unlawfully

■ Harass Lndlord Rights/Board

Fail to Provide Rent Receipt

Withhold Vital Servies







GENERATED ON: Jul/20/2023





TOTAL | \$

121,800