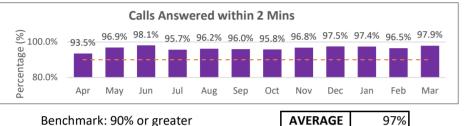

#### **FISCAL YEAR 2019 - 2020 (Q4)**

Benchmark: 90% or greater

| FISCAL YR | TOTAL  |
|-----------|--------|
| 19 - 20   | 19,040 |
| 18 - 19   | 19,203 |
| 17 - 18   | 17,985 |
| 16 - 17   | 17,495 |

AVERAGE

**AVERAGE** 

Benchmark: 45 seconds or less

93%

**TOTAL** 

2171

26 seconds

Compliance Cases by Offence Type

Unlawful Entry