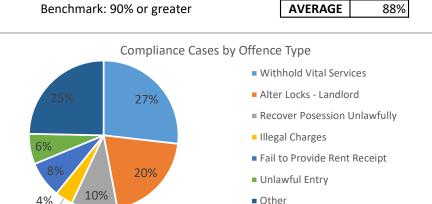

**AVERAGE** 

Benchmark: 45 seconds or less

93%

**TOTAL** 

2171

26 seconds

Compliance Cases by Offence Type

Unlawful Entry

Other

29%

GENERATED ON: May/14/2020

### FISCAL YEAR 2022 - 2023 (Q4)

| TOTAL  |
|--------|
| 16,394 |
| 17,471 |
| 20,747 |
| 19,040 |
|        |

AVERAGE | 126 seconds

Benchmark: 43 seconds or less

31%

**Compliance Cases by Offence Type** 

Other

Recover Possession Unlawfully

■ Harass Lndlord Rights/Board

Fail to Provide Rent Receipt

Withhold Vital Servies

GENERATED ON: Jul/20/2023

TOTAL | \$

121,800