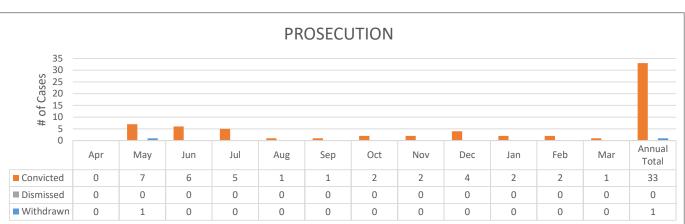

#### **FISCAL YEAR 2019 - 2020 (Q4)**

Benchmark: 90% or greater

| FISCAL YR | TOTAL  |
|-----------|--------|
| 19 - 20   | 19,040 |
| 18 - 19   | 19,203 |
| 17 - 18   | 17,985 |
| 16 - 17   | 17,495 |

AVERAGE

**AVERAGE** 

Benchmark: 45 seconds or less

93%

**TOTAL** 

2171

26 seconds

Compliance Cases by Offence Type

Unlawful Entry

Other

29%

GENERATED ON: May/14/2020

#### FISCAL YEAR 2020 - 2021 (Q4)

| FISCAL YR | TOTAL  |
|-----------|--------|
| 20 - 21   | 20,747 |
| 19 - 20   | 19,040 |
| 18 - 19   | 19,203 |
| 17 - 18   | 17,985 |

**AVERAGE** 

49 seconds

**TOTAL** 

1683

COMPLIANCE | 172 | 135 | 133 | 144 | 126 | 153 | 149 | 99 | 114 | 111 | 111 | 111 | 111 | 111 | 111 | 111 | 111 | 111 | 111 | 111 | 111 | 111 | 111 | 111 | 111 | 111 | 111 | 111 | 111 | 111 | 111 | 111 | 111 | 111 | 111 | 111 | 111 | 111 | 111 | 111 | 111 | 111 | 111 | 111 | 111 | 111 | 111 | 111 | 111 | 111 | 111 | 111 | 111 | 111 | 111 | 111 | 111 | 111 | 111 | 111 | 111 | 111 | 111 | 111 | 111 | 111 | 111 | 111 | 111 | 111 | 111 | 111 | 111 | 111 | 111 | 111 | 111 | 111 | 111 | 111 | 111 | 111 | 111 | 111 | 111 | 111 | 111 | 111 | 111 | 111 | 111 | 111 | 111 | 111 | 111 | 111 | 111 | 111 | 111 | 111 | 111 | 111 | 111 | 111 | 111 | 111 | 111 | 111 | 111 | 111 | 111 | 111 | 111 | 111 | 111 | 111 | 111 | 111 | 111 | 111 | 111 | 111 | 111 | 111 | 111 | 111 | 111 | 111 | 111 | 111 | 111 | 111 | 111 | 111 | 111 | 111 | 111 | 111 | 111 | 111 | 111 | 111 | 111 | 111 | 111 | 111 | 111 | 111 | 111 | 111 | 111 | 111 | 111 | 111 | 111 | 111 | 111 | 111 | 111 | 111 | 111 | 111 | 111 | 111 | 111 | 111 | 111 | 111 | 111 | 111 | 111 | 111 | 111 | 111 | 111 | 111 | 111 | 111 | 111 | 111 | 111 | 111 | 111 | 111 | 111 | 111 | 111 | 111 | 111 | 111 | 111 | 111 | 111 | 111 | 111 | 111 | 111 | 111 | 111 | 111 | 111 | 111 | 111 | 111 | 111 | 111 | 111 | 111 | 111 | 111 | 111 | 111 | 111 | 111 | 111 | 111 | 111 | 111 | 111 | 111 | 111 | 111 | 111 | 111 | 111 | 111 | 111 | 111 | 111 | 111 | 111 | 111 | 111 | 111 | 111 | 111 | 111 | 111 | 111 | 111 | 111 | 111 | 111 | 111 | 111 | 111 | 111 | 111 | 111 | 111 | 111 | 111 | 111 | 111 | 111 | 111 | 111 | 111 | 111 | 111 | 111 | 111 | 111 | 111 | 111 | 111 | 111 | 111 | 111 | 111 | 111 | 111 | 111 | 111 | 111 | 111 | 111 | 111 | 111 | 111 | 111 | 111 | 111 | 111 | 111 | 111 | 111 | 111 | 111 | 111 | 111 | 111 | 111 | 111 | 111 | 111 | 111 | 111 | 111 | 111 | 111 | 111 | 111 | 111 | 111 | 111 | 111 | 111 | 111 | 111 | 111 | 111 | 111 | 111 | 111 | 111 | 111 | 111 | 111 | 111 | 111 | 111 | 111 | 111 | 111 | 111 | 111 | 111 | 111 | 111 | 111 | 111 | 111 | 111 | 111 | 111 | 111 | 111 | 111 |

GENERATED ON: Jul/20/2023

#### **FISCAL YEAR 2021 - 2022 (Q)**

| TOTAL  |
|--------|
| 17,471 |
| 20,747 |
| 19,040 |
| 19,203 |
|        |

AVERAGE 72 seconds

Benchmark: 43 seconds or less

87%

**AVERAGE** 

Benchmark: 90% or greater

Benchmark: 85% or greater

GENERATED ON: May/13/2022

**AVERAGE** 

91%

### FISCAL YEAR 2022 - 2023 (Q4)

| TOTAL  |
|--------|
| 16,394 |
| 17,471 |
| 20,747 |
| 19,040 |
|        |

AVERAGE | 126 seconds

Benchmark: 43 seconds or less

31%

**Compliance Cases by Offence Type** 

Other

Recover Possession Unlawfully

■ Harass Lndlord Rights/Board

Fail to Provide Rent Receipt

Withhold Vital Servies

GENERATED ON: Jul/20/2023

TOTAL | \$

121,800