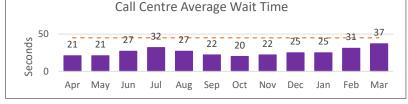

**AVERAGE** 

Benchmark: 45 seconds or less

93%

**TOTAL** 

2171

26 seconds

Compliance Cases by Offence Type

Unlawful Entry