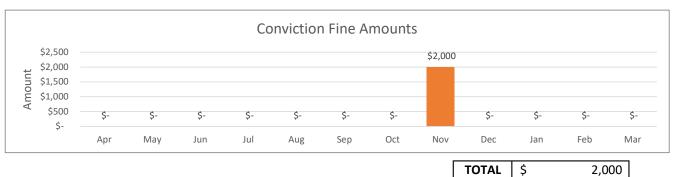

111 | 111 | 111 | 111 | 111 | 111 | 111 | 111 | 111 | 111 | 111 | 111 | 111 | 111 | 111 | 111 | 111 | 111 | 111 | 111 | 111 | 111 | 111 | 111 | 111 | 111 | 111 | 111 | 111 | 111 | 111 | 111 | 111 | 111 | 111 | 111 | 111 | 111 | 111 | 111 | 111 | 111 | 111 | 111 | 111 | 111 | 111 | 111 | 111 | 111 | 111 | 111 | 111 | 111 | 111 | 111 | 111 | 111 | 111 | 111 | 111 | 111 | 111 | 111 | 111 | 111 | 111 | 111 | 111 | 111 | 111 | 111 | 111 | 111 | 111 | 111 | 111 | 111 | 111 | 111 | 111 | 111 | 111 | 111 | 111 | 111 | 111 | 111 | 111 | 111 | 111 | 111 | 111 | 111 | 111 | 111 | 111 | 111 | 111 | 111 | 111 | 111 | 111 | 111 | 111 | 111 | 111 | 111 | 111 | 111 | 111 | 111 | 111 | 111 | 111 | 111 | 111 | 111 | 111 | 111 | 111 | 111 | 111 | 111 | 111 | 111 | 111 | 111 | 111 | 111 | 111 |



















GENERATED ON: Jul/20/2023

#### **FISCAL YEAR 2021 - 2022 (Q)**



| TOTAL  |
|--------|
| 17,471 |
| 20,747 |
| 19,040 |
| 19,203 |
|        |

AVERAGE 72 seconds





Benchmark: 43 seconds or less



87%





**AVERAGE** 



Benchmark: 90% or greater



Benchmark: 85% or greater





GENERATED ON: May/13/2022







**AVERAGE** 

91%

### FISCAL YEAR 2022 - 2023 (Q4)



| TOTAL  |
|--------|
| 16,394 |
| 17,471 |
| 20,747 |
| 19,040 |
|        |

AVERAGE | 126 seconds





Benchmark: 43 seconds or less







31%

**Compliance Cases by Offence Type** 

Other

Recover Possession Unlawfully

■ Harass Lndlord Rights/Board

Fail to Provide Rent Receipt

Withhold Vital Servies







GENERATED ON: Jul/20/2023





TOTAL | \$

121,800