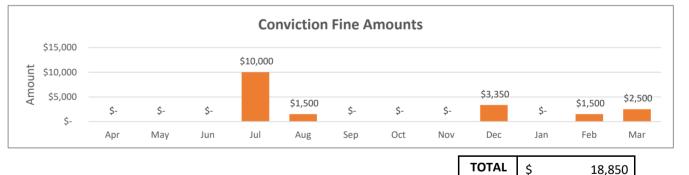

Recover Possession Unlawfully

■ Harass Lndlord Rights/Board

Fail to Provide Rent Receipt

Withhold Vital Servies

GENERATED ON: Jul/20/2023

TOTAL | \$

121,800