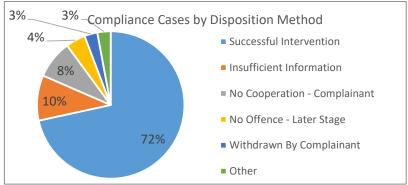

**AVERAGE** 

Benchmark: 45 seconds or less

93%

**TOTAL** 

2171

26 seconds

Compliance Cases by Offence Type

Unlawful Entry

Other

29%

GENERATED ON: May/14/2020