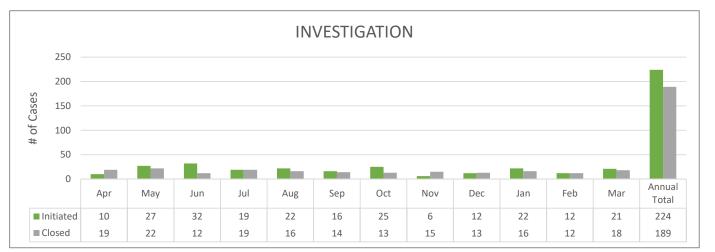

#### **FISCAL YEAR 2019 - 2020 (Q4)**

Benchmark: 90% or greater

| FISCAL YR | TOTAL  |
|-----------|--------|
| 19 - 20   | 19,040 |
| 18 - 19   | 19,203 |
| 17 - 18   | 17,985 |
| 16 - 17   | 17,495 |

AVERAGE

**AVERAGE** 

Benchmark: 45 seconds or less

93%

**TOTAL** 

2171

26 seconds

Compliance Cases by Offence Type

Unlawful Entry

Other

29%

GENERATED ON: May/14/2020

#### FISCAL YEAR 2020 - 2021 (Q4)

| FISCAL YR | TOTAL  |
|-----------|--------|
| 20 - 21   | 20,747 |
| 19 - 20   | 19,040 |
| 18 - 19   | 19,203 |
| 17 - 18   | 17,985 |

**AVERAGE** 

49 seconds

**TOTAL** 

1683

COMPLIANCE | 172 | 135 | 133 | 144 | 126 | 153 | 149 | 99 | 114 | 111 | 111 | 111 | 111 | 111 | 111 | 111 | 111 | 111 | 111 | 111 | 111 | 111 | 111 | 111 | 111 | 111 | 111 | 111 | 111 | 111 | 111 | 111 | 111 | 111 | 111 | 111 | 111 | 111 | 111 | 111 | 111 | 111 | 111 | 111 | 111 | 111 | 111 | 111 | 111 | 111 | 111 | 111 | 111 | 111 | 111 | 111 | 111 | 111 | 111 | 111 | 111 | 111 | 111 | 111 | 111 | 111 | 111 | 111 | 111 | 111 | 111 | 111 | 111 | 111 | 111 | 111 | 111 | 111 | 111 | 111 | 111 | 111 | 111 | 111 | 111 | 111 | 111 | 111 | 111 | 111 | 111 | 111 | 111 | 111 | 111 | 111 | 111 | 111 | 111 | 111 | 111 | 111 | 111 | 111 | 111 | 111 | 111 | 111 | 111 | 111 | 111 | 111 | 111 | 111 | 111 | 111 | 111 | 111 | 111 | 111 | 111 | 111 | 111 | 111 | 111 | 111 | 111 | 111 | 111 | 111 | 111 | 111 | 111 | 111 | 111 | 111 | 111 | 111 | 111 | 111 | 111 | 111 | 111 | 111 | 111 | 111 | 111 | 111 | 111 | 111 | 111 | 111 | 111 | 111 | 111 | 111 | 111 | 111 | 111 | 111 | 111 | 111 | 111 | 111 | 111 | 111 | 111 | 111 | 111 | 111 | 111 | 111 | 111 | 111 | 111 | 111 | 111 | 111 | 111 | 111 | 111 | 111 | 111 | 111 | 111 | 111 | 111 | 111 | 111 | 111 | 111 | 111 | 111 | 111 | 111 | 111 | 111 | 111 | 111 | 111 | 111 | 111 | 111 | 111 | 111 | 111 | 111 | 111 | 111 | 111 | 111 | 111 | 111 | 111 | 111 | 111 | 111 | 111 | 111 | 111 | 111 | 111 | 111 | 111 | 111 | 111 | 111 | 111 | 111 | 111 | 111 | 111 | 111 | 111 | 111 | 111 | 111 | 111 | 111 | 111 | 111 | 111 | 111 | 111 | 111 | 111 | 111 | 111 | 111 | 111 | 111 | 111 | 111 | 111 | 111 | 111 | 111 | 111 | 111 | 111 | 111 | 111 | 111 | 111 | 111 | 111 | 111 | 111 | 111 | 111 | 111 | 111 | 111 | 111 | 111 | 111 | 111 | 111 | 111 | 111 | 111 | 111 | 111 | 111 | 111 | 111 | 111 | 111 | 111 | 111 | 111 | 111 | 111 | 111 | 111 | 111 | 111 | 111 | 111 | 111 | 111 | 111 | 111 | 111 | 111 | 111 | 111 | 111 | 111 | 111 | 111 | 111 | 111 | 111 | 111 | 111 | 111 | 111 | 111 | 111 | 111 | 111 | 111 | 111 | 111 | 111 | 111 | 111 | 111 | 111 | 111 | 111 | 111 | 111 | 111 | 111 | 111 | 111 | 111 |

GENERATED ON: Jul/20/2023

#### **FISCAL YEAR 2021 - 2022 (Q)**

| TOTAL  |
|--------|
| 17,471 |
| 20,747 |
| 19,040 |
| 19,203 |
|        |

AVERAGE 72 seconds

Benchmark: 43 seconds or less

87%

**AVERAGE** 

Benchmark: 90% or greater

Benchmark: 85% or greater

GENERATED ON: May/13/2022

**AVERAGE** 

91%

### FISCAL YEAR 2022 - 2023 (Q4)

| TOTAL  |
|--------|
| 16,394 |
| 17,471 |
| 20,747 |
| 19,040 |
|        |

AVERAGE | 126 seconds

Benchmark: 43 seconds or less

31%

**Compliance Cases by Offence Type** 

Other

Recover Possession Unlawfully

■ Harass Lndlord Rights/Board

Fail to Provide Rent Receipt

Withhold Vital Servies

GENERATED ON: Jul/20/2023

TOTAL | \$

121,800