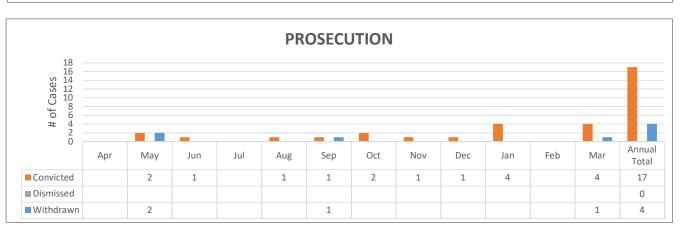

1 | 111 | 111 | 111 | 111 | 111 | 111 | 111 | 111 | 111 | 111 |



















GENERATED ON: Jul/20/2023

#### **FISCAL YEAR 2021 - 2022 (Q)**



| TOTAL  |
|--------|
| 17,471 |
| 20,747 |
| 19,040 |
| 19,203 |
|        |

AVERAGE 72 seconds





Benchmark: 43 seconds or less



87%





**AVERAGE** 



Benchmark: 90% or greater



Benchmark: 85% or greater





GENERATED ON: May/13/2022







**AVERAGE** 

91%

### FISCAL YEAR 2022 - 2023 (Q4)



| TOTAL  |
|--------|
| 16,394 |
| 17,471 |
| 20,747 |
| 19,040 |
|        |

AVERAGE | 126 seconds





Benchmark: 43 seconds or less







31%

**Compliance Cases by Offence Type** 

Other

Recover Possession Unlawfully

■ Harass Lndlord Rights/Board

Fail to Provide Rent Receipt

Withhold Vital Servies







GENERATED ON: Jul/20/2023





TOTAL | \$

121,800