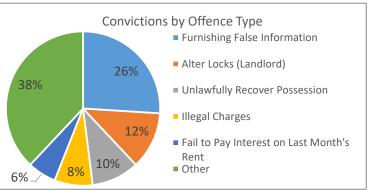

Other

29%

GENERATED ON: May/14/2020

Recover Possession Unlawfully

■ Harass Lndlord Rights/Board

Fail to Provide Rent Receipt

Withhold Vital Servies

GENERATED ON: Jul/20/2023

TOTAL | \$

121,800