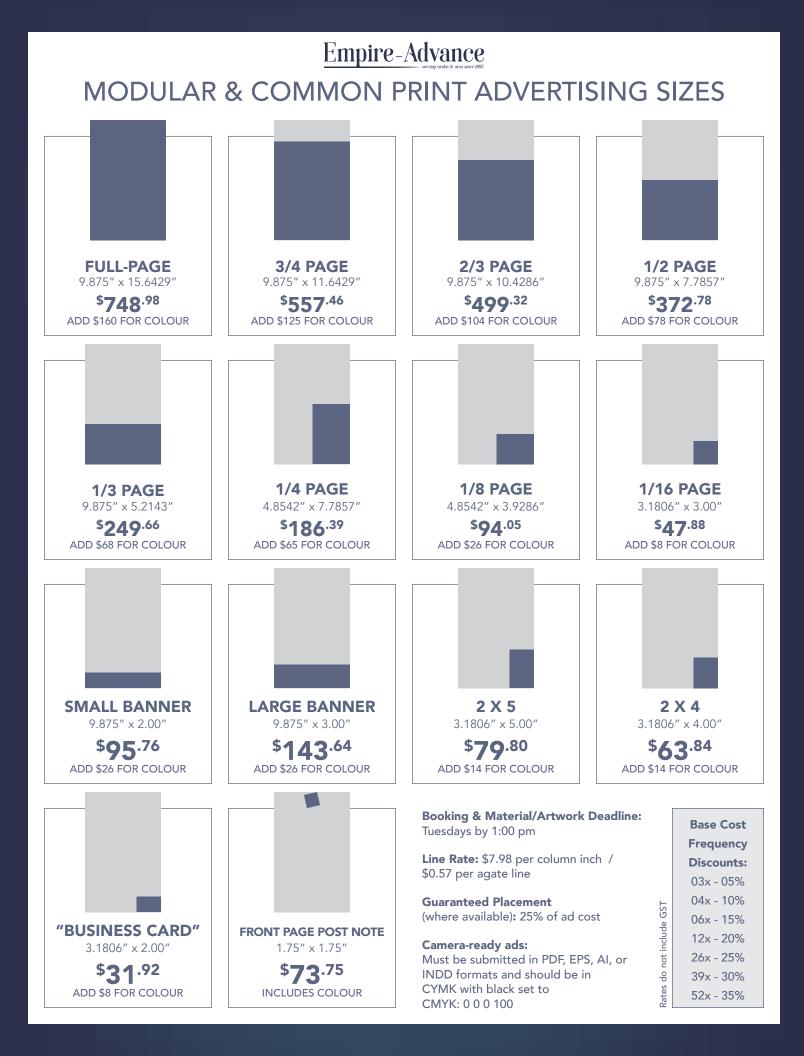

### ADDITIONAL AD SPECS AND SIZE VARIATIONS

| COLUMN WIDTHS | 6 COL | 5 COL  | 4 COL  | 3 COL  | 2 COL  | 1 COL  |
|---------------|-------|--------|--------|--------|--------|--------|
| PICAS         | 59P3  | 49P2.5 | 39P2   | 29P1.5 | 19P1   | 9P0.5  |
| INCHES        | 9.875 | 8.2014 | 6.5278 | 4.8542 | 3.1806 | 1.5069 |

#### AD SIZES - COLUMNS X AGATE LINES

|           | 6X       | 5X       | 4X     | 3X             | 2X  |
|-----------|----------|----------|--------|----------------|-----|
| 2/3 PAGE  | 146      | 175      | 219    |                |     |
| 1/3 PAGE  | 73       | 87       | 109    | 146            | 219 |
| 1/2 PAGE  | 109      | 131      | 164    | 219            |     |
| 1/4 PAGE  | 54       | 65       | 81     | 109            | 163 |
| 1/8 PAGE  | 28       | 33       | 41     | 55             | 82  |
| 1/16 PAGE |          |          |        | 28             | 42  |
| 2 X 5     |          | 28       | 35     | 46             | 70  |
| 2 X 4     |          |          | 28     | 37             | 56  |
|           | <u> </u> | <u> </u> | DOID 5 | ENOTES STANDAR |     |

**BOLD DENOTES STANDARD AD DIMENSION** 

#### AD SIZES - COLUMNS X PICAS

|           | 6X                                 | 5X       | 4X       | 3X        | 2X       |
|-----------|------------------------------------|----------|----------|-----------|----------|
| 2/3 PAGE  | 62p6.875                           | 75p0     | 93p10.28 |           |          |
| 1/3 PAGE  | 31p3.429                           | 37p3.429 | 46p8.571 | 62p6.857  | 93p10.28 |
| 1/2 PAGE  | 46p8.571                           | 56p1.714 | 70p3.429 | 93p10.28  |          |
| 1/4 PAGE  | 23p1.714                           | 27p10.28 | 34p8.571 | 46p8.571  | 69p10.28 |
| 1/8 PAGE  | 12p0                               | 14p1.714 | 17p6.857 | 23p6.857  | 35p1.714 |
| 1/16 PAGE |                                    |          |          | 12p0      | 18p0     |
| 2 X 5     |                                    | 12p0     | 15p0     | 19p8.571  | 30p0     |
| 2 X 4     |                                    |          | 12p0     | 15p10.286 | 24p0     |
|           | BOLD DENOTES STANDARD AD DIMENSION |          |          |           |          |

#### AD SIZES - COLUMNS X INCHES

|           | 6X      | 5X     | 4X      | 3X                     | 2X              |
|-----------|---------|--------|---------|------------------------|-----------------|
| 2/3 PAGE  | 10.4286 | 12.50  | 15.6429 |                        |                 |
| 1/3 PAGE  | 5.2143  | 6.2143 | 7.7857  | 10.4286                | 15.6429         |
| 1/2 PAGE  | 7.7857  | 9.3571 | 11.7143 | 15.6429                |                 |
| 1/4 PAGE  | 3.8571  | 4.6429 | 5.7857  | 7.7857                 | 11.6429         |
| 1/8 PAGE  | 2.00    | 2.3571 | 2.9286  | 3.9286                 | 5.8571          |
| 1/16 PAGE |         |        |         | 2.00                   | 3.00            |
| 2 X 5     |         | 2.00   | 2.50    | 3.2857                 | 5.00            |
| 2 X 4     |         |        | 2.00    | 2.6429                 | 4.00            |
|           |         |        | BOLD    | <b>DENOTES STANDAR</b> | RD AD DIMENSION |

- Camera-ready ads must be submitted as high-resolution in EPS, AI, INDD or PDF formats
- We ask that **Advertising Artwork Components** be a minimum of 180 dpi and be submitted in TIFF, EPS, PDF, AI, JPG or PSD format
- Microsoft Word and Publisher files <u>cannot be</u> <u>accepted as camera-ready</u> ads and will be reset by our production team. A proof will be provided before press run.
- Creative services are included in the cost of advertising.
- Booking & Material/Artwork Deadline: Tuesdays by 1:00 pm
- If you have any questions or concerns pertaining to pre-made or advertising artwork submissions please contact design@empireadvance.ca