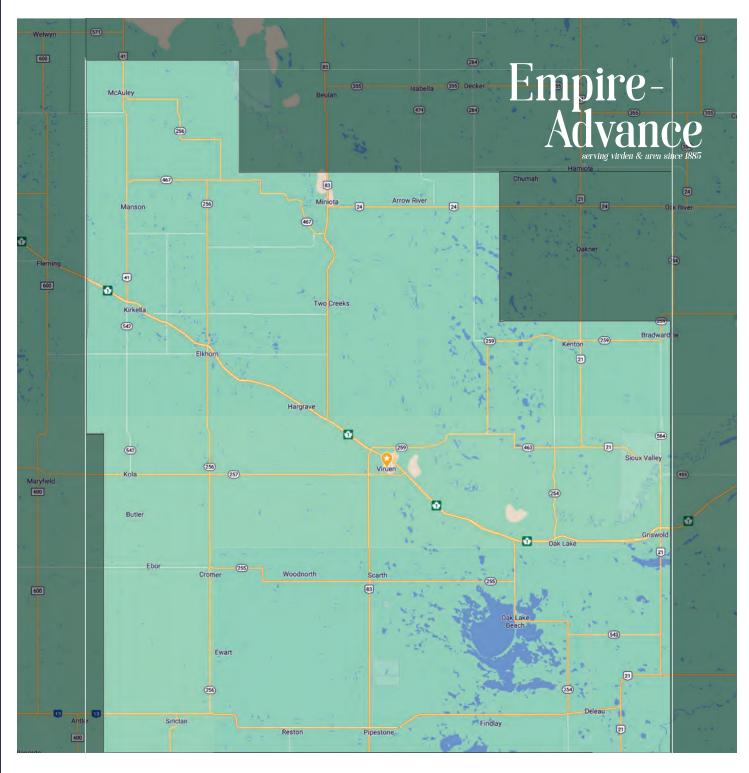

### DISTRIBUTION & COVERAGE WITHIN MANITOBA

#### The Empire-Advance is a weekly, Friday edition with a print and digital distribution of approx. 1,500

The Empire-Advance is located in Virden, Manitoba and covers local news within Virden, Elkhorn, Kenton, McAuley, Miniota, Oak Lake, Pipestone, Reston, Cromer, Sinclair, and their surrounding communities and municipal regions.

Manitoba distribution, outside the local coverage area, reaches subscribers in Alexander, Beausejour, Birtle, Boissevain, Brandon, Carman, Carroll, Dauphin, Deloraine, Douglas, Hamiota, Hartney, Isabella, Killarney, Laurier, Medora, Medowbrook Village, Melita, Miami, Morden, Napinka, Oak River, Petersfield, Piney, Rivers, Roland, Russell, Shoal Lake, Souris, St.Francois Xavier, Thompson, Tilston, Tyndall, Winnipeg.